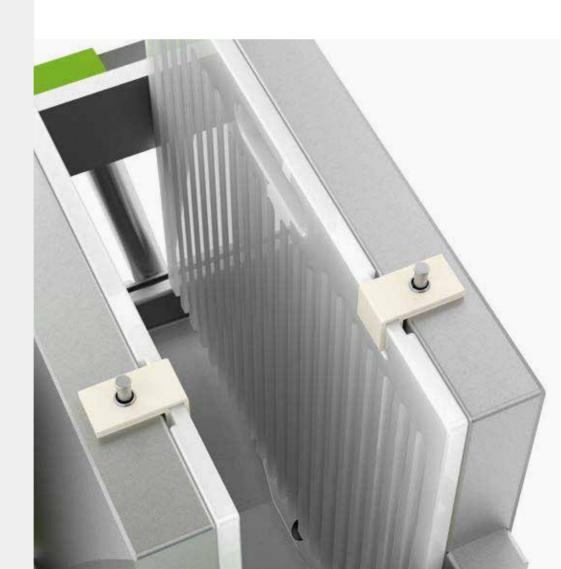

#### **FORCE, CAPACITY AND DESIGN**

Stainless steel press and **11 tons force.** The press racks are designed to achieve the greater yield.

High production capacity, up to 30 gal/h I 110 l/h.