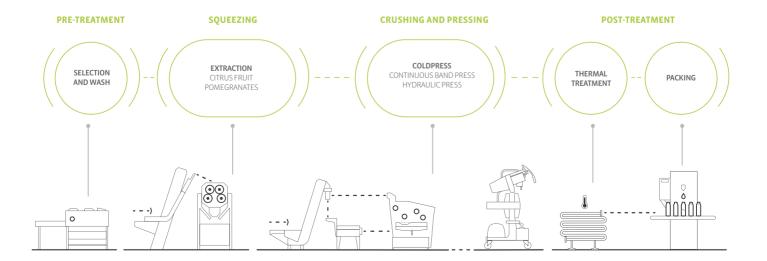

# Innovative modular solutions for juice preparation

JuiceTech Solutions is a modular system for processing fruit and vegetables that adapts to every need.

The ideal solution for small and medium juice productions with **citrus fruit, pomegranates, fruit** with or without pit, and **vegetables.** 

With one extraction unit our team will advise you to adapt the JuiceTech solution to the specific needs of your business.

Modular system. WE CONFIGURE YOUR INSTALLATION ACCORDING TO YOUR NEEDS