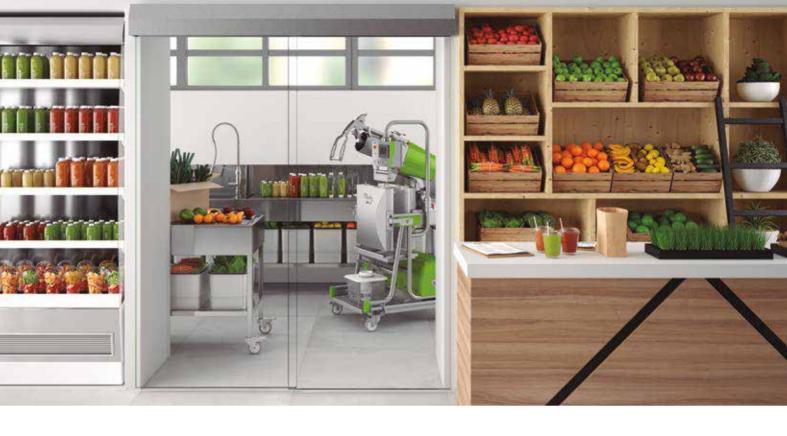

# Innovative modular solutions for juice preparation

JuiceTech Solutions is a modular system for processing fruit and vegetables that adapts to every need.

The ideal solution for small and medium juice productions with **citrus fruit, pomegranates, fruit** with or without pit, and **vegetables.** 

With one extraction unit our team will advise you to adapt the JuiceTech solution to the specific needs of your business.

Modular system. WE CONFIGURE YOUR INSTALLATION ACCORDING TO YOUR NEEDS