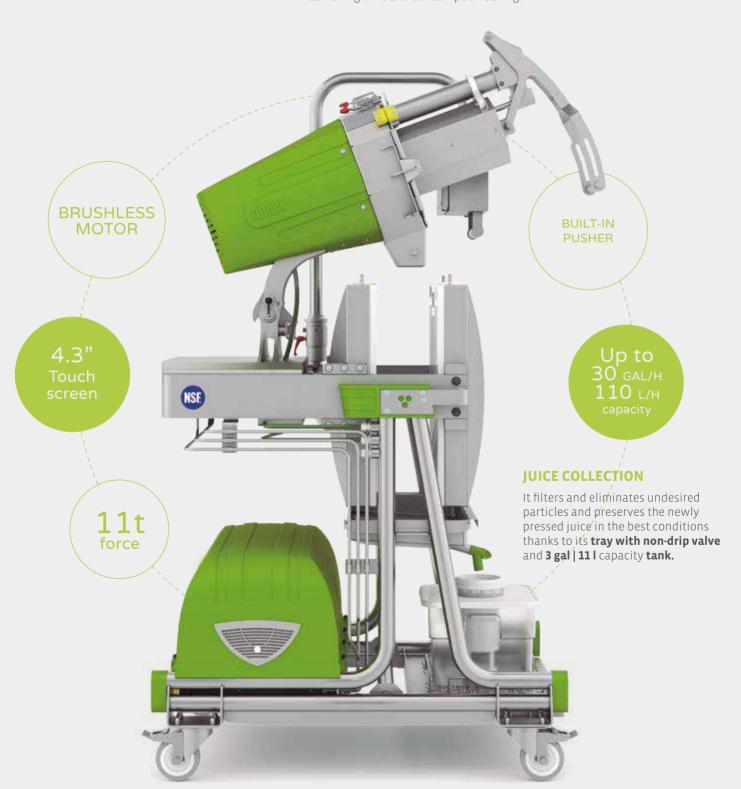

#### SHORTER AND FOLDING HOPPER WITH BUILT-IN PUSHER

The built-in pusher helps work **fast, safely and hygienically**, thus reducing the action area to 25 cm, and making it easier to load with just one hand.

#### **SMART POWER**

**Pusher with force multiplier lever** to optimise the crushing process.

Its **Brushless Motor** provides the greatest torque at any speed, adapting its capacity to the different types of fruit and vegetables, achieving time and consumption saving.

#### **FORCE, CAPACITY AND DESIGN**

Stainless steel press and **11 tons force.** The press racks are designed to achieve the greater yield.

High production capacity, up to 30 gal/h I 110 l/h.

#### **CENTRALIZED CONTROL PANEL**

Real time control of all parameters from the operation area, **shredding and pressing speed, pressing times and cycles** through the control panel with **4.3"** full-colour **touch screen.** 