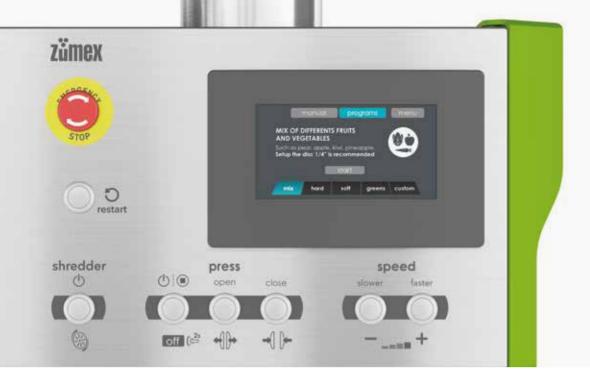

#### **CENTRALIZED CONTROL PANEL**

Real time control of all parameters from the operation area, **shredding and pressing speed, pressing times and cycles** through the control panel with **4.3"** full-colour **touch screen.** 

#### Manual or semi-automatic

Use the different programs designed to improve its use, save time and obtain maximum performance.

Choose from among the different programs: soft fruit, hard fruit, green leaf vegetables, mix. Or configure your mode of use by **customising the times and pressing speed and number of cycles.** 

## 4 preset programs

Soft fruit

Hard fruit

Greens

Mix