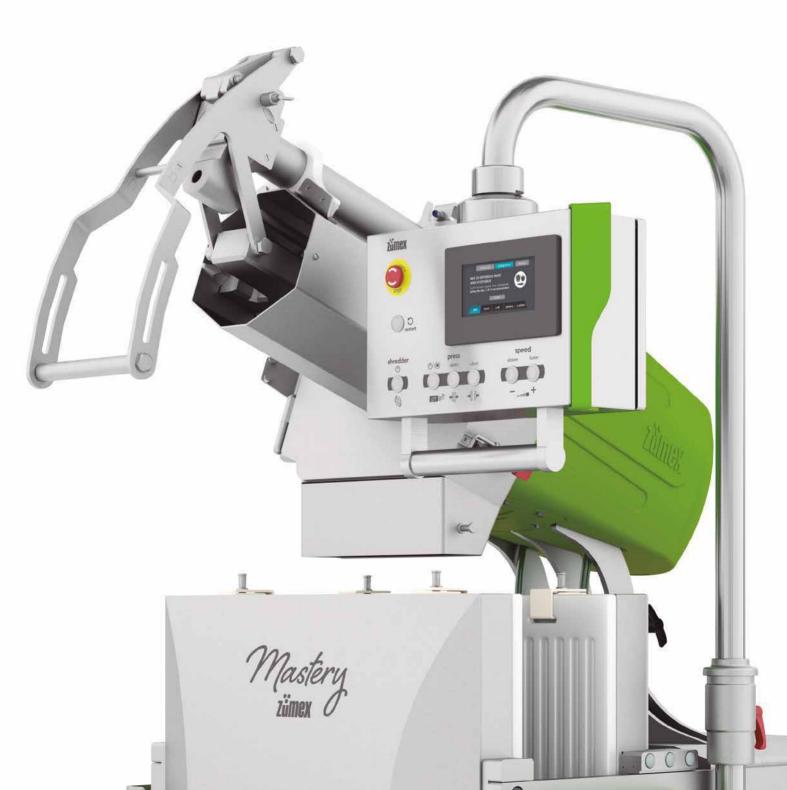

### A new way of understanding Cold Press

The re-interpretation of a brilliant system to create **cold press juices** that takes us another step towards natural products.

An **exclusively designed** machine **with character and style**, created to stand out.

The best combination of **power**, **precision and technology**.

Enhanced in every detail and designed to be the best in its category, Mastery revolutionizes the cold press system and paves the way towards the future of juices.

#### THE ART OF CONTRAST

The lightness of its lines contrasts with the robustness of the stainless steel, forming a unique avant-garde structure.

#### **MASTERY GREEN**

Its fresh color and its curves and elegance mark the difference. Attractive and functional aspect.

#### SHORTER AND FOLDING HOPPER WITH BUILT-IN PUSHER

The built-in pusher helps work **fast, safely and hygienically**, thus reducing the action area to 25 cm, and making it easier to load with just one hand.

#### **SMART POWER**

**Pusher with force multiplier lever** to optimise the crushing process.

Its **Brushless Motor** provides the greatest torque at any speed, adapting its capacity to the different types of fruit and vegetables, achieving time and consumption saving.

#### **FORCE, CAPACITY AND DESIGN**

Stainless steel press and **11 tons force.** The press racks are designed to achieve the greater yield.

High production capacity, up to 30 gal/h I 110 l/h.

#### **BUILT-IN SAFETY**

It includes **pusher presence and door opening sensors** that make the cutting disc and the crusher motor of the machine stop automatically.

It also has **overload protection** and an **emergency stop** button that deactivates all the systems if needed.

#### **CENTRALIZED CONTROL PANEL**

Real time control of all parameters from the operation area, **shredding and pressing speed, pressing times and cycles** through the control panel with **4.3"** full-colour **touch screen.** 