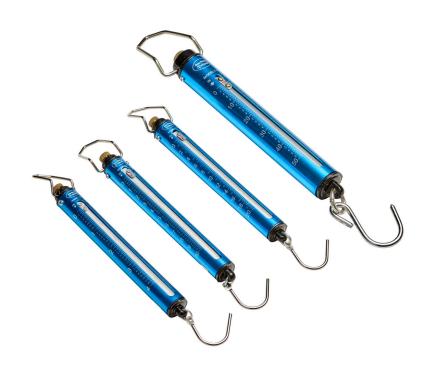

# TUBULAR SCALES

### **Features**

- Multiple Capacities
- Compact and Lightweight
- Rustproof
- Accurate Within +/- 1 Graduation
- Zero Setting Mechanism
- Applications Include Homes, Schools, Laboratories, Quality Control, and more.
- Calibrated with Certified Weights
- Easy to use Adjustment Knob for Quick Taring

| Specifications            | Model                                  |                                |
|---------------------------|----------------------------------------|--------------------------------|
| Capacity and<br>Divisions | T-4                                    | 4 lb x 1 oz and 2 kg x 25 g    |
|                           | T-10                                   | 10 lb x 1 oz and 5 kg x 50 g   |
|                           | T-20                                   | 20 lb x 4 oz and 10 kg x 100 g |
|                           | T-50                                   | 50 lb x 8 oz and 25 kg x 250 g |
| Weighing System           | Spring Mechanism                       |                                |
| Operating Temperatures    | 14°F ~ 104°F (-10°C ~ 40°C)            |                                |
| Material                  | Chrome Plated Handle and Weighing Hook |                                |