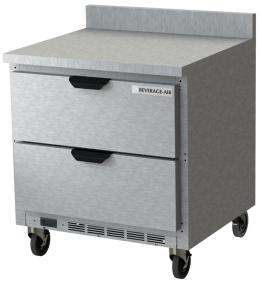

### WTFD WORKTOP FREEZER WITH DRAWERS

WTFD32AHC Worktop with Foamed in Place Backsplash Hydrocarbon Series

MODELS: WTFD32AHC-2-FIP

WTFD32AHC-2-FIP

## **Two Drawer Worktop Freezer**

Models: WTFD32AHC-2-FIP