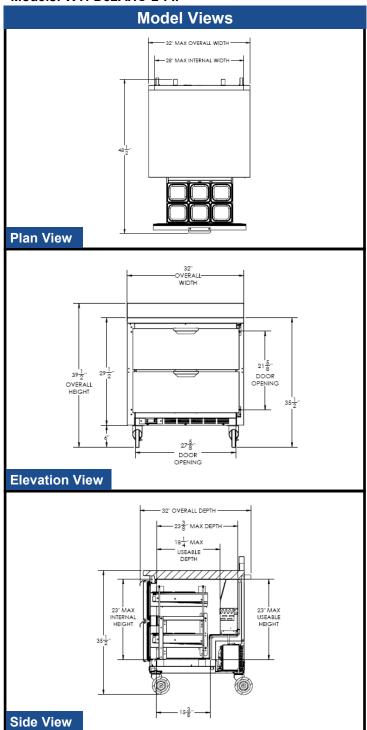

#### **REFRIGERATION SYSTEM**

- Refrigeration system uses R290 refrigerant to comply with all environmental concerns
- · Automatic, electric defrost
- Epoxy coated evaporator coil

| MODEL                              | WTFD32AHC-2-FIP       |
|------------------------------------|-----------------------|
| EXTERNAL DIMENSIONAL DATA          |                       |
| Width Overall                      | 32"                   |
| Depth Overall with Handle & Bumper | 32"                   |
| Height Overall with 6" casters     | 39 1/2"               |
| Number of Drawers                  | 2                     |
| Depth with Drawer Open 90°         | 48 1/2"               |
| Drawer Opening (in)                | (2) 27 5/8" X 21 5/8" |
| INTERNAL DIMENSIONAL DATA          |                       |
| NET Capacity (cubic ft.)           | 7.2                   |
| Internal Width Overall (in)        | 28"                   |
| Internal Depth Upper (in)          | 18 1/4"               |
| Internal Depth Lower (in)          | 15 3/8"               |
| Internal Height Overall (in)       | 23"                   |
| ELECTRICAL DATA                    |                       |
| Full Load Amperes 115/60/1         | 4.0                   |
| REFRIGERATION DATA                 |                       |
| Horsepower                         | 1/3+                  |
| Capacity (BTU/Hr)*                 | 1184                  |
| WEIGHT DATA                        |                       |
| Gross Weight (Created lbs)         | 240 lbs               |
| Height - Crated                    | 40"                   |
| Width - Crated                     | 32"                   |
| Depth - Crated                     | 32"                   |