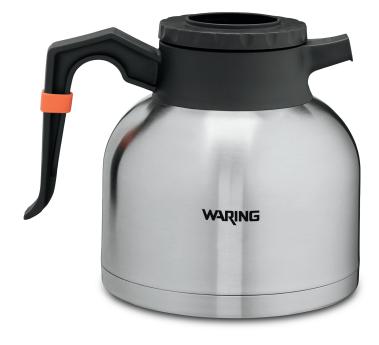

## WTC64

64-oz. Stainless Steel Thermal Carafe

## **MAIN FEATURES**

- 64 oz. capacity
- Vacuum insulated
- Double-wall stainless steel construction
- Easy-pour handle
- Durable will not break when bumped or dropped
- Comes with orange silicone ring to indicate decaf brew
- Perfect for catering businesses, cafes, coffee shops, restaurants, and hotels

## **SALES FEATURES**

Fresh, delicious coffee is always hot and ready to serve with the Waring Commercial® Café Deco™ Stainless Steel Thermal Carafe. Specially designed with a brewthrough lid for use with thermal brewers, it features double-walled stainless steel and vacuum insulation to keep coffee at just the right temperature for hours. The large, 64-oz. capacity and easy-pour handle make it ideal for serving groups. Perfect for meeting rooms, breakfast bars, restaurants, and other operations where hot coffee is in high demand.