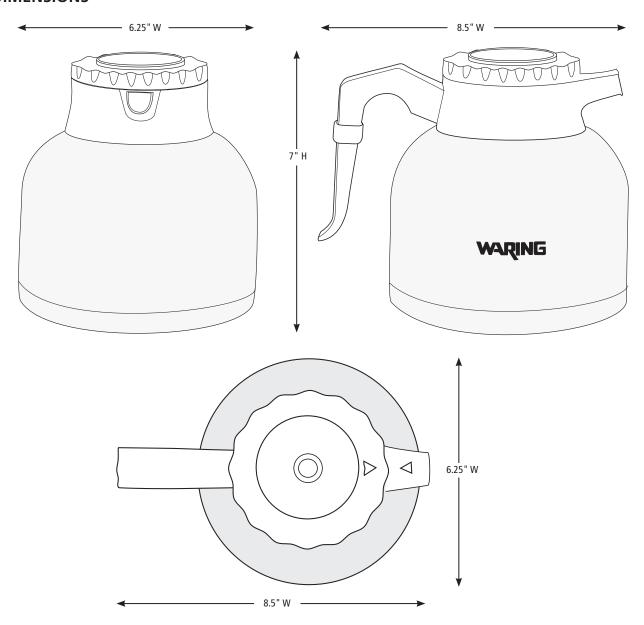

## **DIMENSIONS**

Out of Box Weight: 1.9 lb.

| ORDERING INFORMATION                  | #STD.<br>PKG. | GIFTBOX<br>WEIGHT | CUBIC<br>FEET | BOX DIMENSIONS<br>D X W X H | UPC          | CASE<br>PKG. | MC<br>WEIGHT | MC DIMENSIONS<br>D X W X H | MBC            |
|---------------------------------------|---------------|-------------------|---------------|-----------------------------|--------------|--------------|--------------|----------------------------|----------------|
| WTC64 – 64-oz. Stainless Steel Carafe | 1             | 2.1               | .24           | 7.375" x 7.625" x 7.375"    | 040072089701 | 6            | 12.6         | 23.5" x 15.25" x 8"        | 10040072089708 |