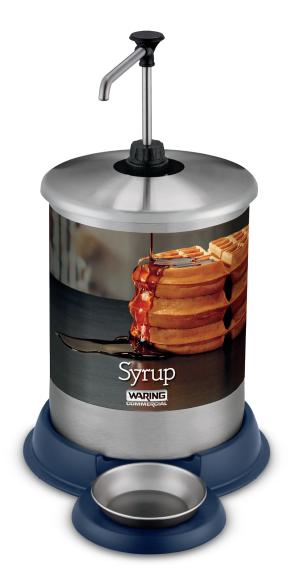

### **MAIN FEATURES**

- 304 stainless steel housing and cover
- Fits a standard 1 gallon syrup container
- Dispenses approximately 1-oz. per press
- Large, ergonomic handle requires less than 5 lbs. of pressure to pump
- Pump screws directly into syrup container
- Stainless steel drip saucer is removable for easy cleaning
- Container removes from the base
- Base features nonskid feet for safe and stable operation
- All parts are dishwasher-safe
- Built for use with maple and breakfast syrups
- Limited 90-Day Warranty

### **SALES FEATURES**

With fresh-made waffles in high demand, your operation needs an easy way to dispense syrup. Perfect for front- and back-of-the-house usage, this 1-gallon syrup dispenser is efficient and low maintenance. A long, sure-grip handle pours syrup evenly with a light pump. Built to last, the stainless steel container sits in a sturdy base and features a removable top for easy filling. A stainless steel drip saucer prevents mess.