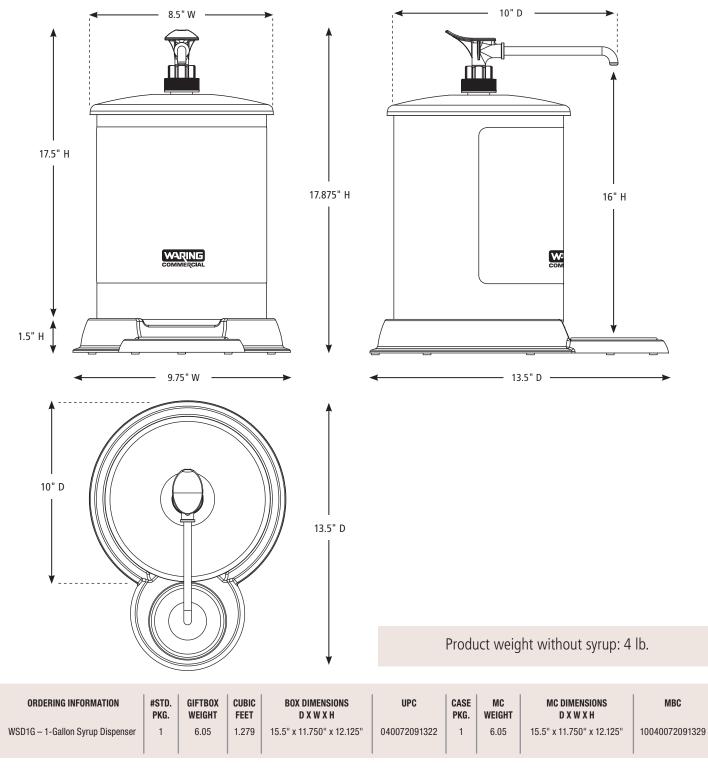

#### DIMENSIONS

©2020 Waring Commercial 314 Ella T. Grasso Avenue, Torrington, CT 06790 Tel. 800-492-7464 • Fax 860-496-9008

waringcommercialproducts.com