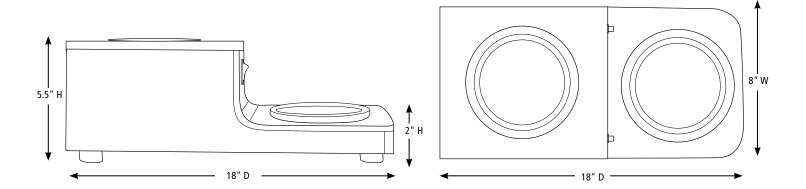

ord Length: 3 feet





#### **SALES FEATURES**

Perfect for restaurants, cafes, diners, and catered events, the Waring Commercial® Step Up, Double Burner Coffee Warmer ensures there's always plenty of piping hot, fresh coffee on hand. Durable yet lightweight, with wipe-clean stainless steel construction and two individually controlled warmers, it fits easily on any countertop. Just press the toggle switches on to keep coffee at the optimal temperature. Use one burner or both at the same time. The step-up style is ideal for narrow spaces, and with one pot higher than the other, a quick cup of coffee is always easily within reach.













@waringcommercial

©2020 Waring Commercial 314 Ella T. Grasso Avenue, Torrington, CT 06790 Tel. 800-492-7464 • Fax 860-496-9008

### **DIMENSIONS**





## Out of Box Weight: 4 lb.

| ORDERING INFORMATION                   | #STD.<br>PKG. | GIFTBOX<br>WEIGHT | CUBIC<br>FEET | BOX DIMENSIONS<br>D X W X H | UPC          | CASE<br>PKG. | MC<br>WEIGHT | MC DIMENSIONS<br>D X W X H | МВС            |
|----------------------------------------|---------------|-------------------|---------------|-----------------------------|--------------|--------------|--------------|----------------------------|----------------|
| WCW20R – Step Up, Double Coffee Warmer | 1             | 5.3               | .950          | 10" x 20.2" x 8.125"        | 040072090691 | 4            | 21.2         | 21" x 20.5" x 17.375"      | 10040072090698 |