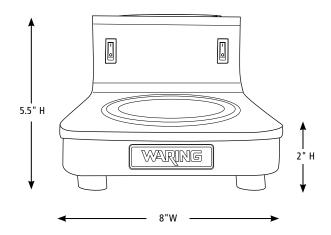

d Length: 3 feet





#### **SALES FEATURES**

Perfect for restaurants, cafes, diners, and catered events, the Waring Commercial® Step Up, Double Burner Coffee Warmer ensures there's always plenty of piping hot, fresh coffee on hand. Durable yet lightweight, with wipe-clean stainless steel construction and two individually controlled warmers, it fits easily on any countertop. Just press the toggle switches on to keep coffee at the optimal temperature. Use one burner or both at the same time. The step-up style is ideal for narrow spaces, and with one pot higher than the other, a quick cup of coffee is always easily within reach.













@waringcommercial

©2020 Waring Commercial 314 Ella T. Grasso Avenue, Torrington, CT 06790 Tel. 800-492-7464 • Fax 860-496-9008

### **DIMENSIONS**





## Out of Box Weight: 4 lb.

| ORDERING INFORMATION                   | #STD.<br>PKG. | GIFTBOX<br>WEIGHT | CUBIC<br>FEET | BOX DIMENSIONS<br>D X W X H | UPC          | CASE<br>PKG. | MC<br>WEIGHT | MC DIMENSIONS<br>D X W X H | МВС            |
|----------------------------------------|---------------|-------------------|---------------|-----------------------------|--------------|--------------|--------------|----------------------------|----------------|
| WCW20R – Step Up, Double Coffee Warmer | 1             | 5.3               | .950          | 10" x 20.2" x 8.125"        | 040072090691 | 4            | 21.2         | 21" x 20.5" x 17.375"      | 10040072090698 |