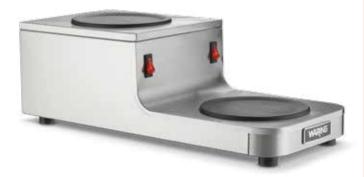

#### **MAIN FEATURES**

- Keeps coffee fresh and hot
- Two individually controlled warmers
- Self-regulating warmers to prevent overheating
- Step-up design for narrow spaces
- Stainless steel construction
- Non-skid feet
- Perfect for restaurants, cafes and diners
- Two-Year Parts and One Year Labor Warranty

#### **SALES FEATURES**

Perfect for restaurants, cafes, diners, and catered events, the Waring Commercial® Step Up, Double Burner Coffee Warmer ensures there's always plenty of piping hot, fresh coffee on hand. Durable yet lightweight, with wipe-clean stainless steel construction and two individually controlled warmers, it fits easily on any countertop. Just press the toggle switches on to keep coffee at the optimal temperature. Use one burner or both at the same time. The step-up style is ideal for narrow spaces, and with one pot higher than the other, a quick cup of coffee is always easily within reach.