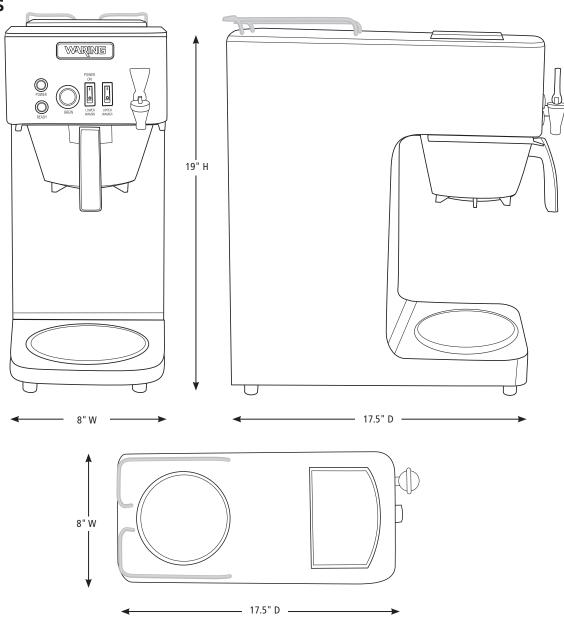

## **DIMENSIONS**

Out of Box Weight: 22 lb.

| ORDERING INFORMATION             | #STD.<br>PKG. | GIFTBOX<br>WEIGHT | CUBIC<br>FEET | BOX DIMENSIONS<br>D X W X H | UPC          | CASE<br>PKG. | MC<br>WEIGHT | MC DIMENSIONS<br>D X W X H | МВС            |
|----------------------------------|---------------|-------------------|---------------|-----------------------------|--------------|--------------|--------------|----------------------------|----------------|
| WCM50P – Automatic Coffee Brewer | 1             | 22                | 2.83          | 22.875" x 10.25" x 20.75"   | 040072089183 | 1            | 25.11        | 23.5" x 11" x 22"          | 10040072089180 |