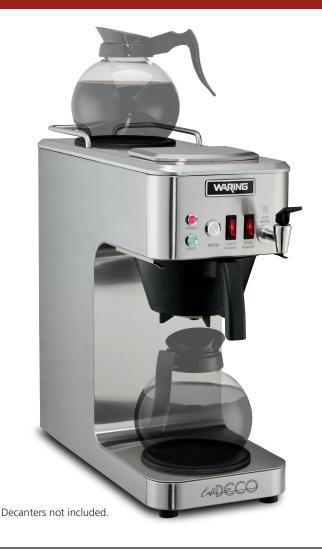

### **MAIN FEATURES**

- Brews over 3.9 gallons per hour (62, 8 oz.cups per hour)
- High-end industrial design
- Two separately controlled upper and lower warmers keep coffee at the ideal serving temperature
- Self regulating warmers prevent overheating
  - Saves energy compared to continuous heat models
- Upper warmer with guardrails
- Stainless steel construction
- Ready and Power lights
- Fits large, 64 oz. glass decanters
- Built-in, pour-over and automatic refill features
- Push-button brew start
- Separate hot water faucet for tea, soup and other hot drinks
- Two-Year Parts and One-Year Labor Warranty

#### **SALES FEATURES**

Introducing the new Café DECO™ Series coffeemaker designed to meet high demand for fresh-brewed coffee at today's busy foodservice operations. Pour cold water through the top or use a plumbing connection. At the push of a button, coffee brews to perfection in minutes. Switch on one or both of the warmers to maintain the ideal serving temperature. Stainless steel construction ensures durability and wipes clean in seconds. A front-mounted faucet provides the added convenience of easily drawing hot water.