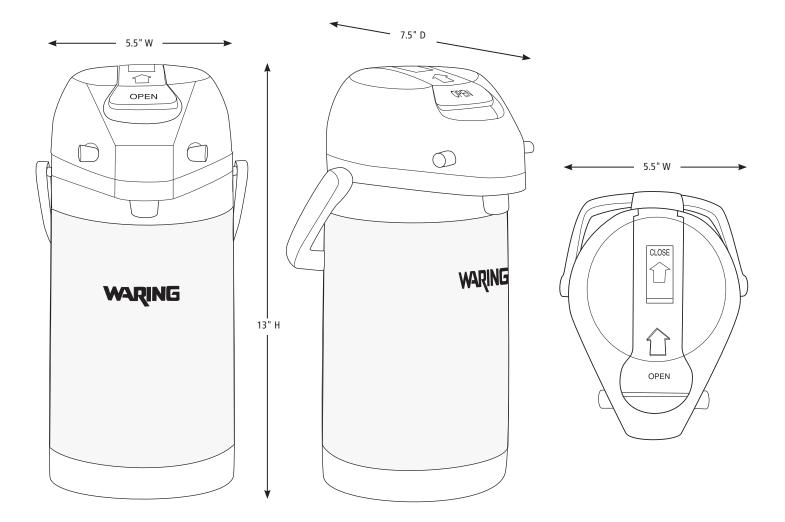

## DIMENSIONS

WARING

COMMERCIAL

| Out | of | Box | Weight: | 3 | lb. |
|-----|----|-----|---------|---|-----|
|-----|----|-----|---------|---|-----|

| ORDERING INFORMATION                     | #STD.<br>PKG. | GIFTBOX<br>WEIGHT | CUBIC<br>Feet | BOX DIMENSIONS<br>D X W X H | UPC          | CASE<br>PKG. | MC<br>WEIGHT | MC DIMENSIONS<br>D X W X H | MBC            |
|------------------------------------------|---------------|-------------------|---------------|-----------------------------|--------------|--------------|--------------|----------------------------|----------------|
| WCA25 – 2.5-Liter Stainless Steel Airpot | 1             | 4                 | .42           | 7.125" x 7.125" x 14.625"   | 040072093692 | 6            | 24           | 15.625" x 15" x 22.125"    | 10040072093699 |