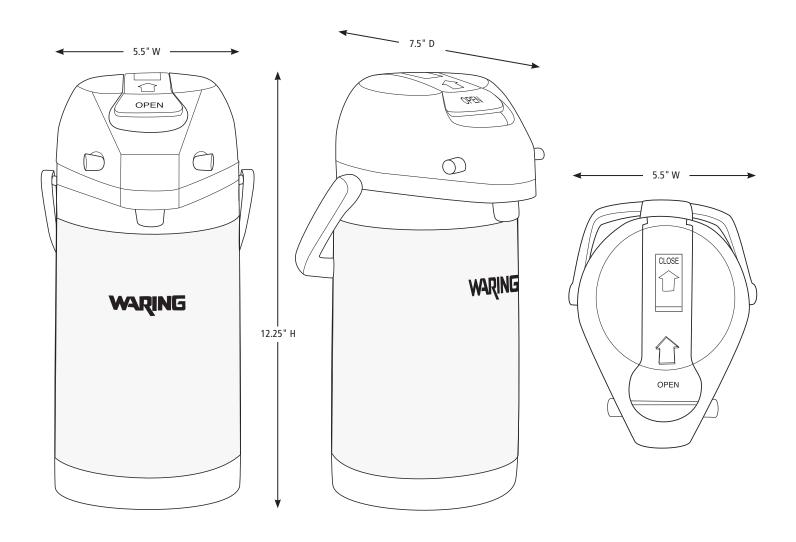

Commercial Airpot Brewers, to ensure you always have hot and fresh coffee!

WCM70PAP

Stainless steel airpot not included with coffeemakers.

#### **SALES FEATURES**

Fresh, delicious coffee is always hot and ready to serve with the Waring Commercial® Café Deco™ Stainless Steel Airpot. Specially designed for use with airpot brewers, it features a vacuum-insulated chamber that keeps coffee at just the right temperature for hours. The large, 2.2-liter capacity makes it ideal for serving groups, and the removable lid ensures easy cleaning. Perfect for meeting rooms, breakfast bars, restaurants, and other operations where hot coffee is in high demand.













©2020 Waring Commercial 314 Ella T. Grasso Avenue, Torrington, CT 06790 Tel. 800-492-7464 • Fax 860-496-9008

### **DIMENSIONS**



## Out of Box Weight: 2.5 lb.

| ORDERING INFORMATION                     | #STD.<br>PKG. | GIFTBOX<br>WEIGHT | CUBIC<br>FEET | BOX DIMENSIONS<br>D X W X H | UPC          | CASE<br>PKG. | MC<br>WEIGHT | MC DIMENSIONS<br>D X W X H | МВС            |
|------------------------------------------|---------------|-------------------|---------------|-----------------------------|--------------|--------------|--------------|----------------------------|----------------|
| WCA22 – 2.2-Liter Stainless Steel Airpot | 1             | 3.12              | .4            | 7.125" x 7.125" x 13.625"   | 040072093685 | 6            | 18.72        | 15" x 14.625" x 22.125"    | 10040072093682 |