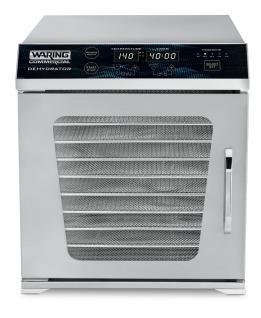

### 10-Tray Dehydrator

#### **MAIN FEATURES**

- Built for chefs and mixologists looking to add unique flavor and texture to food and beverages
- Digital LED display with capacitive touch controls
- 5 memory stations for setting and storing unique programs
- Adjustable temperature range: 90°F–180°F (32°C–82°C)
- View temperature in °F or °C
- Set timer up to 99 hours, automatic shutoff when times lapses
- 10 trays of dehydrating space
- 15-inch by 13.5-inch stainless steel mesh racks
- Total dehydrating surface area of 14 square feet
- Clear-view glass door for monitoring dehydrating process
- Rear-mounted airflow system
- Fruit leather sheet accessory available WDH10FLS
- Limited One-Year Warranty