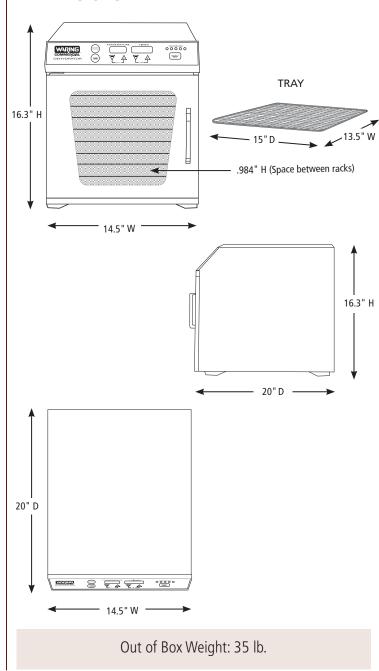

#### **DIMENSIONS**

| ORDERING INFORMATION       | #STD.<br>PKG. | GIFTBOX<br>WEIGHT | CUBIC<br>FEET | BOX DIMENSIONS<br>D X W X H | UPC          | CASE<br>PKG. | MC<br>WEIGHT | MC DIMENSIONS<br>D X W X H | MBC            |
|----------------------------|---------------|-------------------|---------------|-----------------------------|--------------|--------------|--------------|----------------------------|----------------|
| WDH10 – 10-Tray Dehydrator | 1             | 41.65             | 5.22          | 27.5" x 17.5" x 18.75"      | 040072086281 | 1            | 44.65        | 28" x 18.25" x 19.75"      | 10040072086288 |