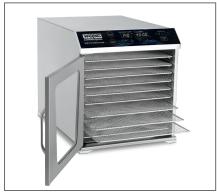

### 10-Tray Dehydrator

#### **MAIN FEATURES**

- Built for chefs and mixologists looking to add unique flavor and texture to food and beverages
- Digital LED display with capacitive touch controls
- 5 memory stations for setting and storing unique programs
- Adjustable temperature range: 90°F–180°F (32°C–82°C)
- View temperature in °F or °C
- Set timer up to 99 hours, automatic shutoff when times lapses
- 10 trays of dehydrating space
- 15-inch by 13.5-inch stainless steel mesh racks
- Total dehydrating surface area of 14 square feet
- Clear-view glass door for monitoring dehydrating process
- Rear-mounted airflow system
- Fruit leather sheet accessory available WDH10FLS
- Limited One-Year Warranty