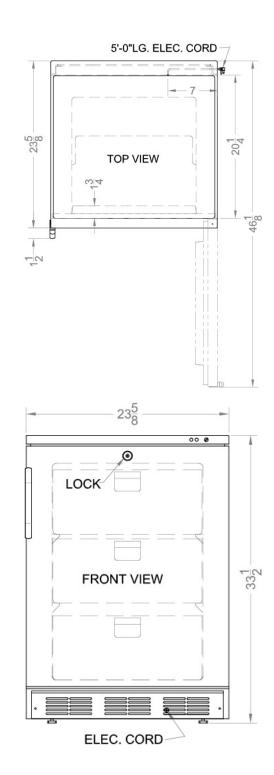

#### 33.5" x 23.63" x 23.5" (H x W x D)

Freestanding medical general purpose all-freezer capable of -25 $^{\circ}$  C operation with front-mounted lock

### **VT65MLGP Specifications:**

| Overview                                                                                                                          |                                                                                                      |
|-----------------------------------------------------------------------------------------------------------------------------------|------------------------------------------------------------------------------------------------------|
| Height of Cabinet                                                                                                                 | 33.5" (85 cm)                                                                                        |
| Width                                                                                                                             | 23.63" (60 cm)                                                                                       |
| Depth                                                                                                                             | 23.5" (60 cm)                                                                                        |
| Capacity                                                                                                                          | 3.5 cu.ft. (99 L)                                                                                    |
| Defrost Type                                                                                                                      | Manual                                                                                               |
| Door                                                                                                                              | White                                                                                                |
| Cabinet                                                                                                                           | White                                                                                                |
| US Electrical Safety                                                                                                              | UL                                                                                                   |
| Voltage/Frequency                                                                                                                 | 115 V AC/60 Hz                                                                                       |
| Weight                                                                                                                            | 105.0 lbs. (48 kg)                                                                                   |
| Shipping Weight                                                                                                                   | 110.0 lbs. (50 kg)                                                                                   |
| Estimated Time to Ship                                                                                                            | 2 to 4 days                                                                                          |
| Parts & Labor Warranty                                                                                                            | 1 Year                                                                                               |
| Compressor Warranty                                                                                                               | = \/                                                                                                 |
|                                                                                                                                   | 5 Years                                                                                              |
| Freezer                                                                                                                           | 5 Years                                                                                              |
| · · ·                                                                                                                             | 5 Years                                                                                              |
| Freezer                                                                                                                           |                                                                                                      |
| Freezer<br>Door Swing                                                                                                             | RHD                                                                                                  |
| Freezer   Door Swing   Reversible                                                                                                 | RHD<br>Yes                                                                                           |
| Freezer   Door Swing   Reversible   Interior Height                                                                               | RHD<br>Yes<br>24.25" (62 cm)                                                                         |
| Freezer     Door Swing     Reversible     Interior Height     Interior Width                                                      | RHD<br>Yes<br>24.25" (62 cm)<br>17.75" (45 cm)                                                       |
| Freezer     Door Swing     Reversible     Interior Height     Interior Width     Interior Depth                                   | RHD       Yes       24.25" (62 cm)       17.75" (45 cm)       16.5" (42 cm)                          |
| FreezerDoor SwingReversibleInterior HeightInterior WidthInterior DepthThermostat Type                                             | RHD<br>Yes<br>24.25" (62 cm)<br>17.75" (45 cm)<br>16.5" (42 cm)<br>Digital                           |
| FreezerDoor SwingReversibleInterior HeightInterior WidthInterior DepthThermostat TypeRefrigerant Type                             | RHD<br>Yes<br>24.25" (62 cm)<br>17.75" (45 cm)<br>16.5" (42 cm)<br>Digital<br>R134a                  |
| FreezerDoor SwingReversibleInterior HeightInterior WidthInterior DepthThermostat TypeRefrigerant TypeRefrigerant Amount           | RHD<br>Yes<br>24.25" (62 cm)<br>17.75" (45 cm)<br>16.5" (42 cm)<br>Digital<br>R134a<br>2.76 oz.      |
| FreezerDoor SwingReversibleInterior HeightInterior WidthInterior DepthThermostat TypeRefrigerant TypeRefrigerant AmountLevel Legs | RHD<br>Yes<br>24.25" (62 cm)<br>17.75" (45 cm)<br>16.5" (42 cm)<br>Digital<br>R134a<br>2.76 oz.<br>2 |