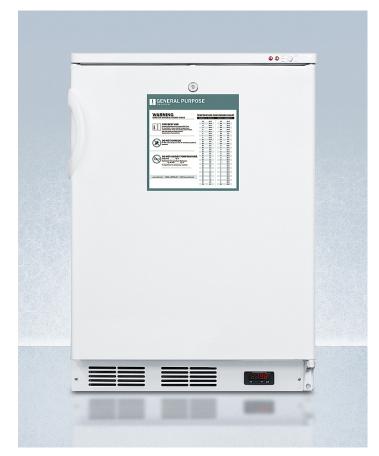

# VT65MLGP

#### 33.5" x 23.63" x 23.5" (H x W x D)

Freestanding medical general purpose all-freezer capable of -25 $^{\circ}$  C operation with front-mounted lock

#### **Highlights:**

Ideal 24" footprint for easy placement in healthcare, institutional, and similar settings

 $\mbox{-}25^{\rm o}\mbox{C}$  operation for safe storage of temperature sensitive materials

#### **Product Features:**

| Healthcare freezer              | Designed for general purpose storage in institutional facilities                                                    |
|---------------------------------|---------------------------------------------------------------------------------------------------------------------|
| -25°C operation                 | Low temperature operation is ideal for certain vaccines, pharmaceuticals, and other temperature sensitive materials |
| Factory installed lock          | Keyed lock for a secure interior                                                                                    |
| Three removable storage drawers | Wire drawers with transparent plastic fronts allow for easy storage organization                                    |
| Manual defrost                  | Reduced temperature fluctuations with an energy efficient manual defrost system                                     |
| Digital thermostat              | Digital thermostat for easy monitoring of interior temperature                                                      |
| One-piece interior liner        | Easy clean-up with a seamless liner that won't hold a mess in hidden crevices                                       |
| Reversible door                 | User reversible door swing for added flexibility                                                                    |
| Fully finished white cabinet    | Allows the unit to be used freestanding                                                                             |