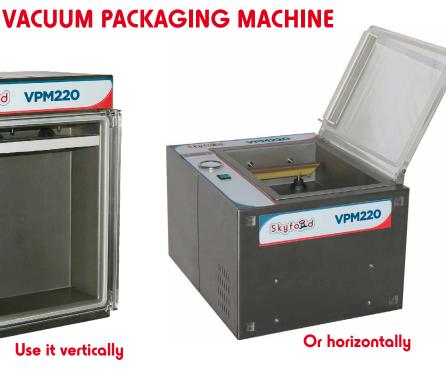

## **VPM220**

The SKYFOOD VPM220 Vacuum Packaging Machine is compact, versatile and easy to use making it an essential tool in any operation. Chamber vacuum sealers are ideal for packaging perishable products, increasing their shelf life. To maximize its use the versatile VPM220 can be used vertically or horizontally. Vertically for packaging grounded coffee and other powdered products in metallized bags as well as creams, pulps and others, and horizontally for packaging meats, cheeses, fishes and many other products. Cristal clear lid makes it easy to see and monitor the vacuum process. Stainless steel chamber easy to clean. This unit is ideal for small restaurants and markets, coffee shops, delis, hunters and fishermen and similar applications.

## VPM220 **VACUUM PACKAGING MACHINE**

- Use it vertically or horizontally to maximize its use
- Stainless steel construction
- Easy to clean chamber
- Easy to read digital display
- Cristal clear lid to see and monitor vacuum process
- 520 W of power
- Ideal for small restaurants and markets, coffee shops, delis, hunters and fishermen