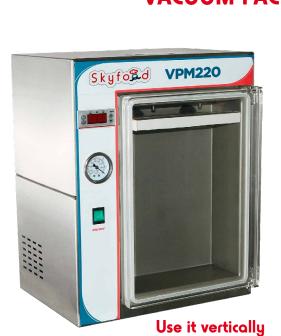

## **VPM220**

The SKYFOOD VPM220 Vacuum Packaging Machine is compact, versatile and easy to use making it an essential tool in any operation. Chamber vacuum sealers are ideal for packaging perishable products, increasing their shelf life. To maximize its use the versatile VPM220 can be used vertically or horizontally. Vertically for packaging grounded coffee and other powdered products in metallized bags as well as creams, pulps and others, and horizontally for packaging meats, cheeses, fishes and many other products. Cristal clear lid makes it easy to see and monitor the vacuum process. Stainless steel chamber easy to clean. This unit is ideal for small restaurants and markets, coffee shops, delis, hunters and fishermen and similar applications.

## VPM220 **VACUUM PACKAGING MACHINE**

- Use it vertically or horizontally to maximize its use
- Stainless steel construction
- Easy to clean chamber
- Easy to read digital display
- Cristal clear lid to see and monitor vacuum process
- 520 W of power
- Ideal for small restaurants and markets, coffee shops, delis, hunters and fishermen