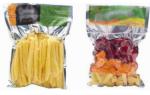

## **VPM220**

The SKYFOOD VPM220 Vacuum Packaging Machine is compact, versatile and easy to use making it an essential tool in any operation. Chamber vacuum sealers are ideal for packaging perishable products, increasing their shelf life. To maximize its use the versatile VPM220 can be used vertically or horizontally. Vertically for packaging grounded coffee and other powdered products in metallized bags as well as creams, pulps and others, and horizontally for packaging meats, cheeses, fishes and many other products. Cristal clear lid makes it easy to see and monitor the vacuum process. Stainless steel chamber easy to clean. This unit is ideal for small restaurants and markets, coffee shops, delis, hunters and fishermen and similar applications.