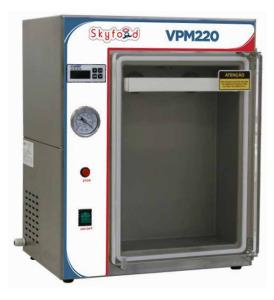

## **VPM220**

The SKYFOOD VPM220 Vacuum Packaging Machine is compact, versatile and easy to use making it an essential tool in any operation. Chamber vacuum sealers are ideal for packaging perishable products, increasing their shelf life. To maximize its use the versatile VPM220 can be used vertically or horizontally. Vertically for packaging grounded coffee and other powdered products in metallized bags as well as creams, pulps and others, and horizontally for packaging meats, cheeses, fishes and many other products. Cristal clear lid makes it easy to see and monitor the vacuum process. Stainless steel chamber easy to clean. This unit is ideal for small restaurants and markets, coffee shops, delis, hunters and fishermen and similar applications.

## VPM220 **VACUUM PACKAGING MACHINE**

- Use it vertically or horizontally to maximize its use
- Stainless steel construction
- Easy to clean chamber
- Easy to read digital display
- Cristal clear lid to see and monitor vacuum process
- 520 W of power
- Ideal for small restaurants and markets, coffee shops, delis, hunters and fishermen

| Voltage 110V   Vacuum Pump 520 W   Height 19.6"   Width 15.7"   Depth 12.4"   Net Weight 65 lb   Shipping Weight 84 lb   Seal Bar 1 bar / 8" long 1/8" wide   Cycle Time up to 40 seconds   Chamber dimension 9.4" x 13.7" x 4" | , |
|---------------------------------------------------------------------------------------------------------------------------------------------------------------------------------------------------------------------------------|---|
| Largest Bag that can be used8" x 12"                                                                                                                                                                                            |   |
|                                                                                                                                                                                                                                 |   |