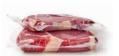

## **VPM220**

The SKYFOOD VPM220 Vacuum Packaging Machine is compact, versatile and easy to use making it an essential tool in any operation. Chamber vacuum sealers are ideal for packaging perishable products, increasing their shelf life. To maximize its use the versatile VPM220 can be used vertically or horizontally. Vertically for packaging grounded coffee and other powdered products in metallized bags as well as creams, pulps and others, and horizontally for packaging meats, cheeses, fishes and many other products. Cristal clear lid makes it easy to see and monitor the vacuum process. Stainless steel chamber easy to clean. This unit is ideal for small restaurants and markets, coffee shops, delis, hunters and fishermen and similar applications.