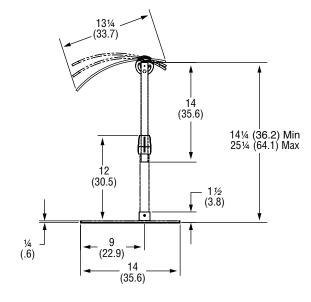

#### **FEATURES**

- Adjustable height (14 to 25" (36.2 to 64.1 cm)) and angle to accommodate most chafers, warmers and serving pieces
- Rugged stainless steel base
- Curved acrylic breath guard
- Shipped knocked-down
- Easy assembly

# **DIMENSIONS** (inches (cm))

Top View

Side View

## **SPECIFICATIONS**

|         | Dimensions           |               | Shipping      |                   |
|---------|----------------------|---------------|---------------|-------------------|
| Item    | (A)<br>Overall Width | (B)           | (C)           | Weight<br>LB (KG) |
| MB98719 | 24 (61)              | 221/8 (56.2)  | 181/8 (46)    | 15.1 (6.8)        |
| MB98720 | 36 (91.4)            | 341/8 (86.7)  | 301/8 (76.5)  | 18 (8.2)          |
| MB98721 | 48 (121.9)           | 461/8 (117.2) | 421/8 (107)   | 25 (11.3)         |
| MB98722 | 60 (152.4)           | 581/8 (147.6) | 541/8 (137.5) | 28 (12.7)         |