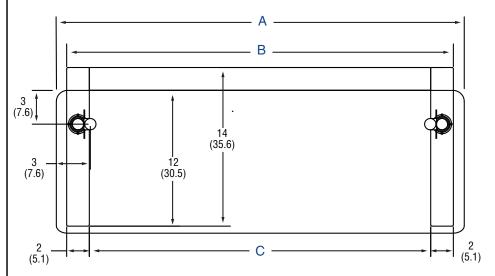

# **DIMENSIONS** (inches (cm))

Top View

Side View

## **SPECIFICATIONS**

|         | Dimensions           |               | Shipping      |                   |
|---------|----------------------|---------------|---------------|-------------------|
| Item    | (A)<br>Overall Width | (B)           | (C)           | Weight<br>LB (KG) |
| MB98719 | 24 (61)              | 221/8 (56.2)  | 181/8 (46)    | 15.1 (6.8)        |
| MB98720 | 36 (91.4)            | 341/8 (86.7)  | 301/8 (76.5)  | 18 (8.2)          |
| MB98721 | 48 (121.9)           | 461/8 (117.2) | 421/8 (107)   | 25 (11.3)         |
| MB98722 | 60 (152.4)           | 581/8 (147.6) | 541/8 (137.5) | 28 (12.7)         |