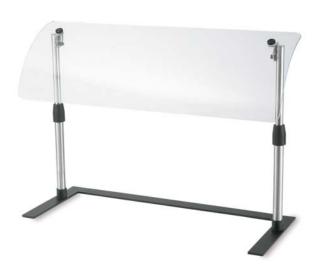

## **MOBILE BREATH GUARDS**

Mobile Breath Guards

### **DESCRIPTION**

Vollrath Mobile Breath Guards are available in four industry standard lengths to fit most serving stations. Breath guard height and angle can be adjusted to work with most chafers, warmers and serving pieces.

#### **FEATURES**

- Adjustable height (14 to 25" (36.2 to 64.1 cm)) and angle to accommodate most chafers, warmers and serving pieces
- Rugged stainless steel base
- Curved acrylic breath guard
- Shipped knocked-down
- Easy assembly