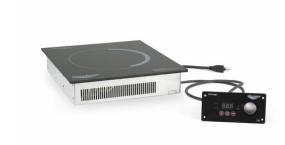

# **DESCRIPTION**

The high-efficiency, standard drop-in induction range is designed for use in commercial kitchens and front-of-the-house cooking.

The induction range is equipped with a variety of safety features including:

### **ITEMS**

59501 Drop-in Induction Range, 1400 Watts (US/Canada)

#### **FEATURES**

- Power and temperature control
- · 100 power levels
- Temperature control in °F and °C
- · Variable-speed knob for fast adjustment
- Fast, high temperature cooking
- Sensitive low-end control
- 180 minute timer
- Digital display is easy to clean and read
- 90% efficiency rating
- Control box displays HOT when drop-in is turned off if the top is still hot
- Drop-in has 6-ft. (1.8 meters) cord with plug
- Control box cord is 59 inches (1.5 meters)