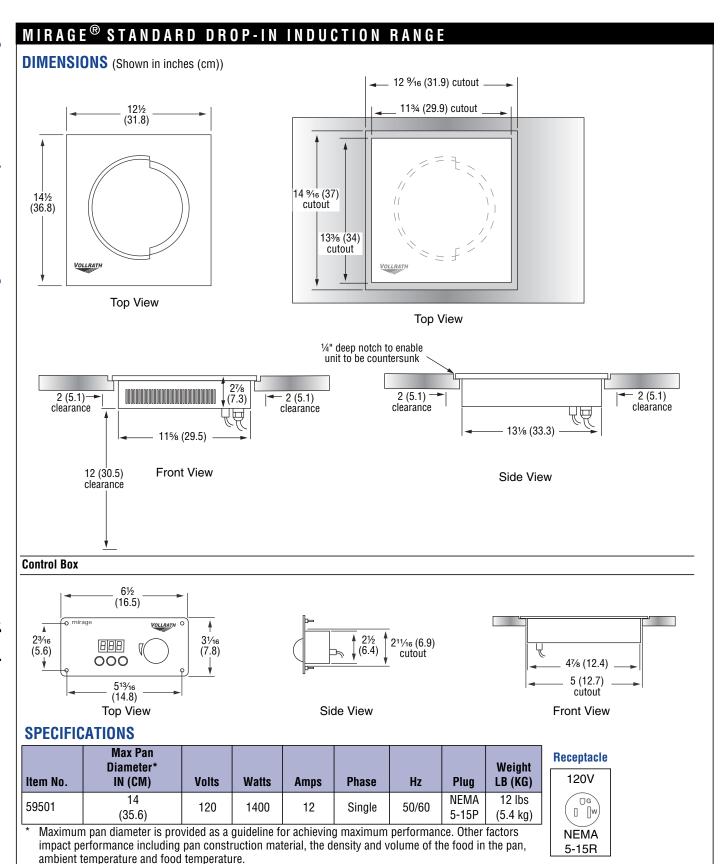

# MIRAGE® STANDARD DROP-IN INDUCTION RANGE

### **ITEMS**

59501 Drop-in Induction Range, 1400 Watts (US/Canada)

#### **FEATURES**

- Power and temperature control
- · 100 power levels
- Temperature control in °F and °C
- · Variable-speed knob for fast adjustment
- Fast, high temperature cooking
- Sensitive low-end control
- 180 minute timer
- Digital display is easy to clean and read
- 90% efficiency rating
- Control box displays HOT when drop-in is turned off if the top is still hot
- Drop-in has 6-ft. (1.8 meters) cord with plug
- Control box cord is 59 inches (1.5 meters)

#### CLEARANCE AND ENVIRONMENT REQUIREMENTS

- This appliance is intended for use with induction-ready cookware.
  It is not intended to be used with aluminum pans with a metal disk on the bottom.
- All models require unrestricted intake and exhaust air ventilation for proper operation of the controls. The maximum intake temperature must not exceed 110°F (43°C). Temperatures are measured in ambient air while all appliances in the kitchen are in operation.
- Minimum clearance of 2 inches (7.6 cm) at the sides and 12 inches (30.5 cm) below.