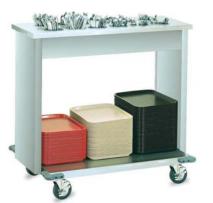

## Signature Server<sup>®</sup> Tray and Flatware Cart with Stainless Steel Counter

### **ITEM** 99305

### **STANDARD FEATURES**

- 300 series stainless steel top and tray shelf
- Twelve perforated flatware cylinders are standard
- Holds up to 160 trays and 475 pieces of flatware
- Corner base bumpers are standard
- Heavy-duty 4" (10 cm) swivel casters with brakes