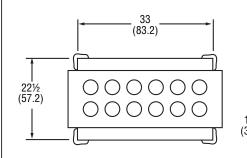

# Signature Server<sup>®</sup> Tray and Flatware Cart with Stainless Steel Counter

**DIMENSIONS** (Shown in inches (cm))

Top View

Side View

End View

Signature Server $^{\ensuremath{\mathfrak{B}}}$  Tray and Flatware Cart with Stainless Steel Counter

### **STANDARD FEATURES**

- 300 series stainless steel top and tray shelf
- Twelve perforated flatware cylinders are standard
- Holds up to 160 trays and 475 pieces of flatware
- Corner base bumpers are standard
- Heavy-duty 4" (10 cm) swivel casters with brakes