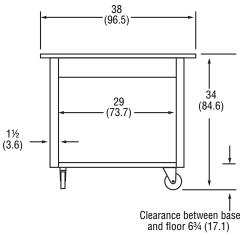

# Signature Server<sup>®</sup> Tray and Flatware Cart with Stainless Steel Counter

**DIMENSIONS** (Shown in inches (cm))

Top View

Side View

End View

Signature Server $^{\ensuremath{\mathfrak{B}}}$  Tray and Flatware Cart with Stainless Steel Counter