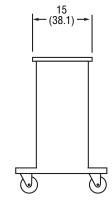

# Signature Server<sup>®</sup> Tray and Flatware Cart with Stainless Steel Counter

**DIMENSIONS** (Shown in inches (cm))

Top View

Side View

End View

Signature Server $^{\ensuremath{\mathfrak{B}}}$  Tray and Flatware Cart with Stainless Steel Counter