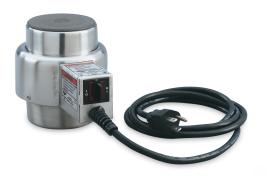

## UNIVERSAL ELECTRIC CHAFER HEATER

Electric chafer heater shown in 46255 New York, New York $^{\mbox{\scriptsize le }}$  chafer.

#### **FEATURES**

- Designed to maintain the proper serving temperature without the need for open flame
- Sized to fit standard fuel cup openings
- Spring-loaded element maintains full contact with the water pan for efficient heat transfer
- Lighted switch glows when heater is turned on
- Choose from two power settings LO: 120 watts and HI: 230 watts.
- Only one chafer heater needed per full size chafer if set on "HI" and water level does not exceed 1/3" (0.8 cm)
- 6-ft. (183 cm) long grounded cord.
- Will not work with the following Vollrath chafers: 46030, 46328, 46350, 46360, 46430, 46850, 48328, 49525, T3500, T3505, T3600, T3605 and T3633.

#### **DESCRIPTION**

Update your existing chafers to the convenience of electric heat. Vollrath's Universal Electric Chafer Heater is designed to maintain the proper serving temperature without the need for open flame.