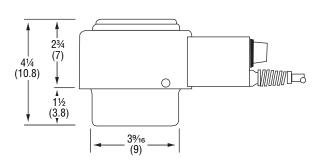

# UNIVERSAL ELECTRIC CHAFER HEATER

**DIMENSIONS** (Shown in inches (cm)).

Fully Extended

**Fully Compressed** 