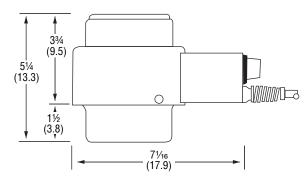

# UNIVERSAL ELECTRIC CHAFER HEATER

**DIMENSIONS** (Shown in inches (cm)).

Fully Extended

**Fully Compressed** 