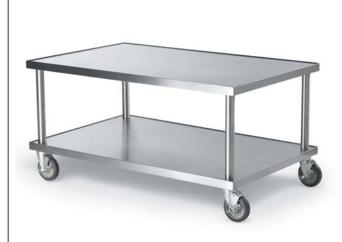

# HEAVY-DUTY EQUIPMENT STANDS

| Item No. | Description         |  |  |
|----------|---------------------|--|--|
| 4087924  | 24" (61 cm) wide    |  |  |
| 4087936  | 36" (91.4 cm) wide  |  |  |
| 4087948  | 48" (121.9 cm) wide |  |  |

### **FEATURES**

- Stainless steel top and undershelf
- 5" (12.7 cm) casters for mobility
- · Includes a tethering-restraint kit to tether the table to the wall
- Tops and undershelf feature a marine edge
- Ships knocked down

## DESCRIPTION

Vollrath's Heavy-Duty Equipment Stands are designed to support the weight of heavy-duty appliances.

Note: Made to Order item. These items require additional time for fulfillment. Made to Order items cannot be changed, cancelled, or returned and may be subject to a minimum order quantity. Contact your Vollrath sales representative for details.