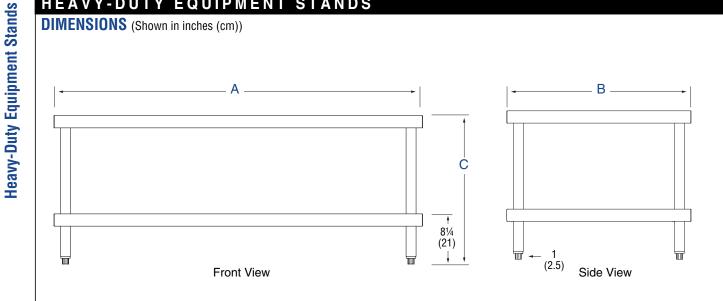

# **HEAVY-DUTY EQUIPMENT STANDS**

DIMENSIONS (Shown in inches (cm))

# **SPECIFICATIONS**

|          |                     | Overall Dimensions |              |               |
|----------|---------------------|--------------------|--------------|---------------|
| ltem No. | Capacity<br>LB (kg) | (A)<br>Width       | (B)<br>Depth | (C)<br>Height |
| 4087924  | 500 (226.8)         | 24 (61)            |              |               |
| 4087936  | 550 (249.5)         | 36 (91.4)          | 30 (76.2)    | 24 (61)       |
| 4087948  | 600 (272.2)         | 48 (121.9)         |              |               |