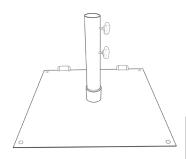

## 75 lb. Flat Umbrella Base with wheels

Stem Height: 16" Square: 24" x 24"

## Features & Benefits Warranty:

- Allows for a freestanding umbrella with a 1.5" pole
- Black powder coated steel
- Pre-drilled holes for mounting on deck or patio
- Mounting hardware not provided

Our umbrella bases are available in a variety of sizes and materials to fit your needs. Be sure top measure where you will be using your base to ensure fit. Your Grosfillex representative can assist you in determining the best base for your needs.