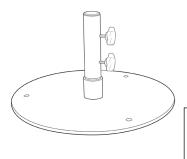

## 50 lb. Flat Umbrella Base

Stem Height: 9" Diameter: 20"

## **Product Specifications**

| Product<br>Description                    | Reference<br>Number | Color | UPC Code<br>014306 | Weight Each<br>(lbs.) | Master<br>Pack | Master Pack<br>Volume (cu. ft) |
|-------------------------------------------|---------------------|-------|--------------------|-----------------------|----------------|--------------------------------|
| 50 lb. Flat<br>20" Round<br>Umbrella Base | US604017            | Black | 928180             | 50.00                 |                | 1.39                           |
| Features & Benefits                       |                     |       |                    |                       |                | Warranty: 1                    |

- Black powder coated steel
- Pre-drilled holes for mounting on deck or use with umbrellas through table holes
- Mounting hardware not included

Our umbrella bases are available in a variety of sizes and materials to fit your needs. Be sure to measure where you will be using your base to ensure fit. Your Grosfillex representative can assist you in determining the best base for your needs.