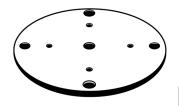

## Deck Plate for Windmaster 10

Diameter: 12" 0.5" Thickness:

## Features & Benefits

- Use the Deck Plate to mount the Windmaster10 Cantilever umbrella to concrete patio or wood deck
- Professional installation recommended