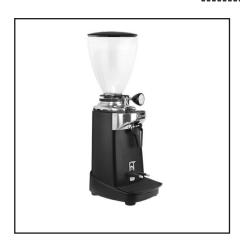

## spec sheet

PRODUCT CODE: CDE37T

## **General Features**

Precision large capacity titanium flat burr on-demand grinder designed for high capacity professional use.

Color: Black - Available in White. Made in Italy.

## **CEADO E37T Unique Features**

- Stepless infinitesimal Quick Set Gear adjustment
- 750 watt rectified motor designed to minimize thermal expansion during the grinding process
- Programmable Timed Grinding
- Active Thermal Control
- High Capacity Overload Protection