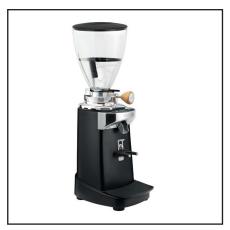

GRINDERS

PRODUCT CODE : CDE37K

## **General Features**

Precision large capacity conical burr on-demand grinder designed for high capacity professional use.

Color: Black - Available in White. Made in Italy.

## **CEADO E37K Unique Features**

- Stepless infinitesimal Quick Set Gear adjustment
- 850 watt rectified motor designed to minimize thermal expansion during the grinding process
- Programmable Timed Grinding
- Active Thermal Control
- High Capacity Overload Protection

## CEADO E37K - ON-DEMAND GRINDER

| Dimensions (W X D X H) | 9" X 12" X 25"       |
|------------------------|----------------------|
| RPM                    | 290 (60 Hz)          |
| Power Requirements     | 110 V – 850 W – 15 A |
| Burrs                  | Conical 71mm         |
| Bean Hopper Capacity   | 3.5 lbs. – 1.6 Kg    |
| Programable Doses      | 2                    |
| Weight                 | 41 lbs.              |
| Shipping Weight        | 45 lbs.              |
| Shipping Dimensions    | 12" X 18" X 27"      |