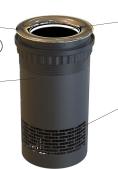

### Simple Installation

- Installs in standard 6" diameter opening
- Plugs into standard 115V outlet (50/60 Hz)
- AC/DC adapter included

Width: 6 ½"Height: 12"

### Patented Kryolux™ Technology\*

- Dry cooling no ice, no water
- Cold jacket of air surrounds your beverage
- Optimal ambient temp. range: 50°F-90°F
- Energy efficient
- Near-silent operation