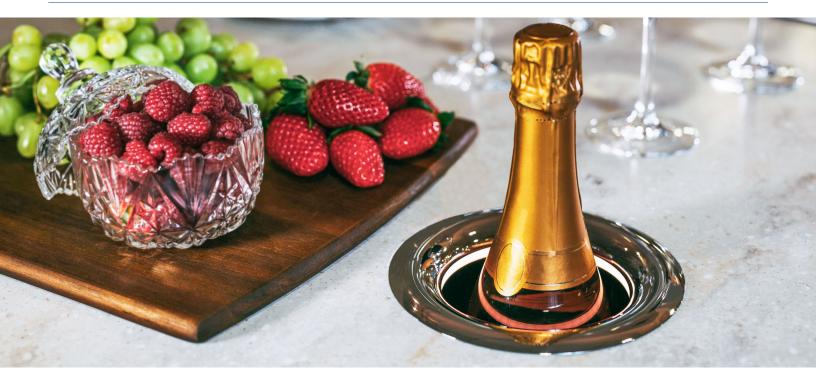

U-Chill™ is the perfect serving companion. It maintains the temperature of chilled beverages while you enjoy them. Perfect for wine, champagne, craft beer, carafes, bottled water, spirits, and other beverages. Integrates beautifully in hotel and restaurant lounges, suites, bars, serving stations, kitchens, bathrooms, entertainment areas, and more. U-Chill™ installs in minutes, is maintenance free, and is easy to clean. Handmade in England.

#### **Model Details**

| Model | Description                          | Finish    | Shipping Weight | Commercial List |
|-------|--------------------------------------|-----------|-----------------|-----------------|
| UCC1A | U-Chill™ In-Counter Cooling Cylinder | Stainless | 7 lb            | \$1,398         |