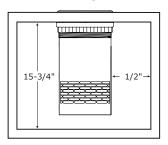

### Simple Installation

- Installs in standard 6" diameter opening
- Plugs into standard 115V outlet (50/60 Hz)
- AC/DC adapter included

Width: 6 ½"Height: 12"

## **Minimum Space**