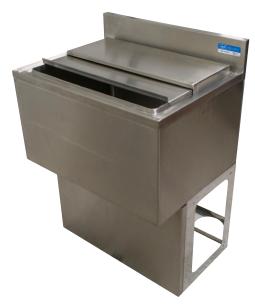

#### Features:

- 12" Ice Bin Depth
- Includes Drain (BKDR-325CP)
- 18GA SS Front Panels w/ Galv Base
- Included Lid Required for Human Consumption
- Removable Front Panel on Base

• T-304 18 ga Stainless Steel