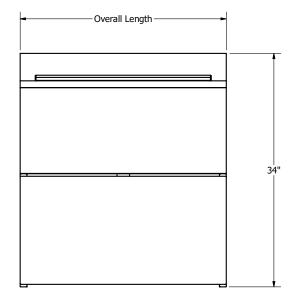

Use your smart phone to scan the above QR code to visit our website: www.bk-resources.com

| Part Number | Unit Size<br>(l x w x h )                       | lce Bin Dim.<br>(l x w x d)                      | Ice Bin<br>Capacity |
|-------------|-------------------------------------------------|--------------------------------------------------|---------------------|
| UBB-18-IB24 | 24" x 18" x 33 <sup>1/2</sup> "                 | 20 <sup>3/8</sup> " x 15" x 12 <sup>9/16</sup> " | 66 lbs              |
| UBB-18-IB30 | 30" x 18" x 33 <sup>1/2</sup> "                 | 25" x 15" x 12 9/16"                             | 80 lbs              |
| UBB-18-IB36 | 36" x 18" x 33 <sup>1/2</sup> "                 | 31" x 15" x 12 <sup>9/16</sup> "                 | 100 lbs             |
| UBB-18-IB48 | 48" x 18" x 33 $^{1/2}$ "                       | 43" x 15" x 12 9/16"                             | 140 lbs             |
| UBB-21-IB24 | 24" x 21 <sup>1/4</sup> " x 33 <sup>1/2</sup> " | 20 <sup>3/8</sup> " x 18" x 12 <sup>9/16</sup> " | 80 lbs              |
| UBB-21-IB30 | $30''$ x $21^{1/4}''$ x $33^{1/2}''$            | 25" x 18" x 12 9/16"                             | 97 lbs              |
| UBB-21-IB36 | $36'' \times 21^{1/4''} \times 33^{1/2''}$      | 31"x 18"x 12 9/16"                               | 120 lbs             |
| UBB-21-IB48 | $48'' \times 21^{1/4''} \times 33^{1/2''}$      | 43" x 18" x 12 9/16"                             | 167 lbs             |