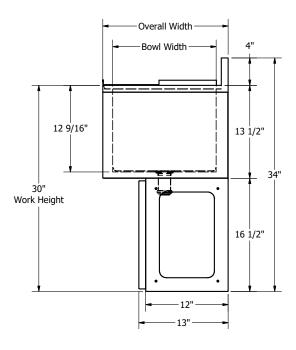

#### Features:

- 12" Ice Bin Depth
- Includes Drain (BKDR-325CP)
- 18GA SS Front Panels w/ Galv Base
- Included Lid Required for Human Consumption
- Removable Front Panel on Base

• T-304 18 ga Stainless Steel

Use your smart phone to scan the above QR code to visit our website: www.bk-resources.com

| Part Number | Unit Size<br>(l x w x h )                       | lce Bin Dim.<br>(l x w x d)                      | Ice Bin<br>Capacity |
|-------------|-------------------------------------------------|--------------------------------------------------|---------------------|
| UBB-18-IB24 | 24" x 18" x 33 <sup>1/2</sup> "                 | 20 <sup>3/8</sup> " x 15" x 12 <sup>9/16</sup> " | 66 lbs              |
| UBB-18-IB30 | 30" x 18" x 33 <sup>1/2</sup> "                 | 25" x 15" x 12 9/16"                             | 80 lbs              |
| UBB-18-IB36 | 36" x 18" x 33 <sup>1/2</sup> "                 | 31" x 15" x 12 <sup>9/16</sup> "                 | 100 lbs             |
| UBB-18-IB48 | 48" x 18" x 33 $^{1/2}$ "                       | 43" x 15" x 12 9/16"                             | 140 lbs             |
| UBB-21-IB24 | 24" x 21 <sup>1/4</sup> " x 33 <sup>1/2</sup> " | 20 <sup>3/8</sup> " x 18" x 12 <sup>9/16</sup> " | 80 lbs              |
| UBB-21-IB30 | $30''$ x $21^{1/4}''$ x $33^{1/2}''$            | 25" x 18" x 12 9/16"                             | 97 lbs              |
| UBB-21-IB36 | $36'' \times 21^{1/4''} \times 33^{1/2''}$      | 31"x 18"x 12 9/16"                               | 120 lbs             |
| UBB-21-IB48 | $48'' \times 21^{1/4''} \times 33^{1/2''}$      | 43" x 18" x 12 9/16"                             | 167 lbs             |