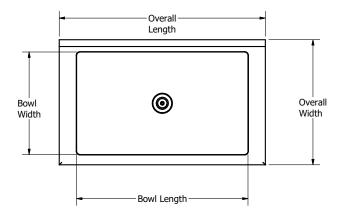

#### Features:

- 12" Ice Bin Depth
- Includes Drain (BKDR-325CP)
- 18GA SS Front Panels w/ Galv Base
- Included Lid Required for Human Consumption
- Removable Front Panel on Base

• T-304 18 ga Stainless Steel

Use your smart phone to scan the above QR code to visit our website: www.bk-resources.com

| Part Number | Unit Size<br>(l x w x h )                       | lce Bin Dim.<br>(l x w x d)                      | Ice Bin<br>Capacity |
|-------------|-------------------------------------------------|--------------------------------------------------|---------------------|
| UBB-18-IB24 | 24" x 18" x 33 <sup>1/2</sup> "                 | 20 <sup>3/8</sup> " x 15" x 12 <sup>9/16</sup> " | 66 lbs              |
| UBB-18-IB30 | 30" x 18" x 33 <sup>1/2</sup> "                 | 25" x 15" x 12 9/16"                             | 80 lbs              |
| UBB-18-IB36 | 36" x 18" x 33 <sup>1/2</sup> "                 | 31" x 15" x 12 <sup>9/16</sup> "                 | 100 lbs             |
| UBB-18-IB48 | 48" x 18" x 33 $^{1/2}$ "                       | 43" x 15" x 12 9/16"                             | 140 lbs             |
| UBB-21-IB24 | 24" x 21 <sup>1/4</sup> " x 33 <sup>1/2</sup> " | 20 <sup>3/8</sup> " x 18" x 12 <sup>9/16</sup> " | 80 lbs              |
| UBB-21-IB30 | $30''$ x $21^{1/4}''$ x $33^{1/2}''$            | 25" x 18" x 12 9/16"                             | 97 lbs              |
| UBB-21-IB36 | $36'' \times 21^{1/4''} \times 33^{1/2''}$      | 31"x 18"x 12 9/16"                               | 120 lbs             |
| UBB-21-IB48 | $48'' \times 21^{1/4''} \times 33^{1/2''}$      | 43" x 18" x 12 9/16"                             | 167 lbs             |