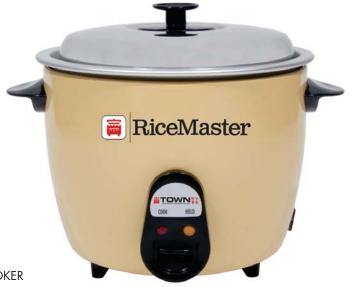

## **Domestic Rice Cooker**

**Models** 

56816 10 CUP, 120V ELECTRIC RICE COOKER

## General

Traditional design rice cooker for household use only.

Not ETL or NSF listed. Not recommended for commercial use

## Standard features

- Automatic cook and hold
- Push button cook switch
- Cook and hold power indicators
- Uncoated aluminum pot
- Stainless steel cover
- Measuring cup and rice paddle included
- 6 month mail in warranty starts from Town's date of invoice