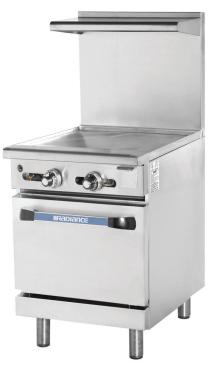

## 24" Wide Heavy Duty Restaurant Ranges

\_\_\_\_ FEATURES & BENEFITS \_\_\_\_

- Heavy gauge welded frame construction
- Stainless steel front, sides, back riser lift-off high shelf
- One 22,000 BTU/hr U shaped aluminized burner for every 12" of griddle width and one straight burner
- 6" stainless steel adjustable legs (casters available as an option)
- High efficiency griddle will provide faster cooking and recovery but use less gas
- Wrap around full stainless steel oven interior / 26.3" depth standard

- Fully adjustable oven thermostat providing temperatures from 250-550°F degrees
- Pull out stainless steel door for easy cleaning
- Thermostat controlled griddle
- 1 stainless steel oven rack standard (additional racks optional)
- CSA certified for safety / sanitation for USA and Canada

Model : TAR-24G

TAR-24G-LP

| Model      | Oven | Weight (lbs.) | Width (inches) | Total BTUs | Configuration         |
|------------|------|---------------|----------------|------------|-----------------------|
| TAR-24G    | 1    | 495           | 24             | 72K        | 24" Griddle Top (NAT) |
| TAR-24G-LP | 1    | 495           | 24             | 69K        | 24" Griddle Top (LPG) |