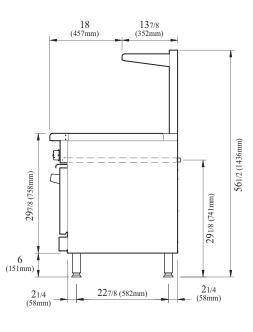

### Model : TAR-24G

| DATA                                                                                                                                                                                                                                                                              | TAR-24G                                                                                                                                                                                                        |
|-----------------------------------------------------------------------------------------------------------------------------------------------------------------------------------------------------------------------------------------------------------------------------------|----------------------------------------------------------------------------------------------------------------------------------------------------------------------------------------------------------------|
| Gas Type                                                                                                                                                                                                                                                                          | NAT                                                                                                                                                                                                            |
| Gas Connection                                                                                                                                                                                                                                                                    | 3/4"                                                                                                                                                                                                           |
| Regulator                                                                                                                                                                                                                                                                         | 3/4"                                                                                                                                                                                                           |
| Gas Pressure                                                                                                                                                                                                                                                                      | 5 W.C"                                                                                                                                                                                                         |
| BTU                                                                                                                                                                                                                                                                               | 72,000                                                                                                                                                                                                         |
| DIMENSIONAL DATA                                                                                                                                                                                                                                                                  |                                                                                                                                                                                                                |
| Ext. Length Overall (inch)                                                                                                                                                                                                                                                        | 24 (610mm)                                                                                                                                                                                                     |
| Ext. Depth Overall (inch)                                                                                                                                                                                                                                                         | 317/8 (810mm) + manifold                                                                                                                                                                                       |
| Ext. Height Overall (inch)                                                                                                                                                                                                                                                        | 561/2 (1436mm)                                                                                                                                                                                                 |
| OVEN DIMENSION (Interior)                                                                                                                                                                                                                                                         |                                                                                                                                                                                                                |
| Number of Oven                                                                                                                                                                                                                                                                    | 1                                                                                                                                                                                                              |
| Length (inch)                                                                                                                                                                                                                                                                     | 201/8 (510mm)                                                                                                                                                                                                  |
| Depth (inch)                                                                                                                                                                                                                                                                      | 261/4 (669mm)                                                                                                                                                                                                  |
| Height (inch)                                                                                                                                                                                                                                                                     | 135/8 (345mm)                                                                                                                                                                                                  |
| 147 1 1 1 m i                                                                                                                                                                                                                                                                     |                                                                                                                                                                                                                |
| Weight (lbs.)                                                                                                                                                                                                                                                                     | 495                                                                                                                                                                                                            |
| Weight (lbs.) DATA                                                                                                                                                                                                                                                                | 495<br>TAR-24G-LP                                                                                                                                                                                              |
| <b>.</b> ,                                                                                                                                                                                                                                                                        |                                                                                                                                                                                                                |
| DATA                                                                                                                                                                                                                                                                              | TAR-24G-LP                                                                                                                                                                                                     |
| DATA<br>Gas Type                                                                                                                                                                                                                                                                  | TAR-24G-LP<br>LPG                                                                                                                                                                                              |
| DATA<br>Gas Type<br>Gas Connection                                                                                                                                                                                                                                                | TAR-24G-LP<br>LPG<br>3/4"                                                                                                                                                                                      |
| DATA<br>Gas Type<br>Gas Connection<br>Regulator                                                                                                                                                                                                                                   | TAR-24G-LP           LPG           3/4"           3/4"                                                                                                                                                         |
| DATA<br>Gas Type<br>Gas Connection<br>Regulator<br>Gas Pressure                                                                                                                                                                                                                   | TAR-24G-LP           LPG           3/4"           3/4"           10 W.C"                                                                                                                                       |
| DATA<br>Gas Type<br>Gas Connection<br>Regulator<br>Gas Pressure<br>BTU                                                                                                                                                                                                            | TAR-24G-LP           LPG           3/4"           3/4"           10 W.C"                                                                                                                                       |
| DATA<br>Gas Type<br>Gas Connection<br>Regulator<br>Gas Pressure<br>BTU<br>DIMENSIONAL DATA                                                                                                                                                                                        | TAR-24G-LP           LPG           3/4"           3/4"           10 W.C"           69,000                                                                                                                      |
| DATA<br>Gas Type<br>Gas Connection<br>Regulator<br>Gas Pressure<br>BTU<br>DIMENSIONAL DATA<br>Ext. Length Overall (inch)                                                                                                                                                          | TAR-24G-LP           LPG           3/4"           3/4"           10 W.C"           69,000           24 (610mm)                                                                                                 |
| DATA<br>Gas Type<br>Gas Connection<br>Regulator<br>Gas Pressure<br>BTU<br>DIMENSIONAL DATA<br>Ext. Length Overall (inch)<br>Ext. Depth Overall (inch)                                                                                                                             | TAR-24G-LP           LPG           3/4"           3/4"           10 W.C"           69,000           24 (610mm)           317/8 (810mm) + manifold                                                              |
| DATA<br>Gas Type<br>Gas Connection<br>Regulator<br>Gas Pressure<br>BTU<br>DIMENSIONAL DATA<br>Ext. Length Overall (inch)<br>Ext. Depth Overall (inch)<br>Ext. Height Overall (inch)                                                                                               | TAR-24G-LP           LPG           3/4"           3/4"           10 W.C"           69,000           24 (610mm)           317/8 (810mm) + manifold                                                              |
| DATA<br>Gas Type<br>Gas Connection<br>Regulator<br>Gas Pressure<br>BTU<br>DIMENSIONAL DATA<br>Ext. Length Overall (inch)<br>Ext. Depth Overall (inch)<br>Ext. Height Overall (inch)<br>OVEN DIMENSION (Interior)                                                                  | TAR-24G-LP           LPG           3/4"           3/4"           10 W.C"           69,000           24 (610mm)           317/8 (810mm) + manifold           561/2 (1436mm)                                     |
| DATA<br>Gas Type<br>Gas Connection<br>Regulator<br>Gas Pressure<br>BTU<br>DIMENSIONAL DATA<br>Ext. Length Overall (inch)<br>Ext. Depth Overall (inch)<br>Ext. Height Overall (inch)<br>OVEN DIMENSION (Interior)<br>Number of Oven                                                | TAR-24G-LP           LPG           3/4"           3/4"           10 W.C"           69,000           24 (610mm)           317/8 (810mm) + manifold           561/2 (1436mm)           1                         |
| DATA<br>Gas Type<br>Gas Connection<br>Regulator<br>Gas Pressure<br>BTU<br>DIMENSIONAL DATA<br>Ext. Length Overall (inch)<br>Ext. Depth Overall (inch)<br>Ext. Height Overall (inch)<br>Ext. Height Overall (inch)<br>OVEN DIMENSION (Interior)<br>Number of Oven<br>Length (inch) | TAR-24G-LP           LPG           3/4"           3/4"           10 W.C"           69,000           24 (610mm)           317/8 (810mm) + manifold           561/2 (1436mm)           1           201/8 (510mm) |

### **PLAN VIEW**

(unit : inch)

TOP VIEW

SIDE VIEW

Ver.20200921

- **Turbo Air** : 800-627-0032 **GK** : 800-500-3519
- **Warranty** : 800-381-7770 **AC** : 888-900-1002

GREEN WORLD Turbo air