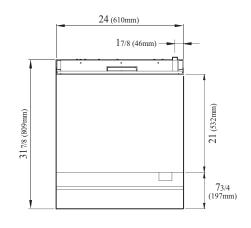

### Model : TAR-24G

| DATA                                                                                                                                                                                                                                                                              | TAR-24G                                                                                                                                                                                                        |
|-----------------------------------------------------------------------------------------------------------------------------------------------------------------------------------------------------------------------------------------------------------------------------------|----------------------------------------------------------------------------------------------------------------------------------------------------------------------------------------------------------------|
| Gas Type                                                                                                                                                                                                                                                                          | NAT                                                                                                                                                                                                            |
| Gas Connection                                                                                                                                                                                                                                                                    | 3/4"                                                                                                                                                                                                           |
| Regulator                                                                                                                                                                                                                                                                         | 3/4"                                                                                                                                                                                                           |
| Gas Pressure                                                                                                                                                                                                                                                                      | 5 W.C"                                                                                                                                                                                                         |
| BTU                                                                                                                                                                                                                                                                               | 72,000                                                                                                                                                                                                         |
| DIMENSIONAL DATA                                                                                                                                                                                                                                                                  |                                                                                                                                                                                                                |
| Ext. Length Overall (inch)                                                                                                                                                                                                                                                        | 24 (610mm)                                                                                                                                                                                                     |
| Ext. Depth Overall (inch)                                                                                                                                                                                                                                                         | 317/8 (810mm) + manifold                                                                                                                                                                                       |
| Ext. Height Overall (inch)                                                                                                                                                                                                                                                        | 561/2 (1436mm)                                                                                                                                                                                                 |
| OVEN DIMENSION (Interior)                                                                                                                                                                                                                                                         |                                                                                                                                                                                                                |
| Number of Oven                                                                                                                                                                                                                                                                    | 1                                                                                                                                                                                                              |
| Length (inch)                                                                                                                                                                                                                                                                     | 201/8 (510mm)                                                                                                                                                                                                  |
| Depth (inch)                                                                                                                                                                                                                                                                      | 261/4 (669mm)                                                                                                                                                                                                  |
| Height (inch)                                                                                                                                                                                                                                                                     | 135/8 (345mm)                                                                                                                                                                                                  |
| 147 1 1 1 m i                                                                                                                                                                                                                                                                     |                                                                                                                                                                                                                |
| Weight (lbs.)                                                                                                                                                                                                                                                                     | 495                                                                                                                                                                                                            |
| Weight (lbs.) DATA                                                                                                                                                                                                                                                                | 495<br>TAR-24G-LP                                                                                                                                                                                              |
| <b>.</b> ,                                                                                                                                                                                                                                                                        |                                                                                                                                                                                                                |
| DATA                                                                                                                                                                                                                                                                              | TAR-24G-LP                                                                                                                                                                                                     |
| DATA<br>Gas Type                                                                                                                                                                                                                                                                  | TAR-24G-LP<br>LPG                                                                                                                                                                                              |
| DATA<br>Gas Type<br>Gas Connection                                                                                                                                                                                                                                                | TAR-24G-LP<br>LPG<br>3/4"                                                                                                                                                                                      |
| DATA<br>Gas Type<br>Gas Connection<br>Regulator                                                                                                                                                                                                                                   | TAR-24G-LP           LPG           3/4"           3/4"                                                                                                                                                         |
| DATA<br>Gas Type<br>Gas Connection<br>Regulator<br>Gas Pressure                                                                                                                                                                                                                   | TAR-24G-LP           LPG           3/4"           3/4"           10 W.C"                                                                                                                                       |
| DATA<br>Gas Type<br>Gas Connection<br>Regulator<br>Gas Pressure<br>BTU                                                                                                                                                                                                            | TAR-24G-LP           LPG           3/4"           3/4"           10 W.C"                                                                                                                                       |
| DATA<br>Gas Type<br>Gas Connection<br>Regulator<br>Gas Pressure<br>BTU<br>DIMENSIONAL DATA                                                                                                                                                                                        | TAR-24G-LP           LPG           3/4"           3/4"           10 W.C"           69,000                                                                                                                      |
| DATA<br>Gas Type<br>Gas Connection<br>Regulator<br>Gas Pressure<br>BTU<br>DIMENSIONAL DATA<br>Ext. Length Overall (inch)                                                                                                                                                          | TAR-24G-LP           LPG           3/4"           3/4"           10 W.C"           69,000           24 (610mm)                                                                                                 |
| DATA<br>Gas Type<br>Gas Connection<br>Regulator<br>Gas Pressure<br>BTU<br>DIMENSIONAL DATA<br>Ext. Length Overall (inch)<br>Ext. Depth Overall (inch)                                                                                                                             | TAR-24G-LP           LPG           3/4"           3/4"           10 W.C"           69,000           24 (610mm)           317/8 (810mm) + manifold                                                              |
| DATA<br>Gas Type<br>Gas Connection<br>Regulator<br>Gas Pressure<br>BTU<br>DIMENSIONAL DATA<br>Ext. Length Overall (inch)<br>Ext. Depth Overall (inch)<br>Ext. Height Overall (inch)                                                                                               | TAR-24G-LP           LPG           3/4"           3/4"           10 W.C"           69,000           24 (610mm)           317/8 (810mm) + manifold                                                              |
| DATA<br>Gas Type<br>Gas Connection<br>Regulator<br>Gas Pressure<br>BTU<br>DIMENSIONAL DATA<br>Ext. Length Overall (inch)<br>Ext. Depth Overall (inch)<br>Ext. Height Overall (inch)<br>OVEN DIMENSION (Interior)                                                                  | TAR-24G-LP           LPG           3/4"           3/4"           10 W.C"           69,000           24 (610mm)           317/8 (810mm) + manifold           561/2 (1436mm)                                     |
| DATA<br>Gas Type<br>Gas Connection<br>Regulator<br>Gas Pressure<br>BTU<br>DIMENSIONAL DATA<br>Ext. Length Overall (inch)<br>Ext. Depth Overall (inch)<br>Ext. Height Overall (inch)<br>OVEN DIMENSION (Interior)<br>Number of Oven                                                | TAR-24G-LP           LPG           3/4"           3/4"           10 W.C"           69,000           24 (610mm)           317/8 (810mm) + manifold           561/2 (1436mm)           1                         |
| DATA<br>Gas Type<br>Gas Connection<br>Regulator<br>Gas Pressure<br>BTU<br>DIMENSIONAL DATA<br>Ext. Length Overall (inch)<br>Ext. Depth Overall (inch)<br>Ext. Height Overall (inch)<br>Ext. Height Overall (inch)<br>OVEN DIMENSION (Interior)<br>Number of Oven<br>Length (inch) | TAR-24G-LP           LPG           3/4"           3/4"           10 W.C"           69,000           24 (610mm)           317/8 (810mm) + manifold           561/2 (1436mm)           1           201/8 (510mm) |

### **PLAN VIEW**

(unit : inch)

TOP VIEW

SIDE VIEW

Ver.20200921

- **Turbo Air** : 800-627-0032 **GK** : 800-500-3519
- **Warranty** : 800-381-7770 **AC** : 888-900-1002

GREEN WORLD Turbo air