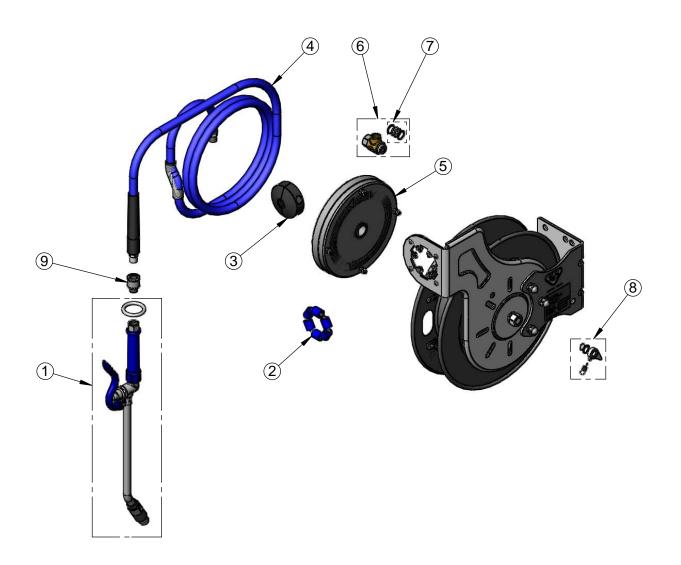

| ITEM<br>NO. | SALES NO. | DESCRIPTION                     |
|-------------|-----------|---------------------------------|
| 1           | EB-2322   | Extended Wand Spray Valve       |
| 2           | 014938-45 | Roller Assembly Repair Kit      |
| 3           | 014949-45 | Hose Stop Repair Kit            |
| 4           | 014941-45 | 3/8" x 35' Hose Replacement Kit |
| 5           | 014932-45 | Small Spring Assembly           |
| 6           | 014946-45 | 3/8" Swivel Repair Kit          |
| 7           | 014948-45 | O-Ring Replacement Kit          |
| 8           | 014940-45 | Ratchet Repair Kit              |
| 9           | 019652-40 | 3/8" NPT Live Swivel            |
|             |           |                                 |