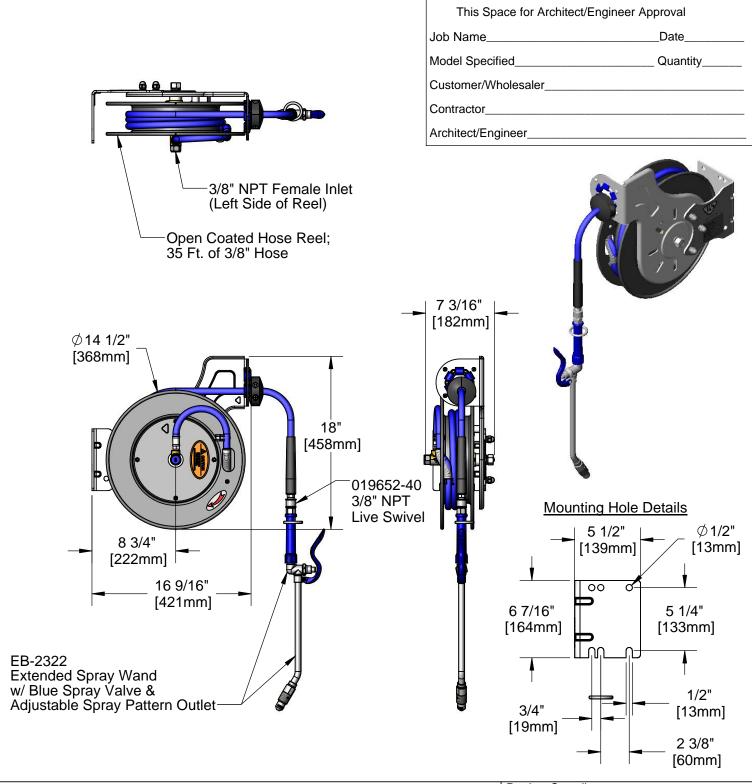

**Product Specifications:** 

3/8" x 35 Ft. Open Coated Reel w/ Extended Spray Wand & Blue Spray Valve w/ Swivel

Product Compliance:

NSF 61 Exempt (Non-Potable) EPAct 2005 Non-Compliant (PRSV)

Drawn: AMG Checked: KJG Approved: JHB Date: 10/09/17 Scale: 1:10 Sheet: 1 of 2