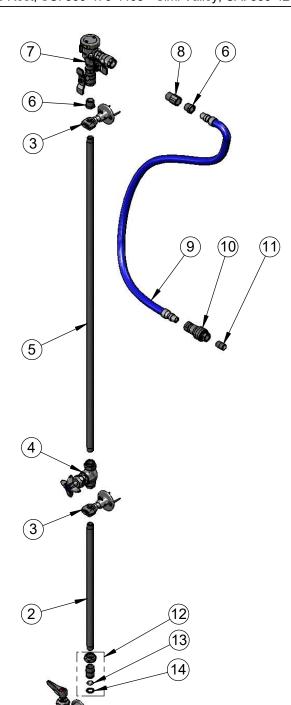

| ITEM<br>NO. | SALES NO. | DESCRIPTION                                             |
|-------------|-----------|---------------------------------------------------------|
| 1           | 002832-40 | 8" Wall Mount Mixing Faucet                             |
| 2           | 000368-40 | 3/8" NPT x 16" Riser                                    |
| 3           | B-0109-07 | Wall Bracket                                            |
| 4           | 0RK3      | Control Valve                                           |
| 5           | 002558-40 | 3/8" NPT x 40" Riser                                    |
| 6           | 001359-40 | Hex Bushing, 1/2" NPT Male x 3/8"<br>NPT Female         |
| 7           | B-0963    | 1/2" NPT Continuous Pressure VB w/ Integral Check Valve |
| 8           | 015073-40 | Check Valve w/ 1/2" NPT Adapter                         |
| 9           | HW-2B-36  | 3/8" NPT x 36" Flexible Water Hose                      |
| 10          | AW-5B     | 3/8" NPT Quick Disconnect                               |
| 11          | 002535-25 | 3/8" Close Nipple                                       |
| 12          | EZ-K      | EasyInstall Kit                                         |
| 13          | 001065-45 | O-Ring                                                  |
| 14          | 014200-45 | Star Washer, Anti-Rotation                              |