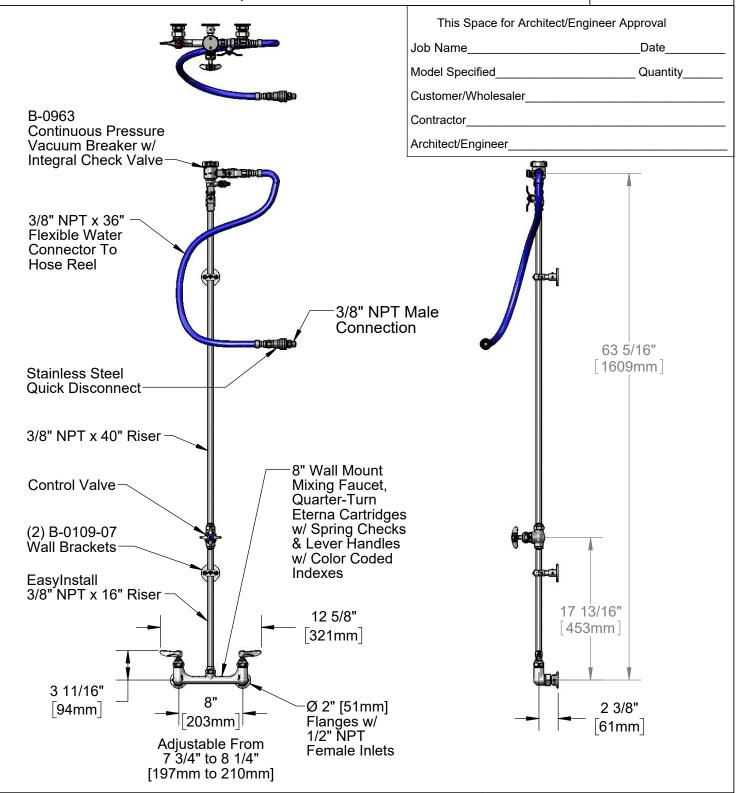

**Product Specifications:** 

8" Wall Mount Mixing Faucet, Quarter-Turn Eterna Cartridges w/ Spring Checks, Lever Handles, Control Valve, Vacuum Breaker, 3/8" NPT Flexible Water Connector w/ Quick Disconnect & 1/2" NPT Female Inlets Product Compliance:

NSF 61 Exempt (Non-Potable) ASSE 1056 (VB) EPAct 2005 Non-Compliant (PRSV)

Drawn: DMH Checked: JRM Approved: JHB Date: 06/15/18 Scale: 1:12 Sheet: 1 of 2

**Product Specifications:** 

8" Wall Mount Mixing Faucet, Quarter-Turn Eterna Cartridges w/ Spring Checks, Lever Handles, Control Valve, Vacuum Breaker, 3/8" NPT Flexible Water Connector w/ Quick Disconnect & 1/2" NPT Female Inlets

Product Compliance:

NSF 61 Exempt (Non-Potable) ASSE 1056 (VB) EPAct 2005 Non-Compliant (PRSV)

Drawn: DMH Checked: JRM Approved: JHB Date: 06/15/18 Scale: NTS Sheet: 2 of 2