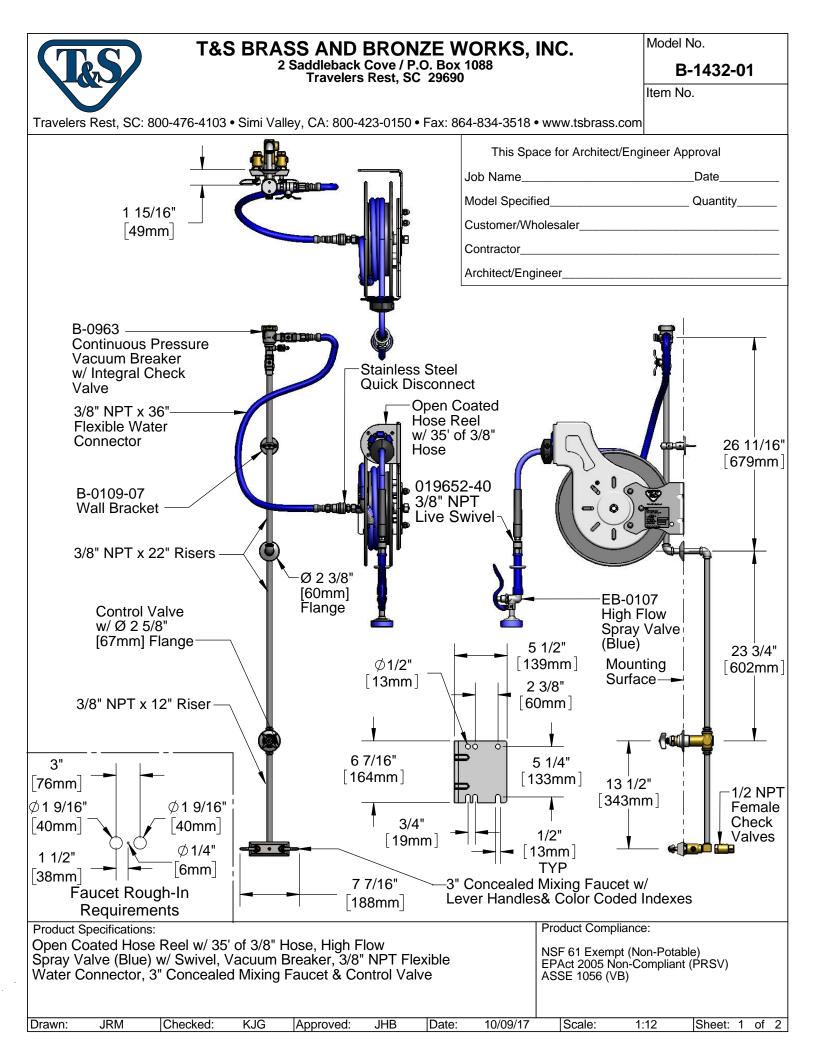

## T&S BRASS AND BRONZE WORKS, INC. 2 Saddleback Cove / P.O. Box 1088 Travelers Rest, SC 29690

Model No.

B-1432-01

Item No.

|                                                                                                                                                                                        | ITEM<br>NO. | SALES NO. | DESCRIPTION                                                                      |
|----------------------------------------------------------------------------------------------------------------------------------------------------------------------------------------|-------------|-----------|----------------------------------------------------------------------------------|
|                                                                                                                                                                                        | 1           | B-0513    | 3" Concealed Mixing Faucet                                                       |
|                                                                                                                                                                                        | 2           | B-CVH1-2  | 1/2" Check Valve                                                                 |
|                                                                                                                                                                                        | 3           | 145X      | 3/8" NPT x 12" Riser                                                             |
|                                                                                                                                                                                        | 4           | 0RK2      | Control Valve                                                                    |
|                                                                                                                                                                                        | 5           | 001355-40 | Elbow, 3/8" NPT                                                                  |
|                                                                                                                                                                                        | 6           | 000371-40 | 3/8" NPT x 22" Riser                                                             |
|                                                                                                                                                                                        | 7           | B-0963    | 1/2" NPT Continuous Pressure VB w/ Integral<br>Check Valve                       |
| 8                                                                                                                                                                                      | 8           | B-0109-07 | Wall Bracket                                                                     |
|                                                                                                                                                                                        | 9           | HW-2B-36  | 3/8" NPT x 36" Flexible Water Hose                                               |
|                                                                                                                                                                                        | 10          | AW-5B     | 3/8" NPT Quick Disconnect                                                        |
|                                                                                                                                                                                        | 11          | 002535-25 | 3/8" NPT Close Nipple                                                            |
| 6 5 9                                                                                                                                                                                  | 12          | B-7232-01 | Open Coated Reel w/ 35' of 3/8" Hose                                             |
|                                                                                                                                                                                        | 13          | 000907-45 | Spray Valve Hold Down Ring                                                       |
|                                                                                                                                                                                        | 14          |           | #27 Washer                                                                       |
|                                                                                                                                                                                        | 15          | EB-0107   | High Flow Spray Valve (Blue)                                                     |
|                                                                                                                                                                                        | 16          | 001359-40 | 1/2" NPT Male x 3/8" NPT Female Hex Bushing                                      |
|                                                                                                                                                                                        | 17          | 015073-40 | Check Valve w/ 1/2" NPT Adapter                                                  |
|                                                                                                                                                                                        | 18          | 012504-40 | Grip Handle (Blue), 3/8" NPT                                                     |
|                                                                                                                                                                                        | 19          | 019652-40 | 3/8" NPT Live Swivel                                                             |
|                                                                                                                                                                                        |             |           | 12                                                                               |
|                                                                                                                                                                                        |             |           | 13                                                                               |
|                                                                                                                                                                                        |             |           | (14)                                                                             |
|                                                                                                                                                                                        | 5           | 1         | (15)                                                                             |
| Product Specifications:                                                                                                                                                                |             |           | Product Compliance:                                                              |
| Open Coated Hose Reel w/ 35' of 3/8" Hose, High Flow<br>Spray Valve (Blue) w/ Swivel, Vacuum Breaker, 3/8" NPT Flexible<br>Water Connector, 3" Concealed Mixing Faucet & Control Valve |             |           | NSF 61 Exempt (Non-Potable)<br>EPAct 2005 Non-Compliant (PRSV)<br>ASSE 1056 (VB) |
|                                                                                                                                                                                        |             |           |                                                                                  |
| Drawn: JRM Checked: KJG App                                                                                                                                                            | oved:       | JHB Date: | 10/09/17 Scale: NTS Sheet: 2 of 2                                                |