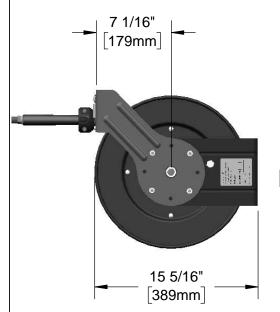

Architect/Engineer\_

Model Number

5HR-232

Product Compliance:

NSF 61 Exempt (Non-Potable)

Product Specifications:

Black Powder Coated Steel, Open Hose Reel w/ 3/8" x 35' Hose, Less Spray Valve

equip Foodservice Accessories

Model Number

5HR-232

Black Powder Coated Steel, Open Hose Reel w/ 3/8" x 35' Hose, Less Spray Valve

NSF 61 Exempt (Non-Potable)

equip Foodservice Accessories

2 Saddleback Cove, P.O. Box 1088 Travelers Rest, South Carolina 29690 Phone: 800.891.4808 Fax: 800.868.0084