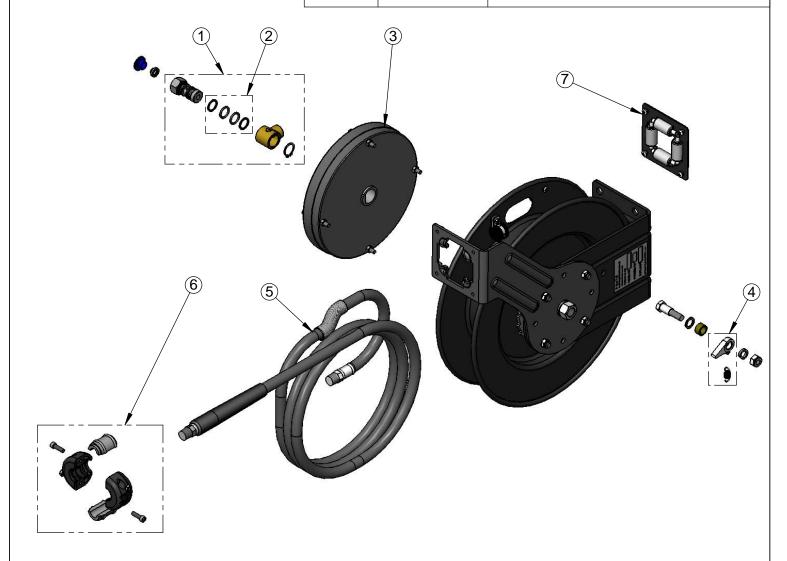

| ITEM<br>NO. | SALES NO.   | DESCRIPTION                   |
|-------------|-------------|-------------------------------|
| 1           | 5HR-2SA     | Complete 3/8" Swivel Assembly |
| 2           | 014948-45   | Seal Kit                      |
| 3           | G016682-45  | Spring Assembly               |
| 4           | 014940-45   | Ratchet Repair Kit            |
| 5           | 5HR-2HSE-35 | Ø3/8" x 35' Hose              |
| 6           | 019246-45   | Hose Stop Repair Kit          |
| 7           | G016631-45  | Roller Kit                    |