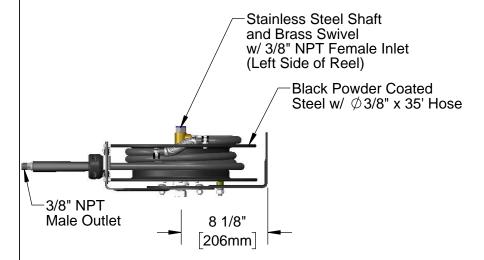

Architect/Engineer\_

Model Number

5HR-232

Product Compliance:

NSF 61 Exempt (Non-Potable)

Product Specifications:

Black Powder Coated Steel, Open Hose Reel w/ 3/8" x 35' Hose, Less Spray Valve

equip Foodservice Accessories

Model Number

5HR-232

Black Powder Coated Steel, Open Hose Reel w/ 3/8" x 35' Hose, Less Spray Valve

NSF 61 Exempt (Non-Potable)

equip Foodservice Accessories

2 Saddleback Cove, P.O. Box 1088 Travelers Rest, South Carolina 29690 Phone: 800.891.4808 Fax: 800.868.0084