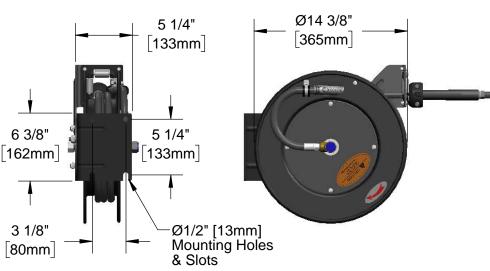

Architect/Engineer\_

Model Number

5HR-232

Product Compliance:

NSF 61 Exempt (Non-Potable)

Product Specifications:

Black Powder Coated Steel, Open Hose Reel w/ 3/8" x 35' Hose, Less Spray Valve

equip Foodservice Accessories

Model Number

5HR-232

Black Powder Coated Steel, Open Hose Reel w/ 3/8" x 35' Hose, Less Spray Valve

NSF 61 Exempt (Non-Potable)

equip Foodservice Accessories

2 Saddleback Cove, P.O. Box 1088 Travelers Rest, South Carolina 29690 Phone: 800.891.4808 Fax: 800.868.0084