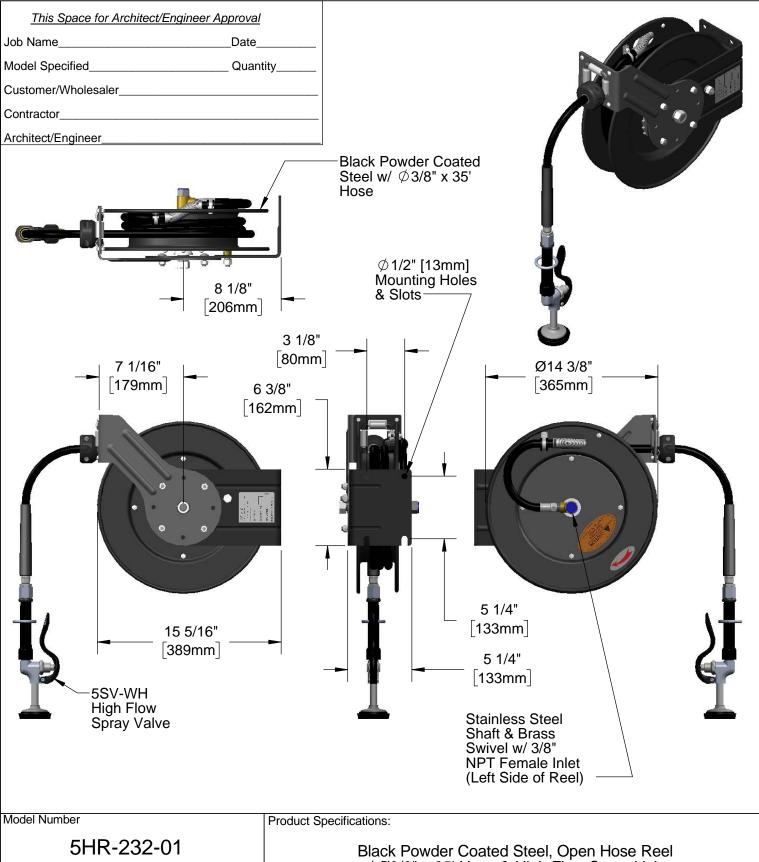

**Product Compliance:** 

EPAct 2005 Non-Compliant (PRSV) NSF 61 Exempt (Non-Potable)

Black Powder Coated Steel, Open Hose Reel w/ Ø3/8" x 35' Hose & High Flow Spray Valve

equip Foodservice Accessories

2 Saddleback Cove, P.O. Box 1088 Travelers Rest, South Carolina 29690 Phone: 800.891.4808 Fax: 800.868.0084 equip.tsbrass.com

JRM 04/06/17 Drawn: **JBC** Checked: Approved: JHB Date: Scale: 1:8 Sheet: 1 of 2

Product Specifications:

5HR-232-01

**Product Compliance:** 

Model Number

EPAct 2005 Non-Compliant (PRSV) NSF 61 Exempt (Non-Potable) Black Powder Coated Steel, Open Hose Reel w/ Ø3/8" x 35' Hose & High Flow Spray Valve