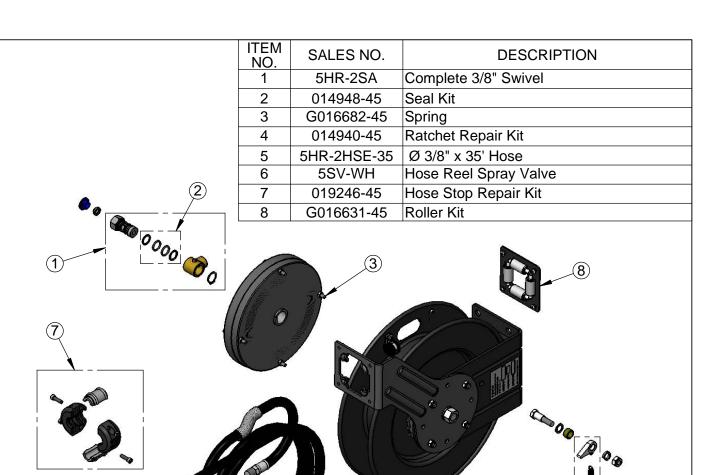

2 Saddleback Cove, P.O. Box 1088 Travelers Rest, South Carolina 29690 Phone: 800.891.4808 Fax: 800.868.0084 equip.tsbrass.com

Drawn: JBC Checked: JRM Approved: JHB Date: 04/06/17 Scale: NTS Sheet: 2 of 2