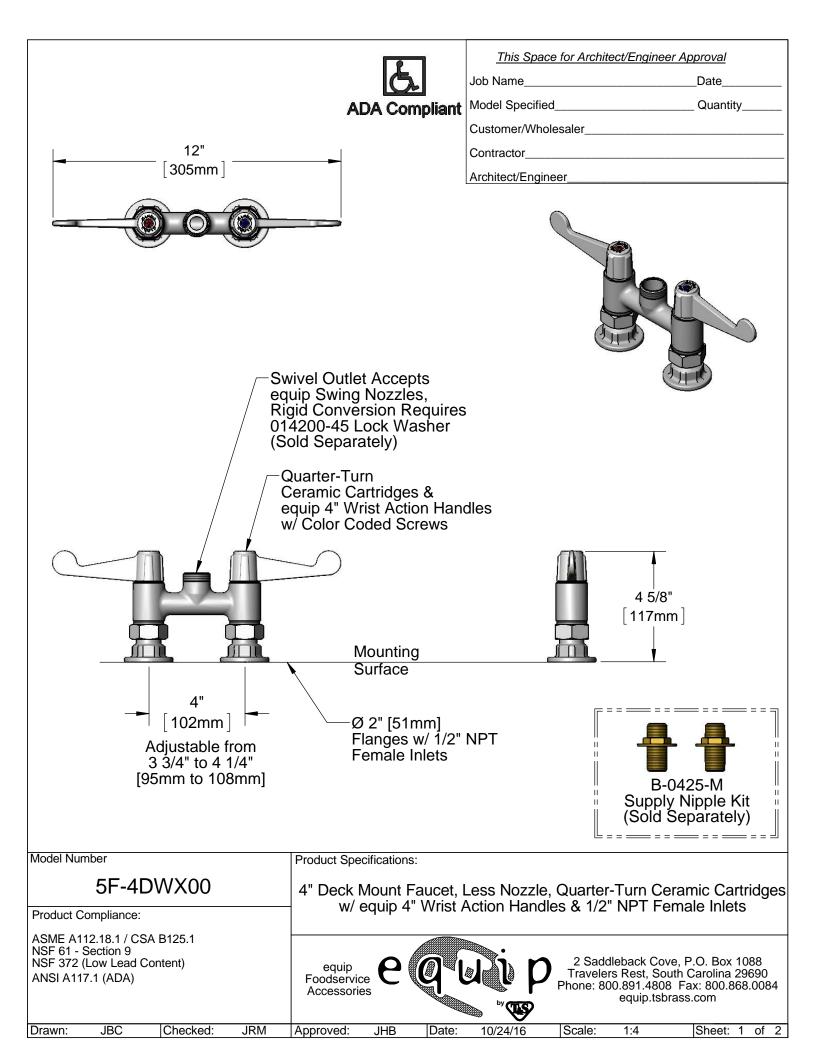

|                                                                                                      | ·                                                                                                                                                                                         | 1                                     |                                                                                                                                        |
|------------------------------------------------------------------------------------------------------|-------------------------------------------------------------------------------------------------------------------------------------------------------------------------------------------|---------------------------------------|----------------------------------------------------------------------------------------------------------------------------------------|
|                                                                                                      | ITEM<br>NO.                                                                                                                                                                               | SALES NO.                             | DESCRIPTION                                                                                                                            |
|                                                                                                      | 1                                                                                                                                                                                         | 013787-45                             | Ceramic Cartridge, RTC                                                                                                                 |
|                                                                                                      | 2                                                                                                                                                                                         | 5-HDL-W                               | equip 4" Wrist Action Handle w/<br>Color Coded Screws                                                                                  |
|                                                                                                      | 3                                                                                                                                                                                         | 013788-45                             | Ceramic Cartridge, LTC                                                                                                                 |
|                                                                                                      | 4                                                                                                                                                                                         | 001019-45                             | Coupling Nut Washer                                                                                                                    |
|                                                                                                      | 5                                                                                                                                                                                         | 00AA                                  | 1/2" NPT Female Eccentric<br>Flange                                                                                                    |
|                                                                                                      |                                                                                                                                                                                           |                                       |                                                                                                                                        |
|                                                                                                      | <ul> <li>Product Specifications:</li> <li>4" Deck Mount Faucet, Less Nozzle, Quarter-Turn Ceramic Cartridges<br/>w/ equip 4" Wrist Action Handles &amp; 1/2" NPT Female Inlets</li> </ul> |                                       |                                                                                                                                        |
| 5F-4DWX00 Product Compliance:                                                                        |                                                                                                                                                                                           |                                       |                                                                                                                                        |
| ASME A112.18.1 / CSA B125.1<br>NSF 61 - Section 9<br>NSF 372 (Low Lead Content)<br>ANSI A117.1 (ADA) | equip<br>Foodservice<br>Accessories                                                                                                                                                       | ui p                                  | 2 Saddleback Cove, P.O. Box 1088<br>Travelers Rest, South Carolina 29690<br>Phone: 800.891.4808 Fax: 800.868.0084<br>equip.tsbrass.com |
| Drawn: JBC Checked: JRM                                                                              | Approved: JHB Date:                                                                                                                                                                       | · · · · · · · · · · · · · · · · · · · | Scale: NTS Sheet: 2 of 2                                                                                                               |