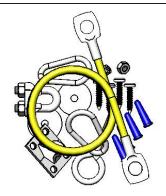

| 3/4" NPT<br>Male Inlet             | w/ 3/4" <b>i</b> |  | Date<br>Quantity |
|------------------------------------|------------------|--|------------------|
| (2) 3/4" NPT Street Els (Included) |                  |  |                  |

AG-RC 5' Restraining Cable Kit (Included)

(2) Posi-Set Appliance Locating Devices (Mounting Hardware Included)

**Product Specifications:** 

Safe-T-Link Gas Appliance Connector: 3/4" NPT x 48" Coated Hose, 3/4" Quick Disconnect, 3/4" NPT Street

Elbows, 5' Restraining Cable Kit & Posi-Set Locating Devices

Product Compliance:

ANSI Z21.69 / CSA 6.16 NSF 2 NFPA 54

Drawn: KJG Checked: JRM Approved: JHB Date: 06/23/17 Scale: 1:1 Sheet: 1 of 1