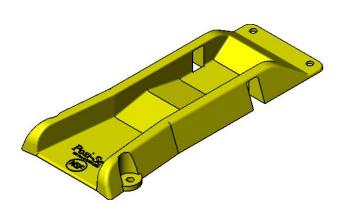

AG-RC 5' Restraining Cable Kit (Included)

(2) Posi-Set Appliance Locating Devices (Mounting Hardware Included)

**Product Specifications:** 

Safe-T-Link Gas Appliance Connector: 3/4" NPT x 48" Coated Hose, 3/4" Quick Disconnect, 3/4" NPT Street