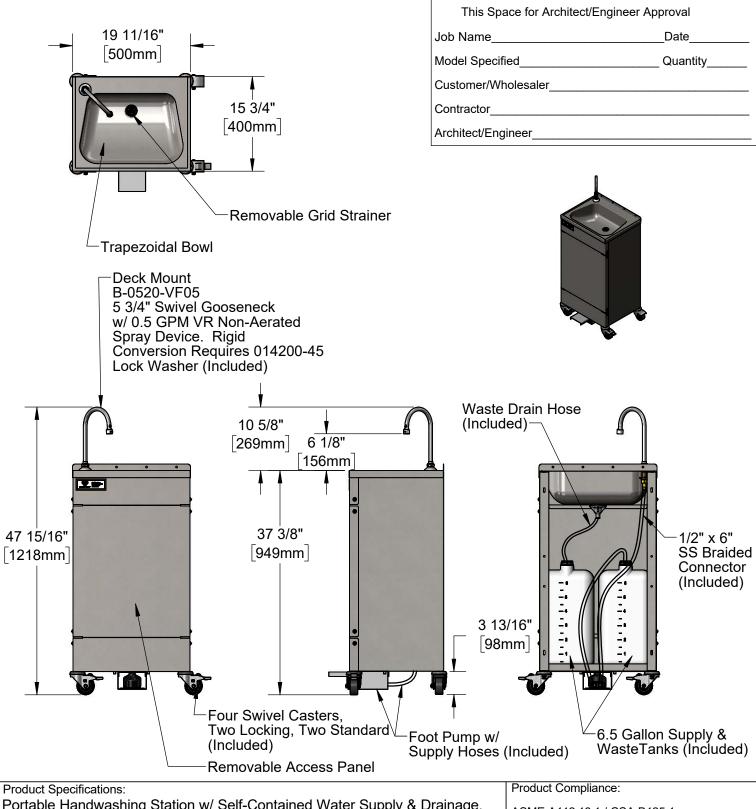

Portable Handwashing Station w/ Self-Contained Water Supply & Drainage, Deck Mount Swivel/Rigid Dummy Gooseneck w/ 0.5 GPM Vandal Resistant Non-Aerated Spray Device, Swivel Casters and Foot Pump

ASME A112.18.1 / CSA B125.1 NSF 61 - Section 9 NSF 372 (Low Lead Content)

| ITEM<br>NO. | SALES NO.     | DESCRIPTION                                                              |
|-------------|---------------|--------------------------------------------------------------------------|
| 1           | B-0520-VF05   | Deck Mount 5 3/4" Dummy Gooseneck w/ 0.5 GPM VR Non-Aerated Spray Device |
| 2           | 133X-V05      | 5 3/4" Swivel Gooseneck w/ 0.5 GPM<br>VR Non-Aerated Spray Device        |
| 3           | B-0199-06-N05 | 0.5 GPM VR Non-Aerated Spray<br>Device, 55/64-27 Female                  |
| 4           | 009538-45     | Swivel Washer                                                            |
| 5           | 011429-45     | Swivel Sleeves (2)                                                       |
| 6           | 001074-45     | O-Ring                                                                   |
| 7           | 014200-45     | Star Washer, Anti-Rotation                                               |
| 8           | 150A          | 1/4" NPT Tailpiece                                                       |
| 9           | TPS1000-CS    | 4 Swivel Casters, 2 Locking, 2<br>Standard                               |

015425-45 VR Aerator Key

Foot Pump Included

(2) 6.5 Gallon Fresh and Waste Tanks Included

Product Specifications:

Portable Handwashing Station w/ Self-Contained Water Supply & Drainage, Deck Mount Swivel/Rigid Dummy Gooseneck w/ 0.5 GPM Vandal Resistant Non-Aerated Spray Device, Swivel Casters and Foot Pump

Product Compliance:

ASME A112.18.1 / CSA B125.1 NSF 61 - Section 9 NSF 372 (Low Lead Content)

Drawn: MRC Checked: KJG Approved: JHB Date: 11/11/20 Scale: NTS Sheet: 2 of 2