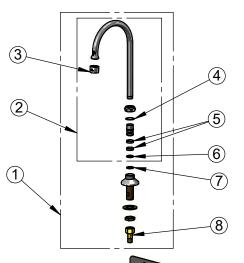

| ITEM<br>NO. | SALES NO.     | DESCRIPTION                                                              |
|-------------|---------------|--------------------------------------------------------------------------|
| 1           | B-0520-VF05   | Deck Mount 5 3/4" Dummy Gooseneck w/ 0.5 GPM VR Non-Aerated Spray Device |
| 2           | 133X-V05      | 5 3/4" Swivel Gooseneck w/ 0.5 GPM<br>VR Non-Aerated Spray Device        |
| 3           | B-0199-06-N05 | 0.5 GPM VR Non-Aerated Spray<br>Device, 55/64-27 Female                  |
| 4           | 009538-45     | Swivel Washer                                                            |
| 5           | 011429-45     | Swivel Sleeves (2)                                                       |
| 6           | 001074-45     | O-Ring                                                                   |
| 7           | 014200-45     | Star Washer, Anti-Rotation                                               |
| 8           | 150A          | 1/4" NPT Tailpiece                                                       |
| 9           | TPS1000-CS    | 4 Swivel Casters, 2 Locking, 2<br>Standard                               |