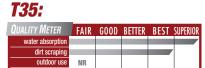

| Test                          | Test Description                                                                                                   | *Results                                                                           |
|-------------------------------|--------------------------------------------------------------------------------------------------------------------|------------------------------------------------------------------------------------|
| ASTM D3884-01                 | Abrasion Resistance                                                                                                | -0.99 grams (3.1%)                                                                 |
| ASTM D6540-00                 | Accelerated Soiling                                                                                                | Based on Visual Inspection<br>3.5 - Vacuum Rating<br>4.0 - Rating After Extraction |
| ASTM E648-03                  | Critical Radiant Flux                                                                                              | 0.11 Watts/Cm <sup>2</sup>                                                         |
| CPSC FF 1-70<br>(ASTM D-2859) | Surface Flammability of Carpets and Rugs<br>Ignition Characteristics - Finished Textile<br>Floor Covering Material | Pass                                                                               |
| -                             | Water Retention                                                                                                    | Weight Gain = 47.7% (0.427 gals./yd²)                                              |

 $<sup>{}^*\</sup>text{All testing of NoTrax}{}^*\text{ floor matting has been performed by an independent testing laboratory}.$ 

11/2014

| Appearance Rating Key |                     |  |
|-----------------------|---------------------|--|
| 5                     | No change           |  |
| 4                     | Slight change       |  |
| 3                     | Noticeable change   |  |
| 2                     | Considerable change |  |
| 1                     | Severe change       |  |