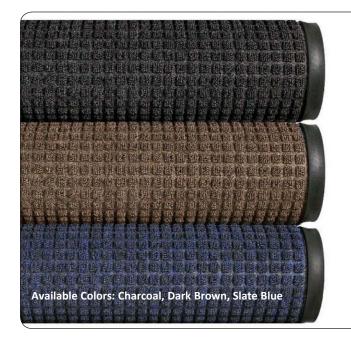

Fair Good Better Best Superflor

Intended for use in medium to heavy traffic areas, Water Master® entrance mats have a raised crushproof waffle design that aggressively scrapes and cleans. A rubber-edged perimeter traps dirt and moisture for superior water and soil control while molded rubber "cleats" on the underside of the mat grip the underlying surface minimizing mat movement. Water Master® uses a stain and fade resistant fiber to keep colors sharp and the mat looking new.

- 26 oz. face weight
- Thickness: 3/8"
- Rubber underside cleat design resists mat slippage
- Stock Sizes: 3' x 5', 4' x 6'
- Recommended and approved product as part of the GreenTRAX™ program for "Green Cleaning" environments