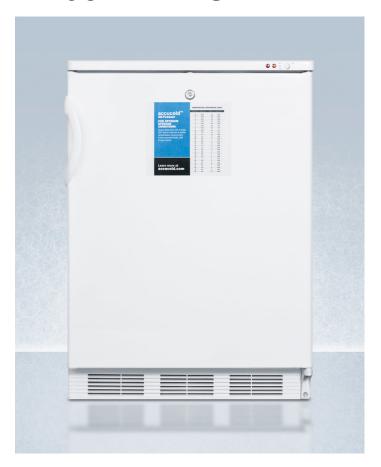

# VT65MLPRO

33.5" x 23.63" x 23.5" (H x W x D)

24" wide -25°C all-freezer for freestanding use, manual defrost with a lock and probe hole for user-installed monitoring equipment

### **Highlights:**

Factory installed access port allows users to install their own monitoring equipment

-25° C operation for safe storage of temperature sensitive materials

Ideal 24" footprint offers large capacity in a slim fit

#### **Product Features:**

| Slim counter height dimensions            | 24" width with generous interior capacity                                                                 |  |
|-------------------------------------------|-----------------------------------------------------------------------------------------------------------|--|
| -25°C capable                             | Low temperature capability ideal for certain sensitive items                                              |  |
| Manual defrost                            | Efficient performance with reliable temperature stability                                                 |  |
| Factory installed lock                    | Top-mounted keyed lock for convenient security                                                            |  |
| Access port                               | Pre-installed 3/8" probe hole included in the rear allows users to connect their own monitoring equipment |  |
| Hospital grade cord with 'green dot' plug | Secure three-pronged cord for added unit safety                                                           |  |
| Pull-out drawers                          | Clear baskets for convenient and separated storage                                                        |  |
| Adjustable thermostat                     | Manage the temperature with ease and accuracy                                                             |  |
| Magnetic door gasket                      | Quality door gaskets ensure a tight seal for energy savings and improved performance                      |  |