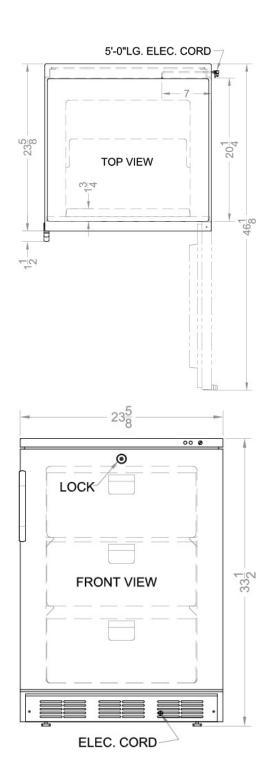

### **VT65MLPRO Specifications:**

| Overview                      |                    |  |
|-------------------------------|--------------------|--|
| Height of Cabinet             | 33.5" (85 cm)      |  |
| Width                         | 23.63" (60 cm)     |  |
| Depth                         | 23.5" (60 cm)      |  |
| Depth with Handle             | 25.13" (64 cm)     |  |
| Depth with door at 90°        | 46.13" (117 cm)    |  |
| Capacity                      | 3.2 cu.ft. (91 L)  |  |
| Defrost Type                  | Manual             |  |
| Door                          | White              |  |
| Cabinet                       | White              |  |
| US Electrical Safety          | ETL                |  |
| Canadian Electrical<br>Safety | ETL-C              |  |
| Amps                          | 1.3                |  |
| Shipping Weight               | 102.0 lbs. (46 kg) |  |
| Parts & Labor Warranty        | 1 Year             |  |
| Compressor Warranty           | 5 Years            |  |
| Freezer                       |                    |  |
| Door Swing                    | RHD                |  |
| Reversible                    | Yes                |  |
| Interior Height               | 24.25" (62 cm)     |  |
| Interior Width                | 17.75" (45 cm)     |  |
| Interior Depth                | 16.5" (42 cm)      |  |
| Thermostat Type               | Dial               |  |
| Refrigerant Type              | R134a              |  |
| Refrigerant Amount            | 2.7 oz.            |  |
| High Side PSI                 | 235.0              |  |
| Low Side PSI                  | 70.0               |  |
| Level Legs                    | 2                  |  |
| Interior Drawers              | Yes                |  |
| Drawers Qty                   | 3                  |  |
| Compressor Step Height        | 6.5" (17 cm)       |  |
| Compressor Step Width         | 17.5" (44 cm)      |  |
| Compressor Step Depth         | 5.5" (14 cm)       |  |
| Temperature Range             | -20°C to -30°C     |  |
|                               |                    |  |