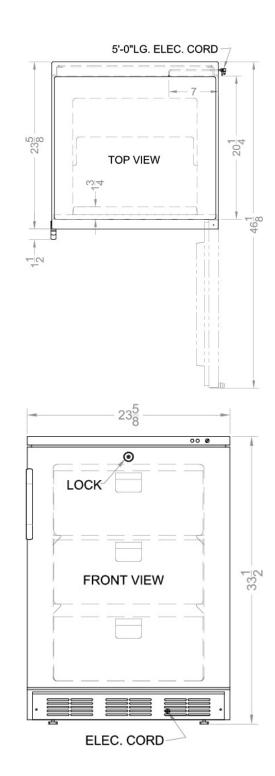

#### 33.5" x 23.63" x 23.5" (H x W x D)

24" wide all-freezer for freestanding use, manual defrost with a NIST calibrated thermometer, lock, and -25°C capability

## VT65MLPLUS2 Specifications:

| Overview                                                                                                                                                                                                                                                            |                                                                                                                                                                 |
|---------------------------------------------------------------------------------------------------------------------------------------------------------------------------------------------------------------------------------------------------------------------|-----------------------------------------------------------------------------------------------------------------------------------------------------------------|
| Height of Cabinet                                                                                                                                                                                                                                                   | 33.5" (85 cm)                                                                                                                                                   |
| Width                                                                                                                                                                                                                                                               | 23.63" (60 cm)                                                                                                                                                  |
| Depth                                                                                                                                                                                                                                                               | 23.5" (60 cm)                                                                                                                                                   |
| Depth with Handle                                                                                                                                                                                                                                                   | 25.13" (64 cm)                                                                                                                                                  |
| Depth with door at 90°                                                                                                                                                                                                                                              | 46.13" (117 cm)                                                                                                                                                 |
| Capacity                                                                                                                                                                                                                                                            | 3.2 cu.ft. (91 L)                                                                                                                                               |
| Defrost Type                                                                                                                                                                                                                                                        | Manual                                                                                                                                                          |
| Door                                                                                                                                                                                                                                                                | White                                                                                                                                                           |
| Cabinet                                                                                                                                                                                                                                                             | White                                                                                                                                                           |
| US Electrical Safety                                                                                                                                                                                                                                                | ETL                                                                                                                                                             |
| Canadian Electrical<br>Safety                                                                                                                                                                                                                                       | ETL-C                                                                                                                                                           |
| Amps                                                                                                                                                                                                                                                                | 1.3                                                                                                                                                             |
| Voltage/Frequency                                                                                                                                                                                                                                                   | 115 V AC/60 Hz                                                                                                                                                  |
| Shipping Weight                                                                                                                                                                                                                                                     | 102.0 lbs. (46 kg)                                                                                                                                              |
| Parts & Labor Warranty                                                                                                                                                                                                                                              | 1 Year                                                                                                                                                          |
| Compressor Warranty                                                                                                                                                                                                                                                 | 5 Years                                                                                                                                                         |
| Freezer                                                                                                                                                                                                                                                             |                                                                                                                                                                 |
|                                                                                                                                                                                                                                                                     |                                                                                                                                                                 |
| Door Swing                                                                                                                                                                                                                                                          | RHD                                                                                                                                                             |
| Door Swing<br>Reversible                                                                                                                                                                                                                                            | RHD<br>Factory Reversible                                                                                                                                       |
| 0                                                                                                                                                                                                                                                                   |                                                                                                                                                                 |
| Reversible                                                                                                                                                                                                                                                          | Factory Reversible                                                                                                                                              |
| Reversible<br>Interior Height                                                                                                                                                                                                                                       | Factory Reversible<br>24.25" (62 cm)                                                                                                                            |
| Reversible<br>Interior Height<br>Interior Width                                                                                                                                                                                                                     | Factory Reversible<br>24.25" (62 cm)<br>17.75" (45 cm)                                                                                                          |
| Reversible Interior Height Interior Width Interior Depth                                                                                                                                                                                                            | Factory Reversible<br>24.25" (62 cm)<br>17.75" (45 cm)<br>16.5" (42 cm)                                                                                         |
| Reversible<br>Interior Height<br>Interior Width<br>Interior Depth<br>Thermostat Type                                                                                                                                                                                | Factory Reversible<br>24.25" (62 cm)<br>17.75" (45 cm)<br>16.5" (42 cm)<br>Dial                                                                                 |
| Reversible<br>Interior Height<br>Interior Width<br>Interior Depth<br>Thermostat Type<br>Refrigerant Type                                                                                                                                                            | Factory Reversible<br>24.25" (62 cm)<br>17.75" (45 cm)<br>16.5" (42 cm)<br>Dial<br>R134a                                                                        |
| Reversible<br>Interior Height<br>Interior Width<br>Interior Depth<br>Thermostat Type<br>Refrigerant Type<br>Refrigerant Amount                                                                                                                                      | Factory Reversible<br>24.25" (62 cm)<br>17.75" (45 cm)<br>16.5" (42 cm)<br>Dial<br>R134a<br>2.7 oz.                                                             |
| Reversible<br>Interior Height<br>Interior Width<br>Interior Depth<br>Thermostat Type<br>Refrigerant Type<br>Refrigerant Amount<br>High Side PSI                                                                                                                     | Factory Reversible<br>24.25" (62 cm)<br>17.75" (45 cm)<br>16.5" (42 cm)<br>Dial<br>R134a<br>2.7 oz.<br>235.0                                                    |
| Reversible<br>Interior Height<br>Interior Width<br>Interior Depth<br>Thermostat Type<br>Refrigerant Type<br>Refrigerant Amount<br>High Side PSI<br>Low Side PSI                                                                                                     | Factory Reversible<br>24.25" (62 cm)<br>17.75" (45 cm)<br>16.5" (42 cm)<br>Dial<br>R134a<br>2.7 oz.<br>235.0<br>70.0                                            |
| Reversible<br>Interior Height<br>Interior Width<br>Interior Depth<br>Thermostat Type<br>Refrigerant Type<br>Refrigerant Amount<br>High Side PSI<br>Low Side PSI<br>Level Legs                                                                                       | Factory Reversible<br>24.25" (62 cm)<br>17.75" (45 cm)<br>16.5" (42 cm)<br>Dial<br>R134a<br>2.7 oz.<br>235.0<br>70.0<br>2                                       |
| Reversible<br>Interior Height<br>Interior Width<br>Interior Depth<br>Thermostat Type<br>Refrigerant Type<br>Refrigerant Amount<br>High Side PSI<br>Low Side PSI<br>Level Legs<br>Interior Drawers                                                                   | Factory Reversible<br>24.25" (62 cm)<br>17.75" (45 cm)<br>16.5" (42 cm)<br>Dial<br>R134a<br>2.7 oz.<br>235.0<br>70.0<br>2<br>Yes                                |
| Reversible<br>Interior Height<br>Interior Width<br>Interior Depth<br>Thermostat Type<br>Refrigerant Type<br>Refrigerant Amount<br>High Side PSI<br>Low Side PSI<br>Level Legs<br>Interior Drawers<br>Drawers Qty                                                    | Factory Reversible<br>24.25" (62 cm)<br>17.75" (45 cm)<br>16.5" (42 cm)<br>Dial<br>R134a<br>2.7 oz.<br>235.0<br>70.0<br>2<br>Yes<br>3                           |
| Reversible<br>Interior Height<br>Interior Width<br>Interior Depth<br>Thermostat Type<br>Refrigerant Type<br>Refrigerant Amount<br>High Side PSI<br>Low Side PSI<br>Level Legs<br>Interior Drawers<br>Drawers Qty<br>Compressor Step Height                          | Factory Reversible<br>24.25" (62 cm)<br>17.75" (45 cm)<br>16.5" (42 cm)<br>Dial<br>R134a<br>2.7 oz.<br>235.0<br>70.0<br>2<br>Yes<br>3<br>6.5" (17 cm)           |
| Reversible<br>Interior Height<br>Interior Width<br>Interior Depth<br>Thermostat Type<br>Refrigerant Type<br>Refrigerant Amount<br>High Side PSI<br>Low Side PSI<br>Level Legs<br>Interior Drawers<br>Drawers Qty<br>Compressor Step Height<br>Compressor Step Width | Factory Reversible<br>24.25" (62 cm)<br>17.75" (45 cm)<br>16.5" (42 cm)<br>Dial<br>R134a<br>2.7 oz.<br>235.0<br>70.0<br>2<br>3<br>6.5" (17 cm)<br>17.5" (44 cm) |