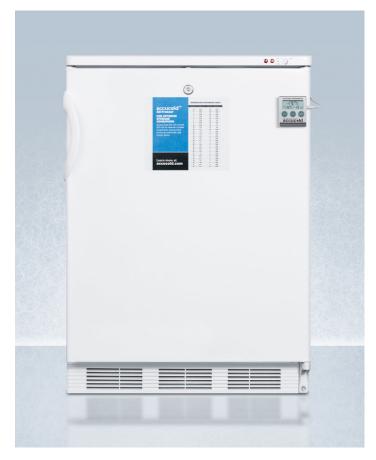

# accucold

# VT65MLPLUS2

#### 33.5" x 23.63" x 23.5" (H x W x D)

24" wide all-freezer for freestanding use, manual defrost with a NIST calibrated thermometer, lock, and -25°C capability

#### **Highlights:**

NIST calibrated thermometer displays the current and high/low temperature to the nearest tenth of a degree

 $\mbox{-}25^{\rm o}$  C operation for safe storage of temperature sensitive materials

### **Product Features:**

| Slim counter height dimensions      | Just 24 wide for an easy fit in tight spots                                                                                                                                                     |
|-------------------------------------|-------------------------------------------------------------------------------------------------------------------------------------------------------------------------------------------------|
| -25°C capable                       | Low temperature capability ideal for certain sensitive items                                                                                                                                    |
| NIST calibrated temperature display | Thermometer provides continuous display of the current and high/low temperature to the nearest tenth of a degree, with a readout switchable from Celsius to Fahrenheit at the touch of a button |
| Buffered temperature probe          | Thermometer probe is encased in a glycol-filled bottle to better simulate the temperature of stored contents instead of freezer air temperature                                                 |
| Factory installed lock              | Keyed lock for secure interior                                                                                                                                                                  |
| Manual defrost                      | Efficient performance with reliable temperature stability                                                                                                                                       |
| Pull-out drawers                    | Clear baskets for convenient and separated storage                                                                                                                                              |
| Adjustable thermostat               | Manage the temperature with ease and accuracy                                                                                                                                                   |
| Matching refrigerator available     | Pair with FF6LPLUS2 for a complete set                                                                                                                                                          |