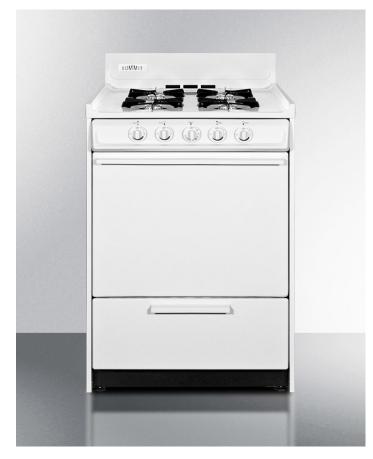

### 40" x 24" x 24" (H x W x D)

White gas range in slim 24" width with electronic ignition; replaces WTM6107  $\,$ 

#### **Highlights:**

Slim 24 inch width fits easily in small kitchens

Gas spark ignition adds convenience and safety

Porcelain construction on range top and oven for true durability

Lower broiler compartment provides even heat distribution

## **Product Features:**

| Slim 24 inch width     | Apartment sized to fit in small or galley kitchens                                              |  |
|------------------------|-------------------------------------------------------------------------------------------------|--|
| Gas range              | Natural gas range; can be converted to LP Gas in our shop or ordered with KIT LP for conversion |  |
| Electronic ignition    | Gas spark ignition for automatic lighting of burners                                            |  |
| Porcelain construction | White porcelain removable oven top and door                                                     |  |
| Broiler drawer         | Lower compartment for separate broiling with even heat distribution                             |  |
| Broiler pan included   | Two-piece porcelain broiler tray with grease well                                               |  |
| Recessed oven door     | Smart design limits the depth and protects adjacent cabinets                                    |  |