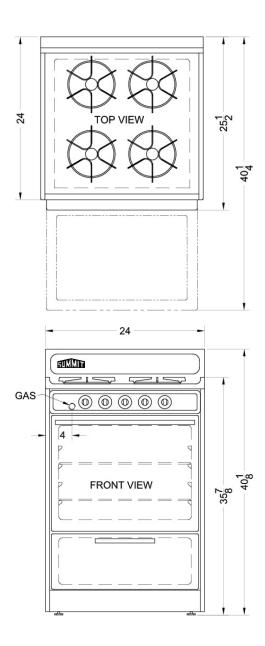

### 40" x 24" x 24" (H x W x D)

White gas range in slim 24" width with electronic ignition; replaces WTM6107  $\,$ 

## WNM6107 Specifications:

| Overview                  |                         |
|---------------------------|-------------------------|
| Height to Cabinet         | 40.0"                   |
| Width                     | 24.0"                   |
| Depth                     | 24.0"                   |
| Door                      | White                   |
| Cabinet                   | White                   |
| Weight                    | 150.0 lbs.              |
| Shipping Weight           | 155.0 lbs.              |
| Parts & Labor<br>Warranty | 1 Year                  |
| Gas Range                 |                         |
| Ignition                  | Spark                   |
| LP Convertible            | With KitLP<br>Accessory |
| Oven Capacity             | 2.92 cu.ft              |
| Cooktop Surface           | Porcelain               |
| Burner Type               | Open                    |
| Number of Burners         | 4                       |
| Burner #1 BTU             | 9000.0                  |
| Burner #2 BTU             | 9000.0                  |
| Burner #3 BTU             | 9000.0                  |
| Burner #4 BTU             | 9000.0                  |
| Burner Controls           | Dial                    |
| Oven Controls             | Dial                    |
| Backguard                 | Yes                     |
| Oven Interior Height      | 14.0"                   |
| Oven Interior Width       | 19.0"                   |
| Oven Interior Depth       | 19.0"                   |
| Broiler Door              | White                   |
| Oven Door                 | White                   |