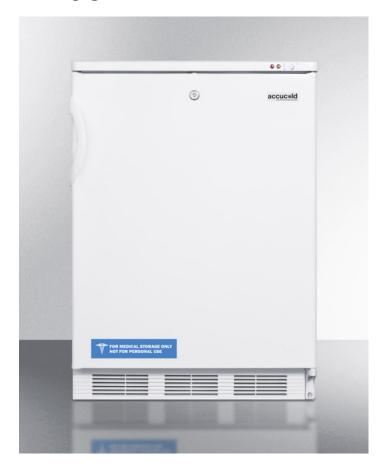

# VT65ML7

33.5" x 23.63" x 23.5" (H x W x D)

Commercially listed -25°C medical all-freezer with front lock, for freestanding use

#### **Highlights:**

ETL-S listed to NSF-7 commercial standards

Factory-installed lock provides security you can count on

-25° C operation for safe storage of temperature sensitive materials

#### **Product Features:**

| Commercially approved           | ETL-S listed to NSF-7 Standards for use in commercial establishments                                       |  |
|---------------------------------|------------------------------------------------------------------------------------------------------------|--|
| Fully finished white cabinet    | Allows the freezer to be used freestanding                                                                 |  |
| Slim counter height dimensions  | 24" footprint allows versatile placement                                                                   |  |
| Factory installed lock          | Keep contents secure with a key lock on the door                                                           |  |
| -25° C capable                  | Low temperature operation is ideal for vaccine, pharmaceuticals, and other temperature sensitive materials |  |
| Manual defrost                  | Static cooling system for improved temperature stability                                                   |  |
| Three removable storage baskets | Wire drawers allow for easy storage organization                                                           |  |
| Adjustable thermostat           | Manage the interior temperature with ease and accuracy                                                     |  |
| One piece interior liner        | Enjoy easy clean-up with a seamless liner that won't hold a mess in hidden crevices                        |  |