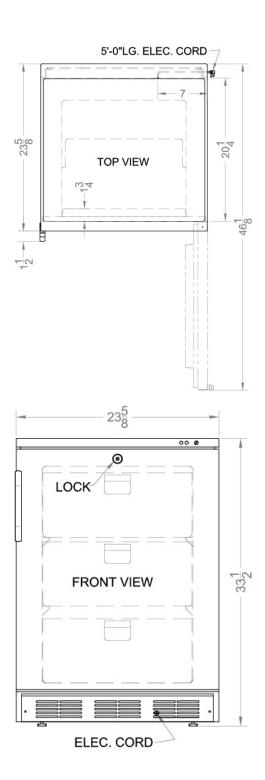

### **VT65ML7 Specifications:**

| Height of Cabinet                                                                                                                                                                           | 33.5" (85 cm)                                                                                  |
|---------------------------------------------------------------------------------------------------------------------------------------------------------------------------------------------|------------------------------------------------------------------------------------------------|
| Width                                                                                                                                                                                       | 23.63" (60 cm)                                                                                 |
| Depth                                                                                                                                                                                       | 23.5" (60 cm)                                                                                  |
| Depth with Handle                                                                                                                                                                           | 25.13" (64 cm)                                                                                 |
| Depth with door at 90°                                                                                                                                                                      | 46.13" (117 cm)                                                                                |
| Capacity                                                                                                                                                                                    | 3.5 cu.ft. (99 L)                                                                              |
| Defrost Type                                                                                                                                                                                | Manual                                                                                         |
| Door                                                                                                                                                                                        | White                                                                                          |
| Cabinet                                                                                                                                                                                     | White                                                                                          |
| US Electrical Safety                                                                                                                                                                        | UL                                                                                             |
| Canadian Electrical<br>Safety                                                                                                                                                               | ULC                                                                                            |
| Sanitation                                                                                                                                                                                  | ETL-S                                                                                          |
| Amps                                                                                                                                                                                        | 1.3                                                                                            |
| Voltage/Frequency                                                                                                                                                                           | 115 V AC/60 Hz                                                                                 |
| Shipping Weight                                                                                                                                                                             | 102.0 lbs. (46 kg)                                                                             |
| Parts & Labor Warranty                                                                                                                                                                      | 1 Year                                                                                         |
| Compressor Warranty                                                                                                                                                                         | 5 Years                                                                                        |
| Freezer                                                                                                                                                                                     |                                                                                                |
| Door Swing                                                                                                                                                                                  | RHD                                                                                            |
| Reversible                                                                                                                                                                                  |                                                                                                |
| 11010101010                                                                                                                                                                                 | Yes                                                                                            |
| Interior Height                                                                                                                                                                             | Yes 24.25" (62 cm)                                                                             |
|                                                                                                                                                                                             |                                                                                                |
| Interior Height                                                                                                                                                                             | 24.25" (62 cm)                                                                                 |
| Interior Height Interior Width                                                                                                                                                              | 24.25" (62 cm)<br>17.75" (45 cm)                                                               |
| Interior Height Interior Width Interior Depth                                                                                                                                               | 24.25" (62 cm)<br>17.75" (45 cm)<br>16.5" (42 cm)                                              |
| Interior Height Interior Width Interior Depth Thermostat Type                                                                                                                               | 24.25" (62 cm)<br>17.75" (45 cm)<br>16.5" (42 cm)<br>Dial                                      |
| Interior Height Interior Width Interior Depth Thermostat Type Refrigerant Type                                                                                                              | 24.25" (62 cm)<br>17.75" (45 cm)<br>16.5" (42 cm)<br>Dial<br>R134a                             |
| Interior Height Interior Width Interior Depth Thermostat Type Refrigerant Type Refrigerant Amount                                                                                           | 24.25" (62 cm)<br>17.75" (45 cm)<br>16.5" (42 cm)<br>Dial<br>R134a<br>2.7 oz.                  |
| Interior Height Interior Width Interior Depth Thermostat Type Refrigerant Type Refrigerant Amount High Side PSI                                                                             | 24.25" (62 cm) 17.75" (45 cm) 16.5" (42 cm) Dial R134a 2.7 oz. 235.0                           |
| Interior Height Interior Width Interior Depth Thermostat Type Refrigerant Type Refrigerant Amount High Side PSI Low Side PSI                                                                | 24.25" (62 cm) 17.75" (45 cm) 16.5" (42 cm) Dial R134a 2.7 oz. 235.0 70.0                      |
| Interior Height Interior Width Interior Depth Thermostat Type Refrigerant Type Refrigerant Amount High Side PSI Low Side PSI Level Legs                                                     | 24.25" (62 cm) 17.75" (45 cm) 16.5" (42 cm) Dial R134a 2.7 oz. 235.0 70.0                      |
| Interior Height Interior Width Interior Depth Thermostat Type Refrigerant Type Refrigerant Amount High Side PSI Low Side PSI Level Legs Interior Drawers                                    | 24.25" (62 cm) 17.75" (45 cm) 16.5" (42 cm) Dial R134a 2.7 oz. 235.0 70.0 2 Yes                |
| Interior Height Interior Width Interior Depth Thermostat Type Refrigerant Type Refrigerant Amount High Side PSI Low Side PSI Level Legs Interior Drawers Drawers Qty                        | 24.25" (62 cm) 17.75" (45 cm) 16.5" (42 cm) Dial R134a 2.7 oz. 235.0 70.0 2 Yes                |
| Interior Height Interior Width Interior Depth Thermostat Type Refrigerant Type Refrigerant Amount High Side PSI Low Side PSI Level Legs Interior Drawers Drawers Qty Compressor Step Height | 24.25" (62 cm) 17.75" (45 cm) 16.5" (42 cm) Dial R134a 2.7 oz. 235.0 70.0 2 Yes 3 6.5" (17 cm) |