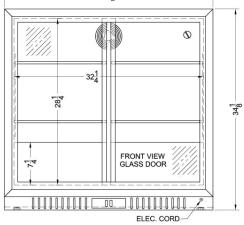

## SCR700B

34.13" x 35.5" x 20.25" (H x W x D)

Commercial back bar beverage center for freestanding use, with sliding glass doors and black cabinet; replaces **SCR700** 

## **SCR700B Specifications:**

| Height of Cabinet Width                                                                                                                                         |                                                                                           |  |
|-----------------------------------------------------------------------------------------------------------------------------------------------------------------|-------------------------------------------------------------------------------------------|--|
| Width                                                                                                                                                           | 34.13" (87 cm)                                                                            |  |
|                                                                                                                                                                 | 35.5" (90 cm)                                                                             |  |
| Depth                                                                                                                                                           | 20.25" (51 cm)                                                                            |  |
| Capacity                                                                                                                                                        | 7.4 cu.ft. (210 L)                                                                        |  |
| Defrost Type                                                                                                                                                    | Automatic                                                                                 |  |
| Door                                                                                                                                                            | Glass                                                                                     |  |
| Cabinet                                                                                                                                                         | Black                                                                                     |  |
| US Electrical Safety                                                                                                                                            | ETL                                                                                       |  |
| Canadian Electrical<br>Safety                                                                                                                                   | ETL-C                                                                                     |  |
| Sanitation                                                                                                                                                      | ETL-S                                                                                     |  |
| Amps                                                                                                                                                            | 1.2                                                                                       |  |
| Voltage/Frequency                                                                                                                                               | 115 V AC/60 Hz                                                                            |  |
| Weight                                                                                                                                                          | 135.0 lbs. (61 kg)                                                                        |  |
| Shipping Weight                                                                                                                                                 | 200.0 lbs. (91 kg)                                                                        |  |
| Parts & Labor Warranty                                                                                                                                          | 1 Year                                                                                    |  |
| Compressor Warranty                                                                                                                                             | 5 Years                                                                                   |  |
| Refrigerator Features                                                                                                                                           |                                                                                           |  |
| Door Swing                                                                                                                                                      | Sliding                                                                                   |  |
| Shelf Type                                                                                                                                                      | Chrome                                                                                    |  |
| Shelf Qty                                                                                                                                                       | 4                                                                                         |  |
|                                                                                                                                                                 | Yes                                                                                       |  |
| Adjustable Shelves                                                                                                                                              |                                                                                           |  |
| Thermostat Type                                                                                                                                                 | Digital                                                                                   |  |
|                                                                                                                                                                 |                                                                                           |  |
| Thermostat Type                                                                                                                                                 | Digital                                                                                   |  |
| Thermostat Type Fan Type                                                                                                                                        | Digital<br>Interior                                                                       |  |
| Thermostat Type Fan Type Refrigerant Type                                                                                                                       | Digital<br>Interior<br>R600a                                                              |  |
| Thermostat Type Fan Type Refrigerant Type Refrigerant Amount                                                                                                    | Digital<br>Interior<br>R600a<br>1.92oz.                                                   |  |
| Thermostat Type Fan Type Refrigerant Type Refrigerant Amount High Side PSI                                                                                      | Digital Interior R600a 1.92oz. 215.0                                                      |  |
| Thermostat Type Fan Type Refrigerant Type Refrigerant Amount High Side PSI Low Side PSI                                                                         | Digital Interior R600a 1.92oz. 215.0 60.0                                                 |  |
| Thermostat Type Fan Type Refrigerant Type Refrigerant Amount High Side PSI Low Side PSI Interior Light                                                          | Digital Interior R600a 1.92oz. 215.0 60.0                                                 |  |
| Thermostat Type Fan Type Refrigerant Type Refrigerant Amount High Side PSI Low Side PSI Interior Light Dimensions                                               | Digital Interior R600a 1.92oz. 215.0 60.0 Yes 28.25" (72 cm) 32.25" (82 cm)               |  |
| Thermostat Type Fan Type Refrigerant Type Refrigerant Amount High Side PSI Low Side PSI Interior Light Dimensions Interior Height                               | Digital Interior R600a 1.92oz. 215.0 60.0 Yes 28.25" (72 cm) 32.25" (82 cm) 15.0" (38 cm) |  |
| Thermostat Type Fan Type Refrigerant Type Refrigerant Amount High Side PSI Low Side PSI Interior Light Dimensions Interior Height Interior Width                | Digital Interior R600a 1.92oz. 215.0 60.0 Yes 28.25" (72 cm) 32.25" (82 cm)               |  |
| Thermostat Type Fan Type Refrigerant Type Refrigerant Amount High Side PSI Low Side PSI Interior Light Dimensions Interior Height Interior Width Interior Depth | Digital Interior R600a 1.92oz. 215.0 60.0 Yes 28.25" (72 cm) 32.25" (82 cm) 15.0" (38 cm) |  |