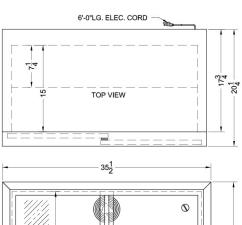

## SCR700B

34.13" x 35.5" x 20.25" (H x W x D)

Commercial back bar beverage center for freestanding use, with sliding glass doors and black cabinet; replaces **SCR700** 

## **SCR700B Specifications:**

| Height of Cabinet Width                                                                                                                                         |                                                                                           |  |
|-----------------------------------------------------------------------------------------------------------------------------------------------------------------|-------------------------------------------------------------------------------------------|--|
| Width                                                                                                                                                           | 34.13" (87 cm)                                                                            |  |
|                                                                                                                                                                 | 35.5" (90 cm)                                                                             |  |
| Depth                                                                                                                                                           | 20.25" (51 cm)                                                                            |  |
| Capacity                                                                                                                                                        | 7.4 cu.ft. (210 L)                                                                        |  |
| Defrost Type                                                                                                                                                    | Automatic                                                                                 |  |
| Door                                                                                                                                                            | Glass                                                                                     |  |
| Cabinet                                                                                                                                                         | Black                                                                                     |  |
| US Electrical Safety                                                                                                                                            | ETL                                                                                       |  |
| Canadian Electrical<br>Safety                                                                                                                                   | ETL-C                                                                                     |  |
| Sanitation                                                                                                                                                      | ETL-S                                                                                     |  |
| Amps                                                                                                                                                            | 1.2                                                                                       |  |
| Voltage/Frequency                                                                                                                                               | 115 V AC/60 Hz                                                                            |  |
| Weight                                                                                                                                                          | 135.0 lbs. (61 kg)                                                                        |  |
| Shipping Weight                                                                                                                                                 | 200.0 lbs. (91 kg)                                                                        |  |
| Parts & Labor Warranty                                                                                                                                          | 1 Year                                                                                    |  |
| Compressor Warranty                                                                                                                                             | 5 Years                                                                                   |  |
| Refrigerator Features                                                                                                                                           |                                                                                           |  |
| Door Swing                                                                                                                                                      | Sliding                                                                                   |  |
| Shelf Type                                                                                                                                                      | Chrome                                                                                    |  |
| Shelf Qty                                                                                                                                                       | 4                                                                                         |  |
|                                                                                                                                                                 | Yes                                                                                       |  |
| Adjustable Shelves                                                                                                                                              |                                                                                           |  |
| Thermostat Type                                                                                                                                                 | Digital                                                                                   |  |
|                                                                                                                                                                 |                                                                                           |  |
| Thermostat Type                                                                                                                                                 | Digital                                                                                   |  |
| Thermostat Type Fan Type                                                                                                                                        | Digital<br>Interior                                                                       |  |
| Thermostat Type Fan Type Refrigerant Type                                                                                                                       | Digital<br>Interior<br>R600a                                                              |  |
| Thermostat Type Fan Type Refrigerant Type Refrigerant Amount                                                                                                    | Digital<br>Interior<br>R600a<br>1.92oz.                                                   |  |
| Thermostat Type Fan Type Refrigerant Type Refrigerant Amount High Side PSI                                                                                      | Digital Interior R600a 1.92oz. 215.0                                                      |  |
| Thermostat Type Fan Type Refrigerant Type Refrigerant Amount High Side PSI Low Side PSI                                                                         | Digital Interior R600a 1.92oz. 215.0 60.0                                                 |  |
| Thermostat Type Fan Type Refrigerant Type Refrigerant Amount High Side PSI Low Side PSI Interior Light                                                          | Digital Interior R600a 1.92oz. 215.0 60.0                                                 |  |
| Thermostat Type Fan Type Refrigerant Type Refrigerant Amount High Side PSI Low Side PSI Interior Light Dimensions                                               | Digital Interior R600a 1.92oz. 215.0 60.0 Yes 28.25" (72 cm) 32.25" (82 cm)               |  |
| Thermostat Type Fan Type Refrigerant Type Refrigerant Amount High Side PSI Low Side PSI Interior Light Dimensions Interior Height                               | Digital Interior R600a 1.92oz. 215.0 60.0 Yes 28.25" (72 cm) 32.25" (82 cm) 15.0" (38 cm) |  |
| Thermostat Type Fan Type Refrigerant Type Refrigerant Amount High Side PSI Low Side PSI Interior Light Dimensions Interior Height Interior Width                | Digital Interior R600a 1.92oz. 215.0 60.0 Yes 28.25" (72 cm) 32.25" (82 cm)               |  |
| Thermostat Type Fan Type Refrigerant Type Refrigerant Amount High Side PSI Low Side PSI Interior Light Dimensions Interior Height Interior Width Interior Depth | Digital Interior R600a 1.92oz. 215.0 60.0 Yes 28.25" (72 cm) 32.25" (82 cm) 15.0" (38 cm) |  |