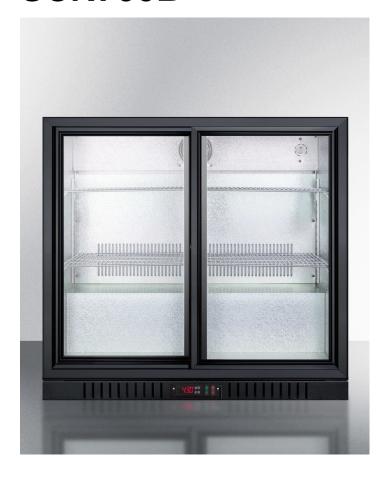

## SCR700B

34.13" x 35.5" x 20.25" (H x W x D)

Commercial back bar beverage center for freestanding use, with sliding glass doors and black cabinet; replaces **SCR700** 

## **Highlights:**

Commercially approved for use in foodservice establishments

Digital thermostat ensures easy temperature management

Two sliding glass doors provide a clear view of products

## **Product Features:**

| Back bar design         | Sized at just 20" deep for an easy fit behind the bar                                                         |  |
|-------------------------|---------------------------------------------------------------------------------------------------------------|--|
| Commercially approved   | ETL-S Approved to ANSI-NSF Standard 7 for use in commercial establishments                                    |  |
| Automatic defrost       | Reduced maintenance with auto defrost system                                                                  |  |
| Two sliding glass doors | Solid glass doors glide open easily while providing a clear view of stored items                              |  |
| Digital thermostat      | Electronic controls located in the front kickplate for easy temperature management                            |  |
| Factory installed lock  | Single keyed lock for sliding doors, with two keys included                                                   |  |
| Adjustable shelves      | Rearrange your refrigerator space to accommodate all shapes and sizes or remove shelves for a simple clean-up |  |
| Internal fan            | Fan-forced cooling ensures the unit is evenly cooled from top to bottom                                       |  |
| Interior light          | Illuminates the interior for a an attractive view of stored contents                                          |  |