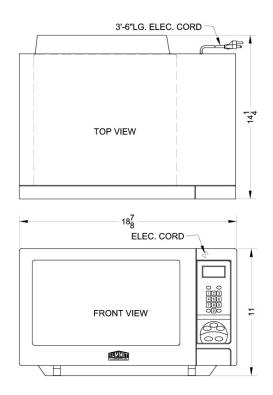

### 11" x 18.88" x 14.25" (H x W x D)

Stainless steel microwave oven with digital touch controls; replaces SCM852

#### SCM853 Specifications:

| Overview                       |                   |
|--------------------------------|-------------------|
| Height of Cabinet              | 11.0" (28 cm)     |
| Width                          | 18.88" (48 cm)    |
| Depth                          | 14.25" (36 cm)    |
| Capacity                       | 0.9 cu.ft. (25 L) |
| Cabinet                        | Stainless Steel   |
| US Electrical Safety           | UL                |
| Canadian Electrical Safety     | ULC               |
| Amps                           | 12.0              |
| Voltage/Frequency              | 115 V AC/60 Hz    |
| Weight                         | 30.0 lbs. (14 kg) |
| Shipping Weight                | 40.0 lbs. (18 kg) |
| Parts & Labor Warranty         | 90 Days           |
| Microwave                      |                   |
| Туре                           | Countertop        |
| Wattage                        | 900.0             |
| Controls                       | Digital           |
| Digital Display                | Yes               |
| Turntable Diameter             | 10.5              |
| Specialized Cooking<br>Buttons | Yes               |