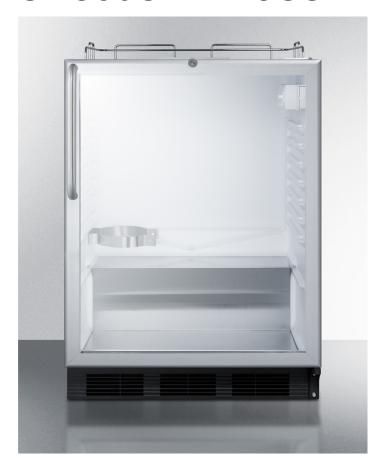

## SBC56GBINKCSSADA

32.25" x 23.63" x 23" (H x W x D)

Built-in undercounter ADA height commercially listed beer dispenser with glass door, lock, and stainless steel wrapped cabinet; no tapping equipment included

## **Product Features:**

| ADA compliant height            | Sized at 32 inches high (32.25 to hinge cap) for installation under lower ADA compliant counters      |
|---------------------------------|-------------------------------------------------------------------------------------------------------|
| Commercially approved           | ETL-S listed to NSF-7 commercial standards and meets UL-471 for use in foodservice settings           |
| Built-in capable                | Front-breathing design allows fully recessed installation under counters                              |
| Tap kit not included            | Install your own tapping equipment to create a customized beer cooler                                 |
| Designed for 1/6 kegs           | Interior can store up to two sixtel kegs                                                              |
| Double pane tempered glass door | Heat resistant design provides clear view to promote impulse buys                                     |
| Stainless steel wrapped cabinet | Exterior features a wrapped stainless steel finish for lasting durability in busy commercial settings |
| Professional handle             | Curved towel bar style handle in brushed stainless steel                                              |
| Factory-installed lock          | Keyed lock conveniently located towards the top of the door for added security (2 keys included)      |