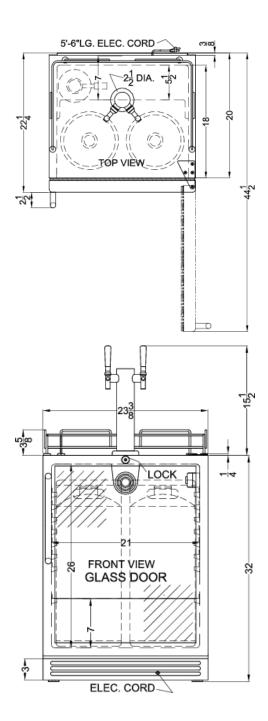

## **SBC56GBINKCSSADA Specifications:**

| Height of Cabinet                                                                                                                                                              | 32.0" (81 cm)                                                                                                               |
|--------------------------------------------------------------------------------------------------------------------------------------------------------------------------------|-----------------------------------------------------------------------------------------------------------------------------|
| Height to Hinge Cap                                                                                                                                                            | 32.25" (82 cm)                                                                                                              |
| Width                                                                                                                                                                          | 23.63" (60 cm)                                                                                                              |
| Depth                                                                                                                                                                          | 23.5" (60 cm)                                                                                                               |
| Depth with Handle                                                                                                                                                              | 25.38" (64 cm)                                                                                                              |
| Depth with door at 90°                                                                                                                                                         | 45.63" (116 cm)                                                                                                             |
| Capacity                                                                                                                                                                       | 5.5 cu.ft. (156 L)                                                                                                          |
| Defrost Type                                                                                                                                                                   | Automatic                                                                                                                   |
| Door                                                                                                                                                                           | Glass                                                                                                                       |
| Cabinet                                                                                                                                                                        | Stainless Steel                                                                                                             |
| US Electrical Safety                                                                                                                                                           | ETL                                                                                                                         |
| Canadian Electrical<br>Safety                                                                                                                                                  | ETL-C                                                                                                                       |
| Sanitation                                                                                                                                                                     | ETL-S                                                                                                                       |
| Amps                                                                                                                                                                           | 1.8                                                                                                                         |
| Voltage/Frequency                                                                                                                                                              | 115 V AC/60 Hz                                                                                                              |
| Weight                                                                                                                                                                         | 110.0 lbs. (50 kg)                                                                                                          |
| Shipping Weight                                                                                                                                                                | 120.0 lbs. (54 kg)                                                                                                          |
| Parts & Labor Warranty                                                                                                                                                         | 1 Year                                                                                                                      |
| Compressor Warranty                                                                                                                                                            | 5 Years                                                                                                                     |
| Beer Dispenser                                                                                                                                                                 |                                                                                                                             |
|                                                                                                                                                                                |                                                                                                                             |
| Door Swing                                                                                                                                                                     | RHD                                                                                                                         |
| Door Swing Reversible                                                                                                                                                          | RHD Factory Reversible                                                                                                      |
|                                                                                                                                                                                |                                                                                                                             |
| Reversible                                                                                                                                                                     | Factory Reversible                                                                                                          |
| Reversible Thermostat Type                                                                                                                                                     | Factory Reversible Dial                                                                                                     |
| Reversible Thermostat Type Interior Light                                                                                                                                      | Factory Reversible Dial Yes                                                                                                 |
| Reversible Thermostat Type Interior Light Fan Type                                                                                                                             | Factory Reversible Dial Yes Exterior                                                                                        |
| Reversible Thermostat Type Interior Light Fan Type Refrigerant                                                                                                                 | Factory Reversible Dial Yes Exterior R600a                                                                                  |
| Reversible Thermostat Type Interior Light Fan Type Refrigerant Refrigerant Amount                                                                                              | Factory Reversible Dial Yes Exterior R600a 0.67 oz.                                                                         |
| Reversible Thermostat Type Interior Light Fan Type Refrigerant Refrigerant Amount High Side PSI                                                                                | Factory Reversible  Dial  Yes  Exterior  R600a  0.67 oz.  124.0                                                             |
| Reversible Thermostat Type Interior Light Fan Type Refrigerant Refrigerant Amount High Side PSI Low Side PSI                                                                   | Factory Reversible  Dial Yes Exterior R600a 0.67 oz. 124.0 30.0                                                             |
| Reversible Thermostat Type Interior Light Fan Type Refrigerant Refrigerant Amount High Side PSI Low Side PSI Inter Height                                                      | Factory Reversible  Dial Yes Exterior R600a 0.67 oz. 124.0 30.0 26.25" (67 cm)                                              |
| Reversible Thermostat Type Interior Light Fan Type Refrigerant Refrigerant Amount High Side PSI Low Side PSI Inter Height Interior Width                                       | Factory Reversible  Dial  Yes  Exterior  R600a  0.67 oz.  124.0  30.0  26.25" (67 cm)  20.75" (53 cm)                       |
| Reversible Thermostat Type Interior Light Fan Type Refrigerant Refrigerant Amount High Side PSI Low Side PSI Inter Height Interior Width Interior Depth                        | Factory Reversible  Dial Yes  Exterior R600a 0.67 oz. 124.0 30.0 26.25" (67 cm) 20.75" (53 cm) 17.75" (45 cm)               |
| Reversible Thermostat Type Interior Light Fan Type Refrigerant Refrigerant Amount High Side PSI Low Side PSI Inter Height Interior Width Interior Depth Compressor Step Height | Factory Reversible  Dial Yes  Exterior  R600a 0.67 oz. 124.0 30.0 26.25" (67 cm) 20.75" (53 cm) 17.75" (45 cm) 6.0" (15 cm) |