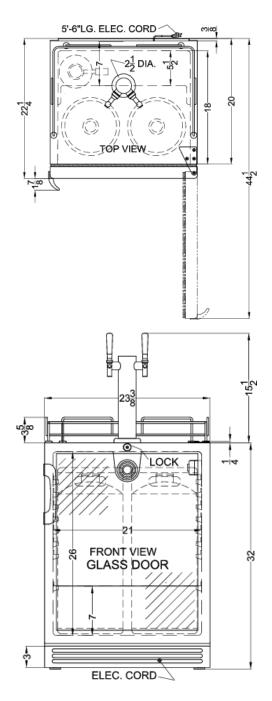

## **SBC56GBIADA Specifications:**

| Overview                                               |                                          |  |
|--------------------------------------------------------|------------------------------------------|--|
| Height of Cabinet                                      | 32.0" (81 cm)                            |  |
| Height to Hinge Cap                                    | 32.25" (82 cm)                           |  |
| Width                                                  | 23.63" (60 cm)                           |  |
| Depth                                                  | 23.5" (60 cm)                            |  |
| Depth with Handle                                      | 25.0" (64 cm)                            |  |
| Depth with door at 90°                                 | 45.13" (115 cm)                          |  |
| Capacity                                               | 5.5 cu.ft. (156 L)                       |  |
| Defrost Type                                           | Automatic                                |  |
| Door                                                   | Glass                                    |  |
| Cabinet                                                | Black                                    |  |
| US Electrical Safety                                   | ETL                                      |  |
| Canadian Electrical<br>Safety                          | ETL-C                                    |  |
| Sanitation                                             | ETL-S                                    |  |
| Amps                                                   | 1.8                                      |  |
| Voltage/Frequency                                      | 115 V AC/60 Hz                           |  |
| Weight                                                 | 110.0 lbs. (50 kg)                       |  |
| Shipping Weight                                        | 120.0 lbs. (54 kg)                       |  |
| Parts & Labor Warranty                                 | 1 Year                                   |  |
| Compressor Warranty                                    | 5 Years                                  |  |
| Beer Dispenser                                         |                                          |  |
| Door Swing                                             | RHD                                      |  |
| Reversible                                             | Yes                                      |  |
| Tap Kit                                                | Yes                                      |  |
| Height with Tap                                        | 47.5" (121 cm)                           |  |
| Number of Taps                                         | 2                                        |  |
| Thermostat Type                                        | Dial                                     |  |
| Interior Light                                         | Yes                                      |  |
| Fan Type                                               | Exterior                                 |  |
| Refrigerant                                            | R600a                                    |  |
| Refrigerant Amount                                     | 0.67 oz.                                 |  |
|                                                        |                                          |  |
| High Side PSI                                          | 124.0                                    |  |
|                                                        | 124.0<br>30.0                            |  |
| High Side PSI                                          |                                          |  |
| High Side PSI Low Side PSI                             | 30.0                                     |  |
| High Side PSI Low Side PSI Inter Height                | 30.0<br>26.25" (67 cm)                   |  |
| High Side PSI Low Side PSI Inter Height Interior Width | 30.0<br>26.25" (67 cm)<br>20.75" (53 cm) |  |

| Compressor Step Depth | 5.0" (13 cm) |
|-----------------------|--------------|
| Temperature Range     | 34° to 43°F  |