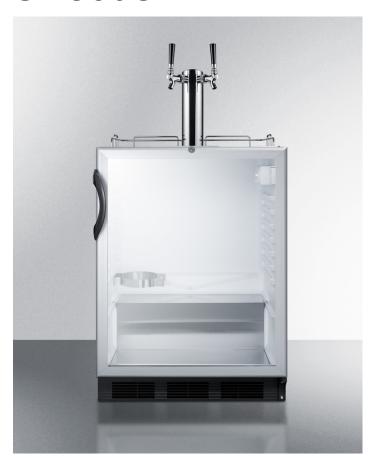

## **SBC56GBIADA**

32.25" x 23.38" x 23" (H x W x D)

Built-in undercounter ADA height commercially listed dual tap beer dispenser with glass door, lock, and black cabinet

## **Highlights:**

32 inch height fits under lower ADA compliant counters

Commercially listed to NSF-7 standards

Flexible design allows built-in or freestanding use in 24" spaces

## **Product Features:**

| ADA compliant height            | Sized at 32 inches high (32.25 to hinge cap) for installation under lower ADA compliant counters                        |  |
|---------------------------------|-------------------------------------------------------------------------------------------------------------------------|--|
| Commercially approved           | ETL-S listed to NSF-7 commercial standards and meets UL-471 for use in foodservice settings                             |  |
| Built-in capable                | Front-breathing design allows fully recessed installation under counters                                                |  |
| Complete tap kit                | Includes a 5 lb. CO2 tank and regulator, dual tap draft arm, Sankey American tap, connection hardware, and cleaning kit |  |
| Dual tap system                 | Twin draft tower allows you to serve from two 1/6 (sixtel) sized kegs                                                   |  |
| Double pane tempered glass door | Heat resistant design provides clear view to promote impulse buys                                                       |  |
| Factory-installed lock          | Keyed lock conveniently located towards the top of the door for added security (2 keys included)                        |  |
| Adjustable thermostat           | Interior dial thermostat ensures easy temperature management                                                            |  |
| Automatic defrost               | No-frost operation for minimum user maintenance                                                                         |  |