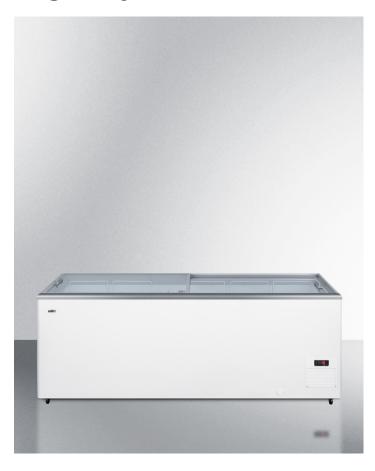

## NOVA61

31.5" x 71" x 27.25" (H x W x D)

Flat top commercial ice cream freezer with sliding glass lid, digital thermostat, novelty baskets, and 21.3 cu.ft. capacity

## **Highlights:**

Digital controls offer easy and intuitive temperature management

Baskets included for convenient storage

Commercially listed to NSF-7 standards

## **Product Features:**

| Commercially approved  | UL-S listed to NSF-7 Standards for use in commercial establishments                           |  |
|------------------------|-----------------------------------------------------------------------------------------------|--|
| Digital thermostat     | Electronic controls for more precise temperature management                                   |  |
| Wide temperature range | Digital thermostat can be set between -13 and +23°F to accommodate a variety of frozen treats |  |
| Baskets included       | Five epoxy-coated wire baskets included to store novelty items                                |  |
| Sliding glass lid      | Two tempered glass lids glide smoothly for easy use                                           |  |
| Strong insulation      | 3" thick insulation helps to ensure items stay cold                                           |  |
| Manual defrost         | Static cooling system for improved temperature stability                                      |  |
| Removable lock         | A keyed lock is included for optional use                                                     |  |
| Steel interior         | Durable construction in a white finish for easy visibility                                    |  |