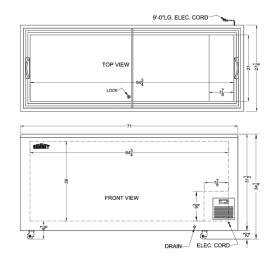

## **NOVA61 Specifications:**

| Overview                                          |                        |
|---------------------------------------------------|------------------------|
| Height of Cabinet                                 | 31.5" (80 cm)          |
| Width                                             | 71.0" (180 cm)         |
| Depth                                             | 27.25" (69 cm)         |
| Capacity                                          | 21.3 cu.ft. (603 L)    |
| Defrost Type                                      | Manual                 |
| Door                                              | Glass                  |
| Cabinet                                           | White                  |
| US Electrical Safety                              | UL                     |
| Canadian Electrical<br>Safety                     | ULC                    |
| Sanitation                                        | UL-S                   |
| Amps                                              | 7.2                    |
| Voltage/Frequency                                 | 115 V AC/60 Hz         |
| Weight                                            | 176.0 lbs. (80 kg)     |
| Shipping Weight                                   | 185.0 lbs. (84 kg)     |
| Estimated Time to Ship                            | Next day shipping      |
| Parts & Labor Warranty                            | 1 Year                 |
| Compressor Warranty                               | 5 Years                |
| Freezer                                           |                        |
| Door Swing                                        | Sliding                |
| Interior Height                                   | 26.0" (66 cm)          |
| Interior Width                                    | 64.75" (164 cm)        |
| Interior Depth                                    | 21.0" (53 cm)          |
| Thermostat Type                                   | Digital                |
| Refrigerant Type                                  | R290a                  |
| Refrigerant Amount                                | 3.03 oz.               |
|                                                   |                        |
| High Side PSI                                     | 345.0                  |
|                                                   | 345.0<br>140.0         |
| High Side PSI                                     |                        |
| High Side PSI Low Side PSI                        | 140.0                  |
| High Side PSI Low Side PSI Compressor Step Height | 140.0<br>9.75" (25 cm) |