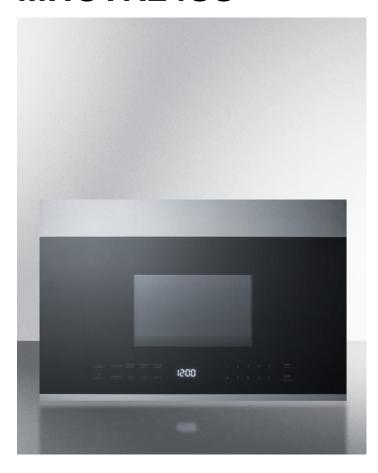

# MHOTR24SS

16.75" x 23.88" x 16.38" (H x W x D)

24" wide over-the-range microwave in stainless steel

### **Highlights:**

24" wide over-the-range microwave brings new convenience to small kitchens

Range hood can function with a vertical duct, horizontal duct, or for recirculating operation

Ten power levels and multi-stage heating ensure the perfect cooking conditions for a variety of meals

#### **Product Features:**

| 24 inch width                 | Smartly sized for full service use in smaller kitchens                                                    |  |
|-------------------------------|-----------------------------------------------------------------------------------------------------------|--|
| Range hood function           | Under-cabinet ventilation with a high/low setting to function at 300 or 190 CFM                           |  |
| Versatile ventilation options | This unit can be set up with a vertical duct, horizontal duct, or for recirculating operation             |  |
| Charcoal filter               | Included inside the microwave to help absorb smoke and odors                                              |  |
| Removable cassette filters    | Two removable aluminum filters help to absorb odors                                                       |  |
| Black glass door              | Sleek, modern look with black glass                                                                       |  |
| Stainless steel trim          | Top and bottom feature a brushed stainless steel accent for added luxury in the kitchen                   |  |
| Window included               | Small window lets you keep watch of your cooking                                                          |  |
| Under cabinet LED lighting    | Range hood includes two bulbs for convenient illumination of the cooking zone with a high and low setting |  |