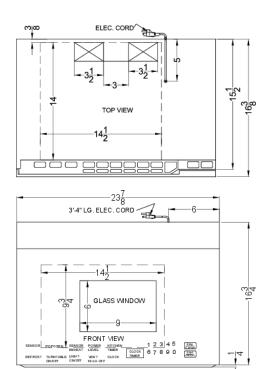

# MHOTR24SS

16.75" x 23.88" x 16.38" (H x W x D)

24" wide over-the-range microwave in stainless steel

### **MHOTR24SS Specifications:**

| Overview                       |                    |
|--------------------------------|--------------------|
| Height of Cabinet              | 16.75" (43 cm)     |
| Width                          | 23.88" (61 cm)     |
| Width with Door Open           | 24.88" (63 cm)     |
| Depth                          | 16.38" (42 cm)     |
| Capacity                       | 1.34 cu.ft. (38 L) |
| Door                           | Black/SS           |
| US Electrical Safety           | UL                 |
| Canadian Electrical Safety     | ULC                |
| Amps                           | 13.5               |
| Voltage/Frequency              | 115 V AC/60 Hz     |
| Weight                         | 57.0 lbs. (26 kg)  |
| Shipping Weight                | 65.0 lbs. (29 kg)  |
| Estimated Time to Ship         | Next day shipping  |
| Parts & Labor Warranty         | 90 Days            |
| Microwave                      |                    |
| Wattage                        | 1000.0             |
| Controls                       | Digital            |
| Digital Display                | Yes                |
| Turntable                      | Yes                |
| Turntable Diameter             | 13.5" (34 cm)      |
| Specialized Cooking<br>Buttons | Yes                |
| Interior Height                | 9.75" (25 cm)      |
| Interior Width                 | 14.5" (37 cm)      |
|                                | 13.75" (35 cm)     |