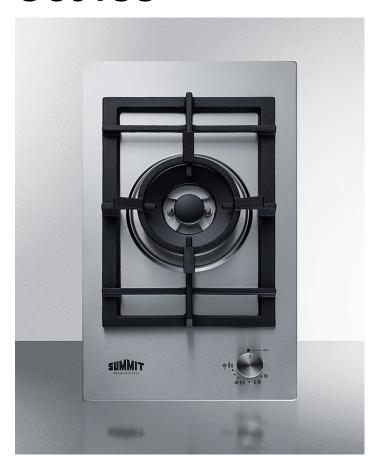

# GCJ1SS

2.88" x 12" x 20" (H x W x D)

1-burner gas cooktop made in Italy with a sealed dualburner, cast iron grate, and a 304 grade stainless steel surface

#### **Highlights:**

1 sealed dual burner provides optimal heating options in a modern design

304 grade stainless steel surface ensures durability and elegance

Cast iron grate supports heavy pots and pans

#### **Product Features:**

| 304 grade stainless steel surface | Long-lasting durability in a sleek design                                                                                                                           |  |
|-----------------------------------|---------------------------------------------------------------------------------------------------------------------------------------------------------------------|--|
| Sealed burner                     | Quality burner by Defendi with cast iron caps ensure lasting durability and easier cleanup                                                                          |  |
| Smooth edge design                | Provides added safety and blends cleanly into countertops                                                                                                           |  |
| Dual-ring burner                  | A 15,000 BTU total burner and 2,050 BTU inner burner meet a variety of cooking needs                                                                                |  |
| Push-to-turn knobs                | Safety feature requires you to turn the knob to the "full-on" position before pushing down, waiting for the ignition, and adjusting to your preferred heating level |  |
| Designer knobs                    | Heavy duty steel knobs in a round design for a modern look                                                                                                          |  |
| Conversion kit included           | Convert operation from natural gas to LP with the included kit                                                                                                      |  |
| Cast iron grate in a matte finish | Solid cast iron construction to support heavy cookware                                                                                                              |  |
| Wok ring included                 | Removable ring included to safely hold a wok over the flame when cooking on the dual burner                                                                         |  |