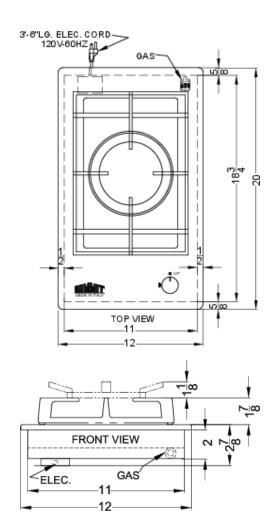

# GCJ1SS

2.88" x 12" x 20" (H x W x D)

1-burner gas cooktop made in Italy with a sealed dualburner, cast iron grate, and a 304 grade stainless steel surface

### **GCJ1SS Specifications:**

| Overview                   |                 |  |
|----------------------------|-----------------|--|
| Height of Cabinet          | 2.88" (7 cm)    |  |
| Width                      | 12.0" (30 cm)   |  |
| Depth                      | 20.0" (51 cm)   |  |
| US Electrical Safety       | ETL             |  |
| Canadian Electrical Safety | ETL-C           |  |
| Amps                       | 1.0             |  |
| Voltage/Frequency          | 115 V AC/60 Hz  |  |
| Gas Cooktop                |                 |  |
| Ignition                   | Electric        |  |
| LP Convertible             | Yes             |  |
| Number of Burners          | 1               |  |
| Controls                   | Dial            |  |
| Surface                    | Stainless Steel |  |
| Grate Material             | Cast iron       |  |
| Cutout Width               | 11.25" (29 cm)  |  |
| Cutout Depth               | 19.0" (48 cm)   |  |
| Burner #1 BTU              | 15300.0         |  |