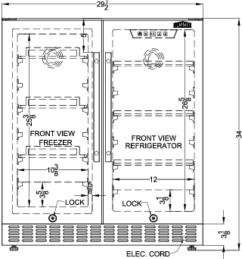

### FFRF3070B Specifications:

| Overview                                                                                                                                                                                                                                                                                    |                                                                                                                  |  |  |
|---------------------------------------------------------------------------------------------------------------------------------------------------------------------------------------------------------------------------------------------------------------------------------------------|------------------------------------------------------------------------------------------------------------------|--|--|
| Height of Cabinet                                                                                                                                                                                                                                                                           | 34.0" (86 cm)                                                                                                    |  |  |
| Width                                                                                                                                                                                                                                                                                       | 29.5" (75 cm)                                                                                                    |  |  |
| Depth                                                                                                                                                                                                                                                                                       | 23.63" (60 cm)                                                                                                   |  |  |
| Depth with Handle                                                                                                                                                                                                                                                                           | 25.38" (64 cm)                                                                                                   |  |  |
| Depth with door at 90°                                                                                                                                                                                                                                                                      | 37.25" (95 cm)                                                                                                   |  |  |
| Capacity                                                                                                                                                                                                                                                                                    | 5.4 cu.ft. (153 L)                                                                                               |  |  |
| Defrost Type                                                                                                                                                                                                                                                                                | Frost-Free                                                                                                       |  |  |
| Door                                                                                                                                                                                                                                                                                        | Black                                                                                                            |  |  |
| Cabinet                                                                                                                                                                                                                                                                                     | Black                                                                                                            |  |  |
| US Electrical Safety                                                                                                                                                                                                                                                                        | ETL                                                                                                              |  |  |
| Canadian Electrical Safety                                                                                                                                                                                                                                                                  | ETL-C                                                                                                            |  |  |
| Energy Usage/Year                                                                                                                                                                                                                                                                           | 440.0kWh/year                                                                                                    |  |  |
| Amps                                                                                                                                                                                                                                                                                        | 1.5                                                                                                              |  |  |
| Voltage/Frequency                                                                                                                                                                                                                                                                           | 115 V AC/60 Hz                                                                                                   |  |  |
| Weight                                                                                                                                                                                                                                                                                      | 115.0 lbs. (52<br>kg)                                                                                            |  |  |
| Shipping Weight                                                                                                                                                                                                                                                                             | 130.0 lbs. (59<br>kg)                                                                                            |  |  |
| Parts & Labor Warranty                                                                                                                                                                                                                                                                      | 1 Year                                                                                                           |  |  |
| Compressor Warranty                                                                                                                                                                                                                                                                         | 5 Years                                                                                                          |  |  |
| Refrigerator-Freezer                                                                                                                                                                                                                                                                        |                                                                                                                  |  |  |
| - ·                                                                                                                                                                                                                                                                                         | French                                                                                                           |  |  |
| Door Swing                                                                                                                                                                                                                                                                                  | TICHOI                                                                                                           |  |  |
| Adjustable Shelves                                                                                                                                                                                                                                                                          | Yes                                                                                                              |  |  |
|                                                                                                                                                                                                                                                                                             |                                                                                                                  |  |  |
| Adjustable Shelves                                                                                                                                                                                                                                                                          | Yes                                                                                                              |  |  |
| Adjustable Shelves Interior Light Refrigerator - Interior                                                                                                                                                                                                                                   | Yes<br>Yes                                                                                                       |  |  |
| Adjustable Shelves Interior Light Refrigerator - Interior Height Refrigerator - Interior                                                                                                                                                                                                    | Yes<br>Yes<br>26.63" (68 cm)                                                                                     |  |  |
| Adjustable Shelves Interior Light Refrigerator - Interior Height Refrigerator - Interior Width Refrigerator - Interior                                                                                                                                                                      | Yes Yes 26.63" (68 cm) 12.0" (30 cm)                                                                             |  |  |
| Adjustable Shelves Interior Light Refrigerator - Interior Height Refrigerator - Interior Width Refrigerator - Interior Depth                                                                                                                                                                | Yes Yes 26.63" (68 cm) 12.0" (30 cm) 17.63" (45 cm)                                                              |  |  |
| Adjustable Shelves Interior Light Refrigerator - Interior Height Refrigerator - Interior Width Refrigerator - Interior Depth Refrigerator - Capacity                                                                                                                                        | Yes Yes 26.63" (68 cm) 12.0" (30 cm) 17.63" (45 cm) 3.0 cu.ft                                                    |  |  |
| Adjustable Shelves Interior Light Refrigerator - Interior Height Refrigerator - Interior Width Refrigerator - Interior Depth Refrigerator - Capacity Refrigerator - Shelf Type                                                                                                              | Yes Yes 26.63" (68 cm) 12.0" (30 cm) 17.63" (45 cm) 3.0 cu.ft Glass                                              |  |  |
| Adjustable Shelves Interior Light Refrigerator - Interior Height Refrigerator - Interior Width Refrigerator - Interior Depth Refrigerator - Capacity Refrigerator - Shelf Type Refrigerator - Shelf Qty Refrigerator - Temperature                                                          | Yes Yes 26.63" (68 cm) 12.0" (30 cm) 17.63" (45 cm) 3.0 cu.ft Glass 3                                            |  |  |
| Adjustable Shelves Interior Light Refrigerator - Interior Height Refrigerator - Interior Width Refrigerator - Interior Depth Refrigerator - Capacity Refrigerator - Shelf Type Refrigerator - Shelf Qty Refrigerator - Temperature Range                                                    | Yes Yes 26.63" (68 cm) 12.0" (30 cm) 17.63" (45 cm) 3.0 cu.ft Glass 3 36°F to 43°F                               |  |  |
| Adjustable Shelves Interior Light Refrigerator - Interior Height Refrigerator - Interior Width Refrigerator - Interior Depth Refrigerator - Capacity Refrigerator - Shelf Type Refrigerator - Shelf Qty Refrigerator - Temperature Range Freezer - Interior Height                          | Yes Yes 26.63" (68 cm) 12.0" (30 cm) 17.63" (45 cm) 3.0 cu.ft Glass 3 36°F to 43°F 25.38" (64 cm)                |  |  |
| Adjustable Shelves Interior Light Refrigerator - Interior Height Refrigerator - Interior Width Refrigerator - Interior Depth Refrigerator - Capacity Refrigerator - Shelf Type Refrigerator - Shelf Qty Refrigerator - Temperature Range Freezer - Interior Height Freezer - Interior Width | Yes Yes 26.63" (68 cm) 12.0" (30 cm) 17.63" (45 cm) 3.0 cu.ft Glass 3 36°F to 43°F 25.38" (64 cm) 10.38" (26 cm) |  |  |

| Freezer - Shelf Qty            | 3                        |
|--------------------------------|--------------------------|
| Thermostat Type                | Digital                  |
| Fan Type                       | Interior and<br>Exterior |
| Refrigerant Type               | R600a                    |
| Refrigerant Amount             | 1.45 oz.                 |
| High Side PSI                  | 270.0                    |
| Low Side PSI                   | 105.0                    |
| Level Legs                     | 2                        |
| Freezer - Temperature<br>Range | -4º to 4ºF               |