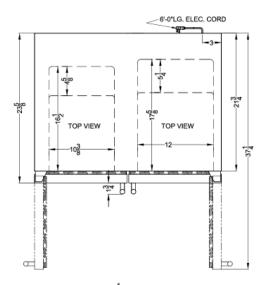

### FFRF3070B Specifications:

| Overview                                                                                                                                                                                                                                                                                    |                                                                                                                  |  |  |
|---------------------------------------------------------------------------------------------------------------------------------------------------------------------------------------------------------------------------------------------------------------------------------------------|------------------------------------------------------------------------------------------------------------------|--|--|
| Height of Cabinet                                                                                                                                                                                                                                                                           | 34.0" (86 cm)                                                                                                    |  |  |
| Width                                                                                                                                                                                                                                                                                       | 29.5" (75 cm)                                                                                                    |  |  |
| Depth                                                                                                                                                                                                                                                                                       | 23.63" (60 cm)                                                                                                   |  |  |
| Depth with Handle                                                                                                                                                                                                                                                                           | 25.38" (64 cm)                                                                                                   |  |  |
| Depth with door at 90°                                                                                                                                                                                                                                                                      | 37.25" (95 cm)                                                                                                   |  |  |
| Capacity                                                                                                                                                                                                                                                                                    | 5.4 cu.ft. (153 L)                                                                                               |  |  |
| Defrost Type                                                                                                                                                                                                                                                                                | Frost-Free                                                                                                       |  |  |
| Door                                                                                                                                                                                                                                                                                        | Black                                                                                                            |  |  |
| Cabinet                                                                                                                                                                                                                                                                                     | Black                                                                                                            |  |  |
| US Electrical Safety                                                                                                                                                                                                                                                                        | ETL                                                                                                              |  |  |
| Canadian Electrical Safety                                                                                                                                                                                                                                                                  | ETL-C                                                                                                            |  |  |
| Energy Usage/Year                                                                                                                                                                                                                                                                           | 440.0kWh/year                                                                                                    |  |  |
| Amps                                                                                                                                                                                                                                                                                        | 1.5                                                                                                              |  |  |
| Voltage/Frequency                                                                                                                                                                                                                                                                           | 115 V AC/60 Hz                                                                                                   |  |  |
| Weight                                                                                                                                                                                                                                                                                      | 115.0 lbs. (52<br>kg)                                                                                            |  |  |
| Shipping Weight                                                                                                                                                                                                                                                                             | 130.0 lbs. (59<br>kg)                                                                                            |  |  |
| Parts & Labor Warranty                                                                                                                                                                                                                                                                      | 1 Year                                                                                                           |  |  |
| Compressor Warranty                                                                                                                                                                                                                                                                         | 5 Years                                                                                                          |  |  |
| Refrigerator-Freezer                                                                                                                                                                                                                                                                        |                                                                                                                  |  |  |
| - ·                                                                                                                                                                                                                                                                                         | French                                                                                                           |  |  |
| Door Swing                                                                                                                                                                                                                                                                                  | TICHOI                                                                                                           |  |  |
| Adjustable Shelves                                                                                                                                                                                                                                                                          | Yes                                                                                                              |  |  |
|                                                                                                                                                                                                                                                                                             |                                                                                                                  |  |  |
| Adjustable Shelves                                                                                                                                                                                                                                                                          | Yes                                                                                                              |  |  |
| Adjustable Shelves Interior Light Refrigerator - Interior                                                                                                                                                                                                                                   | Yes<br>Yes                                                                                                       |  |  |
| Adjustable Shelves Interior Light Refrigerator - Interior Height Refrigerator - Interior                                                                                                                                                                                                    | Yes<br>Yes<br>26.63" (68 cm)                                                                                     |  |  |
| Adjustable Shelves Interior Light Refrigerator - Interior Height Refrigerator - Interior Width Refrigerator - Interior                                                                                                                                                                      | Yes Yes 26.63" (68 cm) 12.0" (30 cm)                                                                             |  |  |
| Adjustable Shelves Interior Light Refrigerator - Interior Height Refrigerator - Interior Width Refrigerator - Interior Depth                                                                                                                                                                | Yes Yes 26.63" (68 cm) 12.0" (30 cm) 17.63" (45 cm)                                                              |  |  |
| Adjustable Shelves Interior Light Refrigerator - Interior Height Refrigerator - Interior Width Refrigerator - Interior Depth Refrigerator - Capacity                                                                                                                                        | Yes Yes 26.63" (68 cm) 12.0" (30 cm) 17.63" (45 cm) 3.0 cu.ft                                                    |  |  |
| Adjustable Shelves Interior Light Refrigerator - Interior Height Refrigerator - Interior Width Refrigerator - Interior Depth Refrigerator - Capacity Refrigerator - Shelf Type                                                                                                              | Yes Yes 26.63" (68 cm) 12.0" (30 cm) 17.63" (45 cm) 3.0 cu.ft Glass                                              |  |  |
| Adjustable Shelves Interior Light Refrigerator - Interior Height Refrigerator - Interior Width Refrigerator - Interior Depth Refrigerator - Capacity Refrigerator - Shelf Type Refrigerator - Shelf Qty Refrigerator - Temperature                                                          | Yes Yes 26.63" (68 cm) 12.0" (30 cm) 17.63" (45 cm) 3.0 cu.ft Glass 3                                            |  |  |
| Adjustable Shelves Interior Light Refrigerator - Interior Height Refrigerator - Interior Width Refrigerator - Interior Depth Refrigerator - Capacity Refrigerator - Shelf Type Refrigerator - Shelf Qty Refrigerator - Temperature Range                                                    | Yes Yes 26.63" (68 cm) 12.0" (30 cm) 17.63" (45 cm) 3.0 cu.ft Glass 3 36°F to 43°F                               |  |  |
| Adjustable Shelves Interior Light Refrigerator - Interior Height Refrigerator - Interior Width Refrigerator - Interior Depth Refrigerator - Capacity Refrigerator - Shelf Type Refrigerator - Shelf Qty Refrigerator - Temperature Range Freezer - Interior Height                          | Yes Yes 26.63" (68 cm) 12.0" (30 cm) 17.63" (45 cm) 3.0 cu.ft Glass 3 36°F to 43°F 25.38" (64 cm)                |  |  |
| Adjustable Shelves Interior Light Refrigerator - Interior Height Refrigerator - Interior Width Refrigerator - Interior Depth Refrigerator - Capacity Refrigerator - Shelf Type Refrigerator - Shelf Qty Refrigerator - Temperature Range Freezer - Interior Height Freezer - Interior Width | Yes Yes 26.63" (68 cm) 12.0" (30 cm) 17.63" (45 cm) 3.0 cu.ft Glass 3 36°F to 43°F 25.38" (64 cm) 10.38" (26 cm) |  |  |