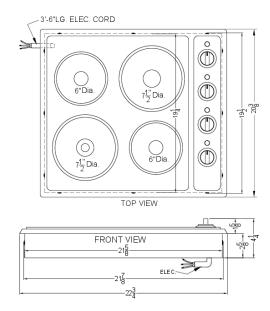

# CSD4B24

4.13" x 22.75" x 20.38" (H x W x D)

230V 4-burner electric cooktop in stainless steel with solid disk cast iron elements, 5500W

#### **Product Features:**

| Solid disk elements                | Popular in Europe, solid disk cooktops offer even heat distribution and longer heat retention for a uniquely efficient cooking experience |
|------------------------------------|-------------------------------------------------------------------------------------------------------------------------------------------|
| Stainless steel finish             | Surface is made from stainless steel for an attractive and easy to clean look                                                             |
| Durable cast iron design           | Solid metal elements hold up to heavy duty use                                                                                            |
| Easier cleanup                     | Fully sealed cast iron elements offer easier cleanup than traditional coil elements                                                       |
| Two 6" elements                    | 1000W elements accommodate most lighter cooking needs                                                                                     |
| Two 8" elements                    | Front left 2000W element and rear right 1500W element offer a wide diameter and higher cooking power for large pots and pans              |
| Push-to-turn controls              | Knobs require a small amount of force to help prevent accidents                                                                           |
| Indicator lights                   | Operating indicators light up to show which burner is in use                                                                              |
| Designed for built-in installation | Fits counter cutout sizes that are 22" W x 19 3/4" D                                                                                      |

### **CSD4B24 Specifications:**

| Overview                                                                                                                                                                              |                                                                                                          |
|---------------------------------------------------------------------------------------------------------------------------------------------------------------------------------------|----------------------------------------------------------------------------------------------------------|
| Height of Cabinet                                                                                                                                                                     | 4.13" (10 cm)                                                                                            |
| Width                                                                                                                                                                                 | 22.75" (58 cm)                                                                                           |
| Depth                                                                                                                                                                                 | 20.38" (52 cm)                                                                                           |
| Cabinet                                                                                                                                                                               | Stainless Steel                                                                                          |
| US Electrical Safety                                                                                                                                                                  | ETL                                                                                                      |
| Canadian Electrical Safety                                                                                                                                                            | ETL-C                                                                                                    |
| Amps                                                                                                                                                                                  | 23.0                                                                                                     |
| Voltage/Frequency                                                                                                                                                                     | 230 V AC/60 Hz                                                                                           |
| Weight                                                                                                                                                                                | 14.0 lbs. (6 kg)                                                                                         |
| Shipping Weight                                                                                                                                                                       | 30.0 lbs. (14 kg)                                                                                        |
| Parts & Labor Warranty                                                                                                                                                                | 1 Year                                                                                                   |
| Electric Cooktop                                                                                                                                                                      |                                                                                                          |
| Heating Type                                                                                                                                                                          | Radiant                                                                                                  |
| Surface                                                                                                                                                                               | Stainless Steel                                                                                          |
| Element Type                                                                                                                                                                          | Cast Iron                                                                                                |
|                                                                                                                                                                                       |                                                                                                          |
| Number of Elements                                                                                                                                                                    | 4                                                                                                        |
| Number of Elements controls                                                                                                                                                           | 4<br>Dial                                                                                                |
|                                                                                                                                                                                       |                                                                                                          |
| controls                                                                                                                                                                              | Dial                                                                                                     |
| controls  Countertop Cutout Height                                                                                                                                                    | Dial 5.0" (13 cm)                                                                                        |
| controls  Countertop Cutout Height  Countertop Cutout Width                                                                                                                           | Dial 5.0" (13 cm) 22.0" (56 cm)                                                                          |
| controls  Countertop Cutout Height  Countertop Cutout Width  Countertop Cutout Depth                                                                                                  | Dial 5.0" (13 cm) 22.0" (56 cm) 19.75" (50 cm)                                                           |
| controls  Countertop Cutout Height  Countertop Cutout Width  Countertop Cutout Depth  Power Source                                                                                    | Dial 5.0" (13 cm) 22.0" (56 cm) 19.75" (50 cm) 230V                                                      |
| controls  Countertop Cutout Height  Countertop Cutout Width  Countertop Cutout Depth  Power Source  Element #1 Size                                                                   | Dial 5.0" (13 cm) 22.0" (56 cm) 19.75" (50 cm) 230V 8.0" (20 cm)                                         |
| controls  Countertop Cutout Height  Countertop Cutout Width  Countertop Cutout Depth  Power Source  Element #1 Size  Element #1 Wattage                                               | Dial 5.0" (13 cm) 22.0" (56 cm) 19.75" (50 cm) 230V 8.0" (20 cm) 2000.0                                  |
| controls  Countertop Cutout Height Countertop Cutout Width Countertop Cutout Depth Power Source Element #1 Size Element #1 Wattage Element #2 Size                                    | Dial 5.0" (13 cm) 22.0" (56 cm) 19.75" (50 cm) 230V 8.0" (20 cm) 2000.0 6.0" (15 cm)                     |
| controls  Countertop Cutout Height  Countertop Cutout Width  Countertop Cutout Depth  Power Source  Element #1 Size  Element #1 Wattage  Element #2 Size  Element #2 Wattage          | Dial 5.0" (13 cm) 22.0" (56 cm) 19.75" (50 cm) 230V 8.0" (20 cm) 2000.0 6.0" (15 cm) 1000.0              |
| controls  Countertop Cutout Height Countertop Cutout Width Countertop Cutout Depth Power Source Element #1 Size Element #1 Wattage Element #2 Size Element #2 Wattage Element #3 Size | Dial 5.0" (13 cm) 22.0" (56 cm) 19.75" (50 cm) 230V 8.0" (20 cm) 2000.0 6.0" (15 cm) 1000.0 8.0" (20 cm) |