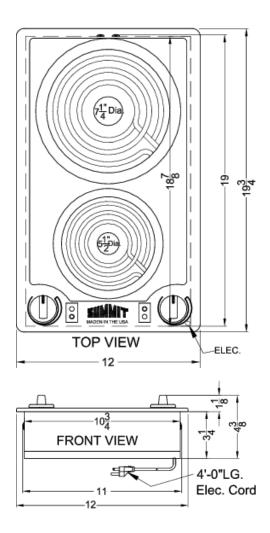

# CCE211WH

3.25" x 12" x 19.75" (H x W x D)

115V 2-burner coil cooktop in white porcelain with cord included; made in the USA

### **CCE211WH Specifications:**

| Overview                                                                     |                                        |
|------------------------------------------------------------------------------|----------------------------------------|
| Height of Cabinet                                                            | 3.25" (8 cm)                           |
| Width                                                                        | 12.0" (30 cm)                          |
| Depth                                                                        | 19.75" (50 cm)                         |
| Cabinet                                                                      | White                                  |
| US Electrical Safety                                                         | ETL                                    |
| Canadian Electrical Safety                                                   | ETL-C                                  |
| Amps                                                                         | 12.5                                   |
| Voltage/Frequency                                                            | 115 V AC/60 Hz                         |
| Weight                                                                       | 14.0 lbs. (6 kg)                       |
| Shipping Weight                                                              | 20.0 lbs. (9 kg)                       |
| Parts & Labor Warranty                                                       | 1 Year                                 |
| Electric Cooktop                                                             |                                        |
| Heating Type                                                                 | Radiant                                |
| Surface                                                                      | Porcelain                              |
| Element Type                                                                 | Coils                                  |
| Number of Elements                                                           | 2                                      |
| controls                                                                     | Dial                                   |
| Countertop Cutout Height                                                     | 5.0" (13 cm)                           |
| 3 .                                                                          |                                        |
| Countertop Cutout Width                                                      | 11.13" (28 cm)                         |
|                                                                              | 11.13" (28 cm)<br>19.13" (49 cm)       |
| Countertop Cutout Width                                                      | , ,                                    |
| Countertop Cutout Width Countertop Cutout Depth                              | 19.13" (49 cm)                         |
| Countertop Cutout Width Countertop Cutout Depth Power Source                 | 19.13" (49 cm)                         |
| Countertop Cutout Width Countertop Cutout Depth Power Source Element #1 Size | 19.13" (49 cm)<br>115V<br>6.0" (15 cm) |