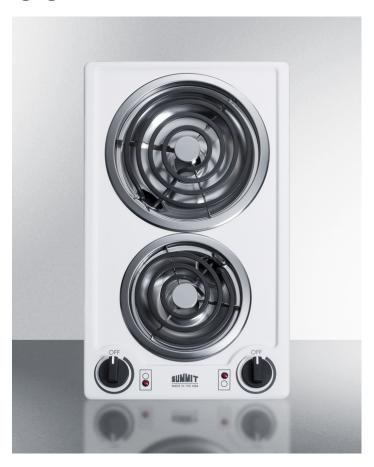

# CCE211WH

3.25" x 12" x 19.75" (H x W x D)

115V 2-burner coil cooktop in white porcelain with cord included; made in the USA

#### **Highlights:**

115V design with pre-installed power cord

Slim 12" width is an ideal fit for hotels, tiny homes, and other kitchens with limited counter space

Recessed surface in a white porcelain finish brings cleaner style to the kitchen

#### **Product Features:**

| Coil elements            | Traditional design offers reliable heating and strong durability for everyday use |
|--------------------------|-----------------------------------------------------------------------------------|
| 115V operation           | Designed for use with 20 amp circuits                                             |
| Power cord included      | Pre-installed 115V 3-pronged cord for easier setup                                |
| Fits popular cutout size | Designed for 11 1/8" W x 19 1/8" D cutouts for an easy fit in smaller kitchens    |
| White porcelain surface  | Durable design holds up to heavy duty use                                         |
| Recessed top             | Curved design helps to contain spills on the surface                              |
| Chrome drip bowls        | Removable drip pans for easier cleanup                                            |
| 6" front element         | Standard burner accommodates most heating needs                                   |
| 8" rear element          | Larger element is ideal for heating wider pots and pans                           |