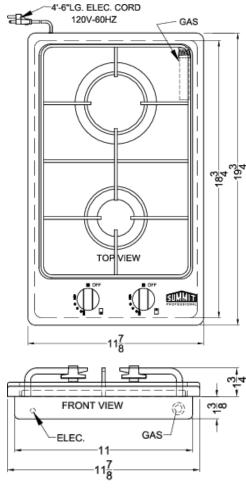

### **GC22SS Specifications:**

| Overview                      |                 |  |
|-------------------------------|-----------------|--|
| Height                        | 2.5"            |  |
| Width                         | 11.5"           |  |
| Depth                         | 19.5"           |  |
| Cabinet                       | Stainless Steel |  |
| US Electrical Safety          | UL              |  |
| Canadian Electrical<br>Safety | ULC             |  |
| Voltage/Frequency             | 115 V AC/60 Hz  |  |
| Weight                        | 15.0 lbs.       |  |
| Shipping Weight               | 18.0 lbs.       |  |
| Parts & Labor Warranty        | 1 Year          |  |
| Gas Cooktop                   |                 |  |
| Ignition                      | Spark           |  |
| LP Convertible                | Yes             |  |
| Number of Burners             | 2               |  |
| Controls                      | Dial            |  |
| Surface                       | Stainless Steel |  |
| Grate Material                | Cast Iron       |  |
| Cutout Width                  | 11.25"          |  |
| Cutout Depth                  | 19.0"           |  |
| Burner #1 BTU                 | 3550.0          |  |
| Burner #2 BTU                 | 10000.0         |  |