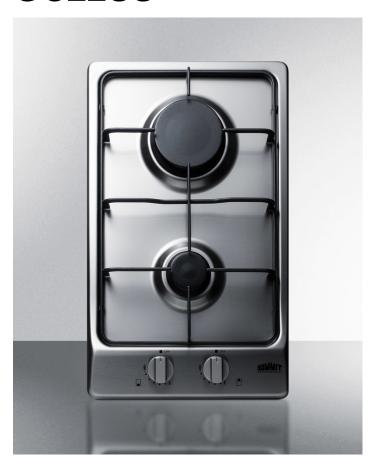

# **GC22SS**

2.5" x 11.5" x 19.5" (H x W x D)

2-burner gas cooktop with sealed burners, stainless steel surface, and cast iron grates

#### **Highlights:**

Stainless steel surface brings modern style to your small kitchen

Two sealed Sabaf® burners ensure quality heating with reliable safety

Includes continuous grates made from solid cast iron